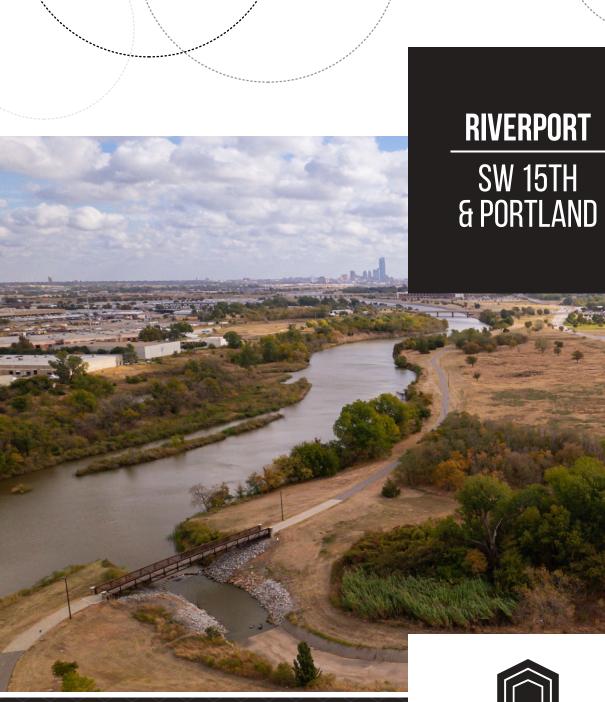

# RIVERPORT

# SW 15TH & PORTLAND

RIVERPORT / SW 15TH & PORTLAND

02

### PROPERTY SUMMARY

| LIST PRICES  |             |
|--------------|-------------|
| A-2 acres    | \$1,356,000 |
| C- 5.7 acres | \$1,194,000 |
| D- 8.8 acres | \$1,740,000 |

Seize the opportunity to invest in 1 of 3 tracts of prime commercial land, each zoned for a wide range of uses under PUD 1417. With versatile zoning allowing for multi-family, hospitality, retail, restaurant, office, and more, this property offers immense potential for developers and investors alike. ALTA was just completed in June. Located just 10 minutes from the airport, these tracts benefit from excellent visibility and accessibility, making them ideal for businesses catering to travelers and locals. A STR report is available for interested hospitality ventures, providing insights into the lucrative short-term rental market. The area is rapidly developing, with new townhomes close to going under construction nearby, enhancing the local population and demand for amenities. Additionally, the property is adjacent to the river cruise dock, offering a unique attraction for visitors and residents.