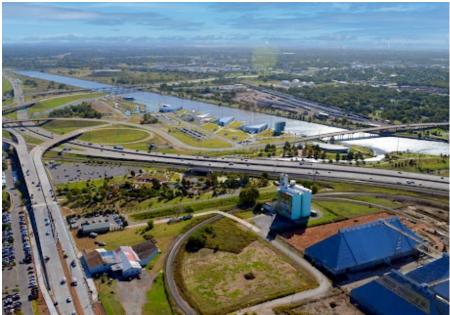

, Google, Solas Real Estate and independent contractors are used with permission.



RIVERPORT / SW 15TH & PORTLAND

02

## PROPERTY HIGHLIGHTS

- PROPERTY HIGHLIGHT
- PROPERTY SUMMARY
- AERIAL MAP

RIVERPORT / SW 15TH & PORTLAND 03

## PROPERTY HIGHLIGHTS

#### **Proximity to Airport:**

Just 4.4 miles away, only a 10-minute drive for travelers.

#### Close to Bricktown/Downtown:

Only 5.8 miles from the vibrant Bricktown and Downtown area.

**Surrounding Amenities:** Close to a variety of restaurants, hotels, and shopping options, enhancing appeal for potential tenants and customers.

#### **Convenient Access:**

Easy access to major highways I-44 and I-40, ensuring excellent connectivity.

**Convenient Location:** Surrounded by a variety of restaurants, hotels, and shopping options.





#### RIVERPORT / SW 15TH & PORTLAND

### PROPERTY SUMMARY

| LIST PRICES  |             |
|--------------|-------------|
| A-2 acres    | \$1,356,000 |
| C- 5.7 acres | \$1,194,000 |
| D- 8.8 acres | \$1,740,000 |

Seize the opportunity to invest in 1 of 3 tracts of prime commercial land, each zoned for a wide range of uses under PUD 1417. With versatile zoning allowing for multi-family, hospitality, retail, restaurant, office, and more, this property offers immense potential for developers and investors alike. ALTA was just completed in June. Located just 10 minutes from the airport, these tracts benefit from excellent visibility and accessibility, making them ideal for businesses catering to travelers and locals. A STR report is available for interested hospitality ventures, providing