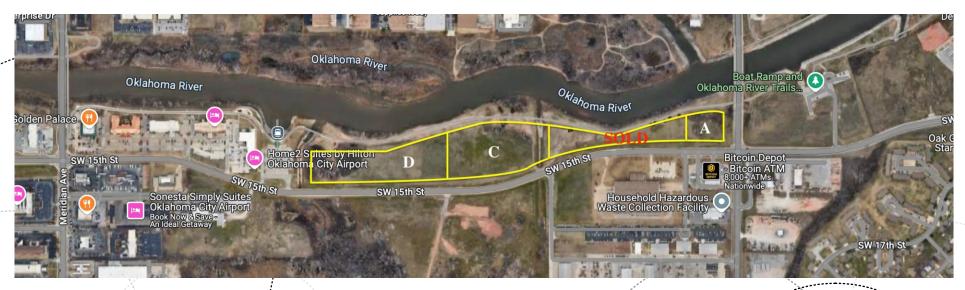

### PROPERTY SUMMARY

| LIST PRICES  |             |
|--------------|-------------|
| A-2 acres    | \$1,356,000 |
| C- 5.7 acres | \$1,194,000 |
| D- 8.8 acres | \$1,740,000 |

Seize the opportunity to invest in 1 of 3 tracts of prime commercial land, each zoned for a wide range of uses under PUD 1417. With versatile zoning allowing for multi-family, hospitality, retail, restaurant, office, and more, this property offers immense potential for developers and investors alike. ALTA was just completed in June. Located just 10 minutes from the airport, these tracts benefit from excellent visibility and accessibility, making them ideal for businesses catering to travelers and locals. A STR report is available for interested hospitality ventures, providing insights into the lucrative short-term rental market. The area is rapidly developing, with new townhomes close to going under construction nearby, enhancing the local population and demand for amenities. Additionally, the property is adjacent to the river cruise dock, offering a unique attraction for visitors and residents.

Positioned close to Meridian Ave, this prime location ensures high foot traffic and visibility. Don't miss this chance to capitalize on a versatile commercial space in a thriving area. Contact us today for more details!

### AERIAL

### MAPS

RIVERPORT / SW 15TH & PORTLAND