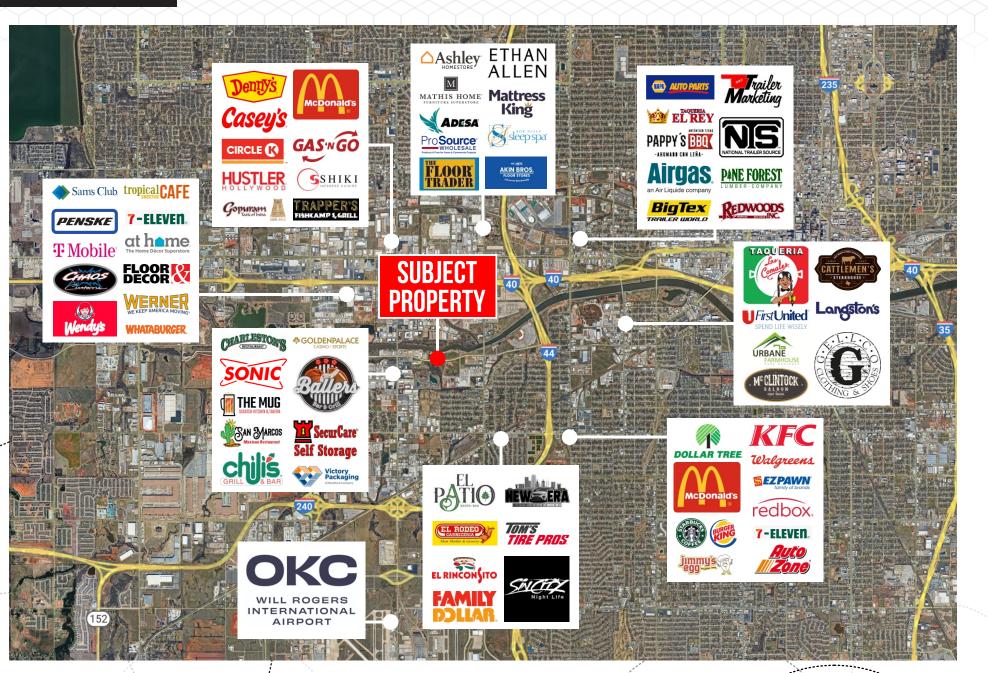

#### Close to Bricktown/Downtown:

Only 5.8 miles from the vibrant Bricktown and Downtown area.

**Surrounding Amenities:** Close to a variety of restaurants, hotels, and shopping options, enhancing appeal for potential tenants and customers.

#### **Convenient Access:**

Easy access to major highways I-44 and I-40, ensuring excellent connectivity.

**Convenient Location:** Surrounded by a variety of restaurants, hotels, and shopping options.

### AERIAL

### MAPS

RIVERPORT / SW 15TH & PORTLAND