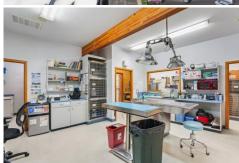

## Property Features for Listing #1171/23549465

- 4,156 square feet
- Ample parking
- · Plenty of storage throughout
- Great central location
- Híghway Dístrict Zoning

**NEW PRICE!** Amazing opportunity to own a large commercial building located in the heart of Florence, OR! This property features 11 paved parking spots and a 4,156 sq ft commercial building currently used as a Veterinary Clinic on 0.21 acres. The lower level of this building includes 1 bathroom, plenty of storage space, 2 separate waiting areas, retail space, reception area, 6 rooms currently used for medical services, a large treatment area, laundry & kennels. The upper level features another bathroom, employee lounge with kitchen, more storage space/rooms and 3 office rooms. This property offers many possibilities with its Highway District Zoning.