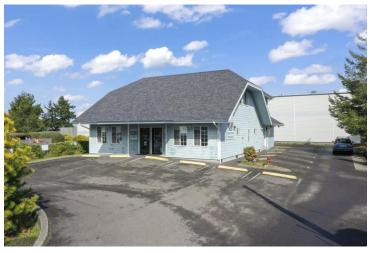

## 1739 22<sup>nd</sup> Street Florence OR, 97439 \$629,000

## Property Features for Listing #1171/23549465

- 4,156 square feet
- Ample parking
- · Plenty of storage throughout
- Great central location
- Híghway Dístrict Zoning

**NEW PRICE!** Amazing opportunity to own a large commercial building located in the heart of Florence, OR! This property features 11 paved parking spots and a 4,156 sq ft commercial building currently used as a Veterinary Clinic on 0.21 acres. The lower level of this building includes 1 bathroom, plenty of storage space, 2 separate waiting areas, retail space, reception area, 6 rooms currently used for medical services, a large treatment area, laundry & kennels. The upper level features another bathroom, employee lounge with kitchen, more storage space/rooms and 3 office rooms. This property offers many possibilities with its Highway District Zoning.