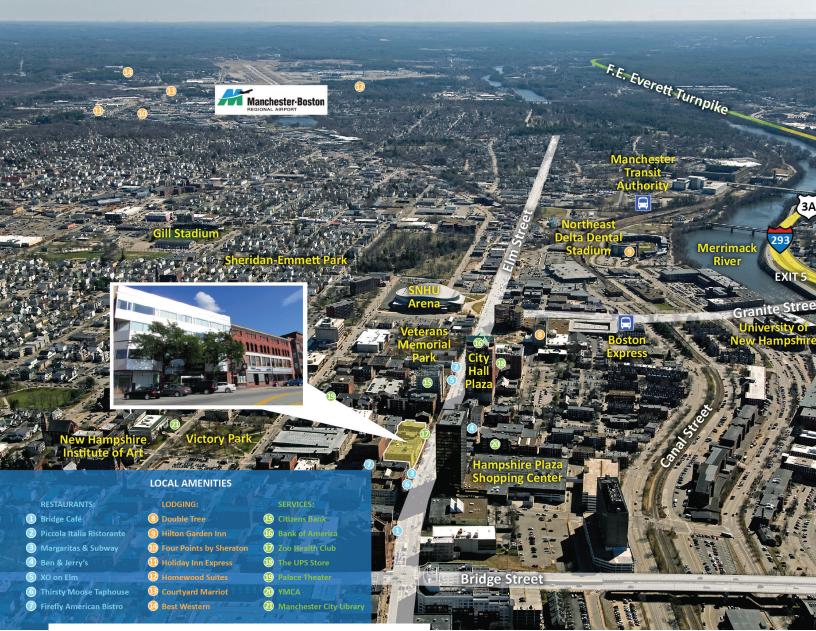

# JOHNFLATLEY Company

The Atrium building offers first-class office and retail space in the heart of Downtown Manchester. The property is easily accessible, and highly visible, as it sits only a short distance from Interstate 293 and

the F.E. Everett Turnpike, along Elm Street. With an address in such a thriving area, its tenants enjoy dozens of amenities within walking distance, including restaurants, banks, cafes, hotels, outdoor spaces and much more.

### **Amenities:**

- Prominent Elm Street address with High Visibility in Downtown
- Exposed Brick & Beam Interior with a 3 Story Central Atrium allowing Ample Natural Light throughout the Property
- Subway<sup>®</sup> Restaurant on-site
- On-site Maintenance Staff
- Direct Access to Major Highways
   & Manchester-Boston Airport