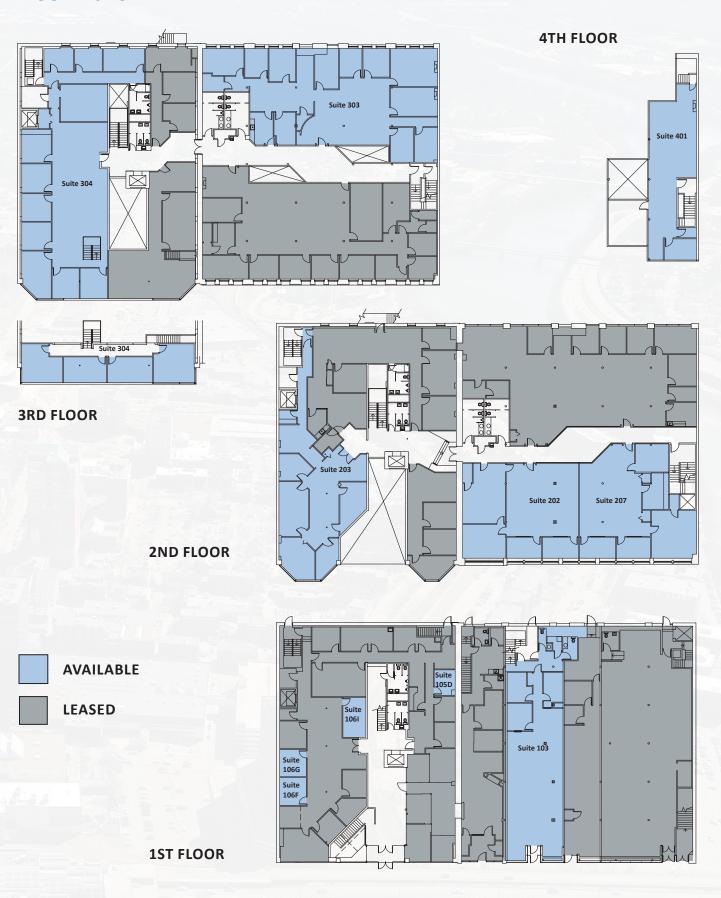

# **Floor Plans:**

#### 1st Floor:

Suite 103: 2,230 SF\*\*
Suite 105D: 135 SF
Suite 106F: 154 SF
Suite 106G: 152 SF
Suite 106I: 199 SF
\*\*Retail Space

#### 2nd Floor:

Suite 202: 2,415 SF Suite 203: 2,295 SF Suite 207: 2,382 SF

#### 3rd Floor:

Suite 303: 4,400 SF Suite 304: 5,182 SF

4th Floor:

Suite 401: 1,699 SF