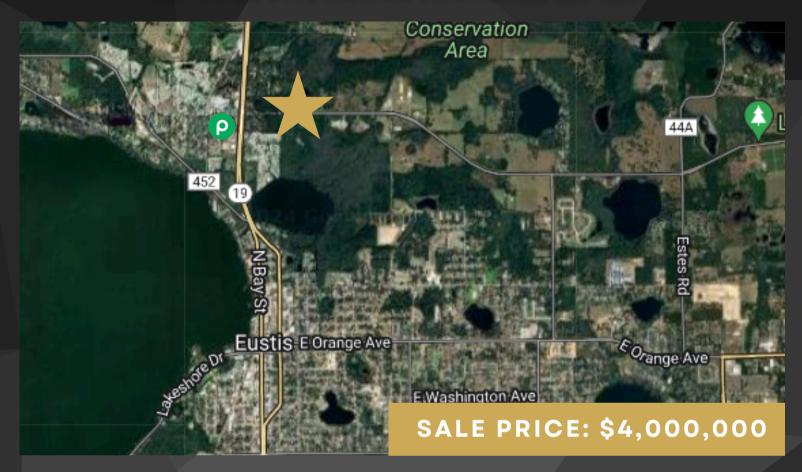

### **PROPERTY FEATURES**

This property is 38.6 AC of Land located near the exit of the newly approved Pine Meadows. This parcel is 1 of 3 available for purchase. Currently County land zoned residential. Eustis seeking to annex and rezone MCR.

## **PROPERTY FEATURES**

**SALE PRICE: \$4,000,000** 

-Property on SR 44 at exit of 550 home Pine Meadows recently approved neighborhood.

-Near major retailers: Publix/Winn Dixie

-4 Miles south of Umatilla City Center (9 min)