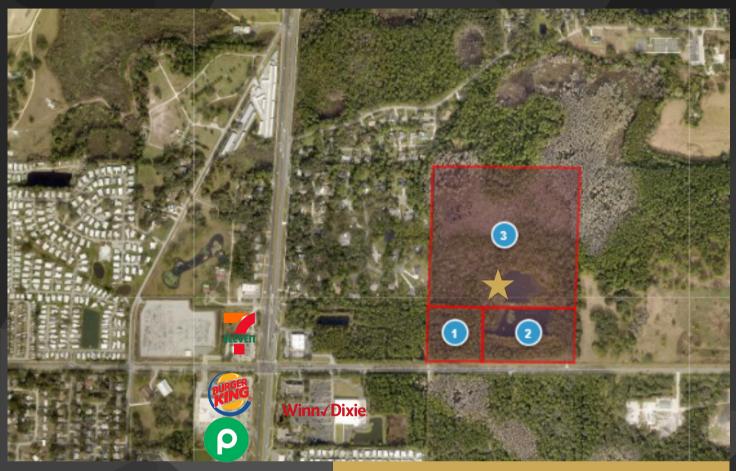

Parcel 1: 5.6 AC with frontage Parcel 2: 9.2 AC with frontage Parcel 3: 38.6 AC no frontage Land Size: ±38.6

County residential or Annexed for MCR.

MCR includes: Commercial + 12 DU/AC Townhomes OR MF

City MCR Flyer provided for Dev; includes uses

AltKey Parcel 1: 1213835 Parcel 2: 1094712

5.6 AC with frontage 9.2 AC with frontage Parcel 3: 1097070 38.6 AC no frontage

**Parcel Description** 