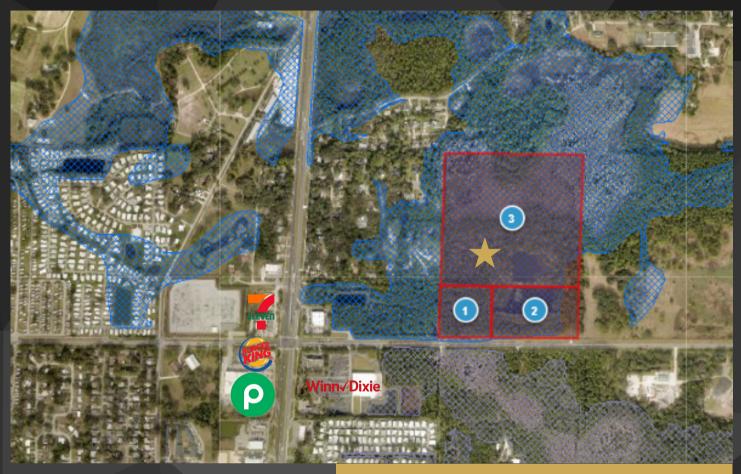

### **PROPERTY FEATURES**

**SALE PRICE: \$4,000,000** 

-100 Year flood plain adjusted using LOMR for nearby Publix, Winn-Dixie, 7-11, and new Pine Meadows Neighborhood north of property.

-City of Eustis heavily targeting this parcel for development and has aided FP correction on adjacent parcels.