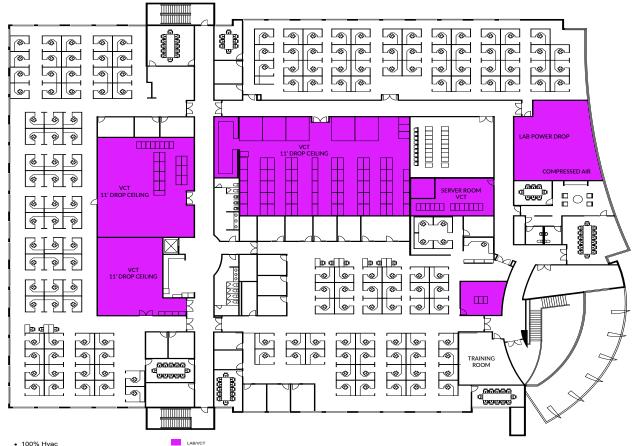

### **6480 VIA DEL ORO** 2ND FLOOR / ±51,070 SF / AS BUILT

100% Hvac

 10' Drop Ceiling 10' - 16' Deck to Deck