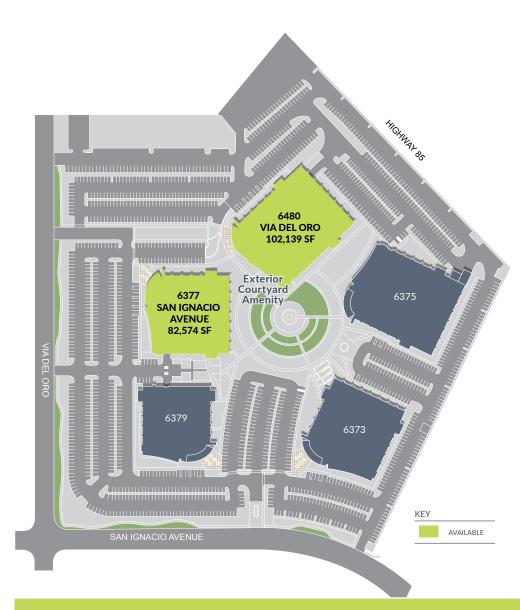

1 block to VTA Light Rail Station

Highway 85 Signage Visibility

**6480 Via Del Oro:** 5.29 Acres (APN 706-09-109) **6377 San Ignacio:** 4.41 Acres (APN 706-09-113)

### 6480 VIA DEL ORO

### **6377 SAN IGNACIO AVENUE**