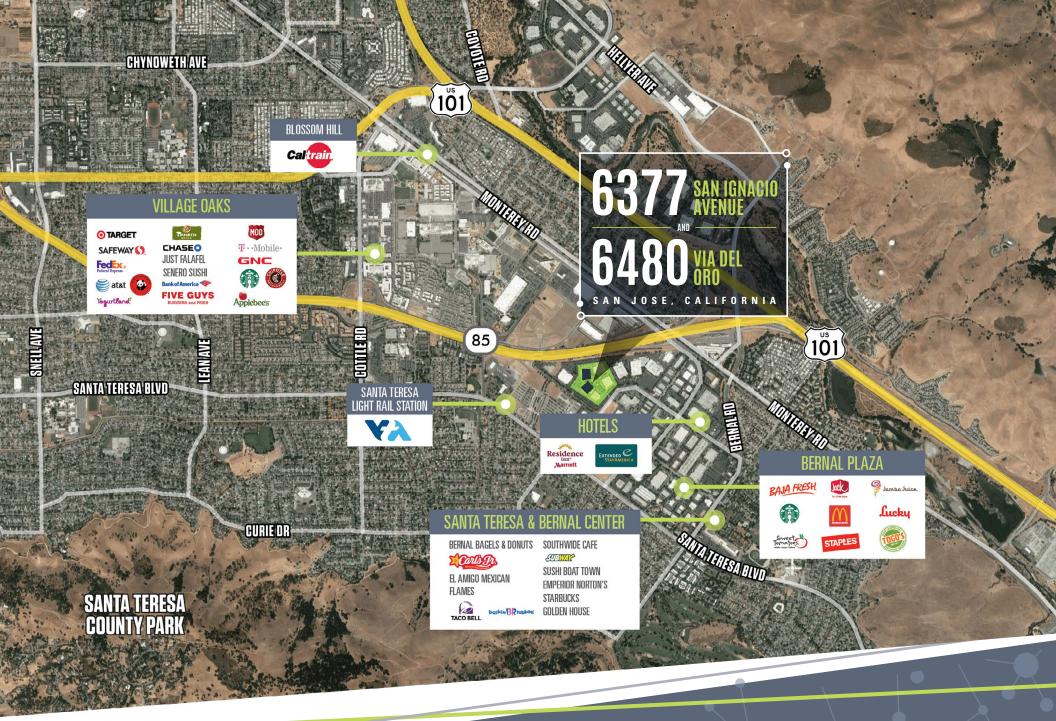

n of Open & Dropped-Ceiling



Significant Power Savings via Bloom Box Micro-Grid Energy System



1 block to VTA Light Rail Station



Highway 85 Signage Visibility



**6480 Via Del Oro:** 5.29 Acres (APN 706-09-109) **6377 San Ignacio:** 4.41 Acres (APN 706-09-113)

### **6377 SAN IGNACIO AVENUE**

#### 1ST FLOOR / ±41,318 SF / AS BUILT





### **6377 SAN IGNACIO AVENUE** 2ND FLOOR / ±41,256 SF / AS BUILT







#### **6377 SAN IGNACIO AVENUE** 2ND FLOOR / $\pm$ 41,256 SF / CONCEPTUAL OFFICE SPACE PLAN



WORKSTATION & OFFICE TOTAL

354 3

Workstations (6' x 6')

Offices

QTY

3

354

12

2

1

3

.

2

### 6480 VIA DEL ORO

#### 1ST FLOOR / ±51,070 SF / AS BUILT



### **6480 VIA DEL ORO** 2ND FLOOR / ±51,070 SF / AS BUILT



100% Hvac

 10' Drop Ceiling 10' - 16' Deck to Deck









## **NEIGHBORHOOD OVERVIEW**



### LOCATION OVERVIEW

10

### FOR INFO CONTACT

#### MICHAEL E. FILICE

Executive Vice President Lic. 01109988 +1 408 453 7445 michael.filice@cbre.com

#### **BEN KNIGHT**

Senior Vice President Lic. 01850353 +1 408 453 7441 ben.knight@cbre.com

#### CBRE, INC

225 W. Santa Clara Street 12th Floor San Jose, CA 95113



#### **CTENTIAL PLUG & PLAY**

© 2021 CBRE, Inc. All rights reserved. This information has been obtained from sources believed reliable, but has not been verified for accuracy or completeness. You should conduct a careful, independent investigation of the property and verify all information. Any reliance on this information is solely at your own risk. CBRE and the CBRE logo are service marks of CBRE, Inc. All other marks displayed on this d