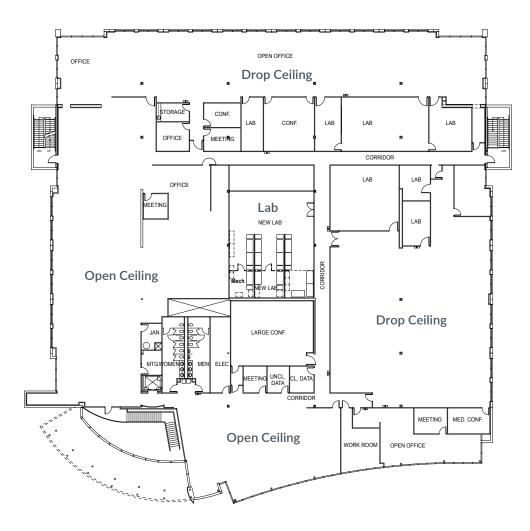

EASE (DIVISIBLE TO ±82,574 SF)



# **OPPORTUNITY HIGHLIGHTS**



2- Standalone Two-Story Buildings Totaling 184,713 SF



3,000 KVA to Each Building



Close proximity to Hwy 101, Hwy 85, Monterey Road & Retail



Trane Tracer Building Management System



Existing Data Center



1st Fl. 16'6" Slab to Deck Height



3.5/1,000 Parking Ratio



Dock & Grade Level Loading



Combination of Open & Dropped-Ceiling



Significant Power Savings via Bloom Box Micro-Grid Energy System



1 block to VTA Light Rail Station



Highway 85 Signage Visibility



**6480 Via Del Oro:** 5.29 Acres (APN 706-09-109) **6377 San Ignacio:** 4.41 Acres (APN 706-09-113)

### **6377 SAN IGNACIO AVENUE**

#### 1ST FLOOR / ±41,318 SF / AS BUILT





### **6377 SAN IGNACIO AVENUE** 2ND FLOOR / ±41,256 SF / AS BUILT







#### **6377 SAN IGNACIO AVENUE** 2ND FLOOR / $\pm$ 41,256 SF / CONCEPTUAL OFFICE SPACE PLAN



WORKSTATION & OFFICE TOTAL

354 3

Workstations (6' x 6')

Offices

QTY

3

354

12

2

1

3

.

2

### 6480 VIA DEL ORO

#### 1ST FLOOR / ±51,070 SF / AS BUILT



### **6480 VIA DEL ORO** 2ND FLOOR / ±51,070 SF / AS BUILT



100% Hvac

 10' Drop Ceiling 10' - 16' Deck to Deck









## **NEIGHBORHOOD OVERVIEW**



### LOCATION OVERVIEW

10

### FOR INFO CONTACT

#### MICHAEL E. FILICE

Executive Vice President Lic. 01109988 +1 408 453 7445 michael.filice@cbre.com

#### **BEN KNIGHT**

Senior Vice President Lic. 01850353 +1 408 453 7441 ben.knight@cbre.com

#### CBRE, INC

225 W. Santa Clara Street 12th Floor San Jose, CA 95113



#### **CTENTIAL PLUG & PLAY**

© 2021 CBRE, Inc. All right