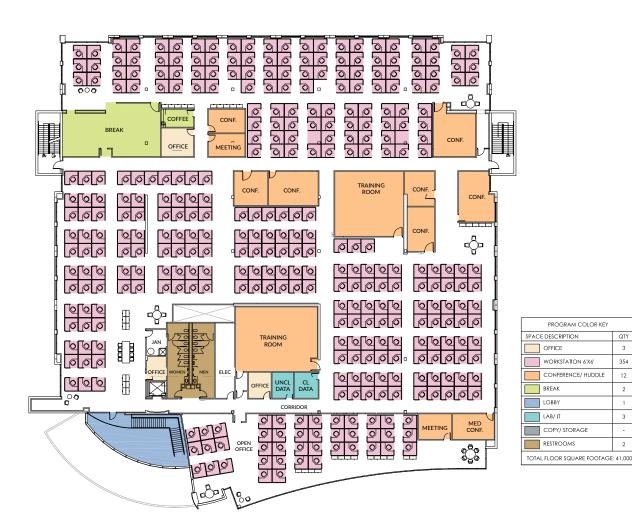

#### **6377 SAN IGNACIO AVENUE** 2ND FLOOR / $\pm$ 41,256 SF / CONCEPTUAL OFFICE SPACE PLAN

WORKSTATION & OFFICE TOTAL

354 3

Workstations (6' x 6')

Offices

QTY

3

354

12

2

1

3

.

2