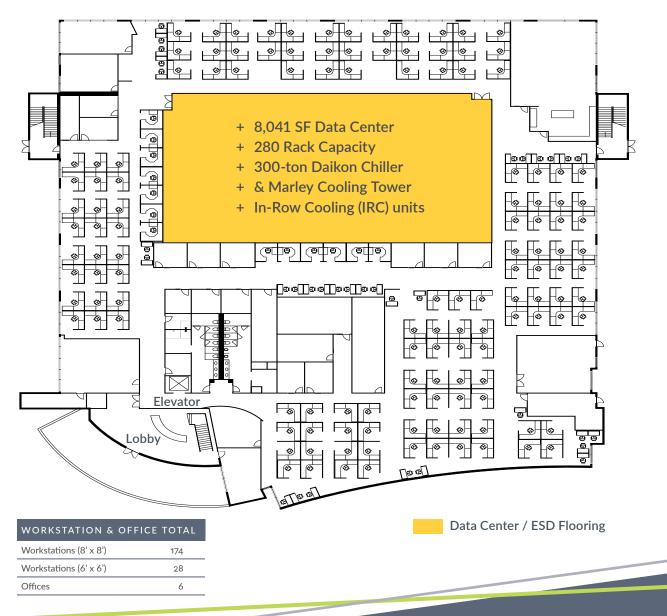

Existing Data Center

1st Fl. 16'6" Slab to Deck Height

3.5/1,000 Parking Ratio

Dock & Grade Level Loading

Combination of Open & Dropped-Ceiling

Significant Power Savings via Bloom Box Micro-Grid Energy System

#### **6377 SAN IGNACIO AVENUE** 2ND FLOOR / $\pm$ 41,256 SF / CONCEPTUAL OFFICE SPACE PLAN

WORKSTATION & OFFICE TOTAL

354 3

Workstations (6' x 6')

Offices

QTY

3

354