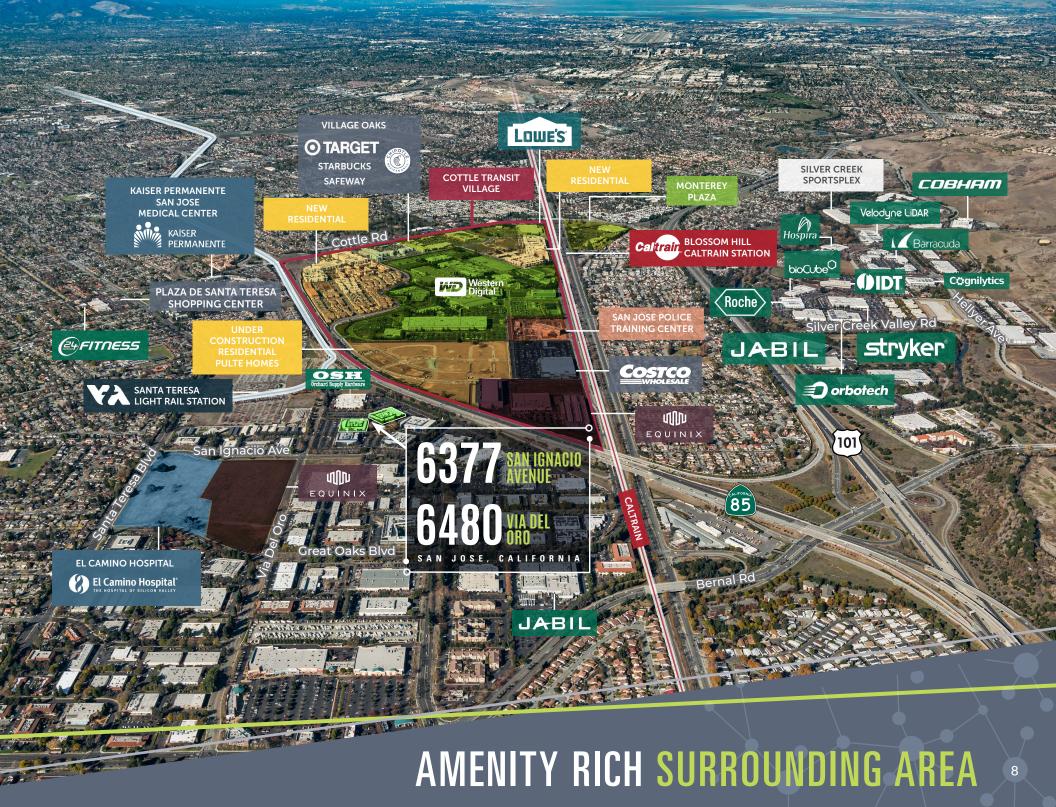

ion of Open & Dropped-Ceiling



Significant Power Savings via Bloom Box Micro-Grid Energy System



1 block to VTA Light Rail Station



Highway 85 Signage Visibility



**6480 Via Del Oro:** 5.29 Acres (APN 706-09-109) **6377 San Ignacio:** 4.41 Acres (APN 706-09-113)

### **6377 SAN IGNACIO AVENUE**

#### 1ST FLOOR / ±41,318 SF / AS BUILT





### **6377 SAN IGNACIO AVENUE** 2ND FLOOR / ±41,256 SF / AS BUILT







#### **6377 SAN IGNACIO AVENUE** 2ND FLOOR / $\pm$ 41,256 SF / CONCEPTUAL OFFICE SPACE PLAN



WORKSTATION & OFFICE TOTAL

354 3

Workstations (6' x 6')

Offices

QTY

3

354

12

2

1

3

.

2

### 6480 VIA DEL ORO

#### 1ST FLOOR / ±51,070 SF / AS BUILT



### **6480 VIA DEL ORO** 2ND FLOOR / ±51,070 SF / AS BUILT



100% Hvac

 10' Drop Ceiling 10' - 16' Deck to Deck









## **NEIGHBORHOOD OVERVIEW**



### LOCATION OVERVIEW

10

### FOR INFO CONTACT

#### MICHAEL E. FILICE

Executive Vice President Lic. 01109988 +1 408 453 7445 michael.filice@cbre.com

#### **BEN KNIGHT**

Senior Vice President Lic. 01850353 +1 408 453 7441 ben.knight@cbre.com

#### CBRE, INC

225 W. Santa Clara Street 12th Floor San Jose, CA 95113



#### **CTENTIAL PLUG & PLAY**

© 2021 CBRE, Inc. All rights reserved. This information has been obtained from sources believed reliable, but has not been verified for accuracy or completeness. You should conduct a careful, independent investigation of the property and verify all information. Any reliance on this information is solely at your own risk. CBRE and the CBRE logo are service marks of CBRE, Inc. All other marks displayed on this