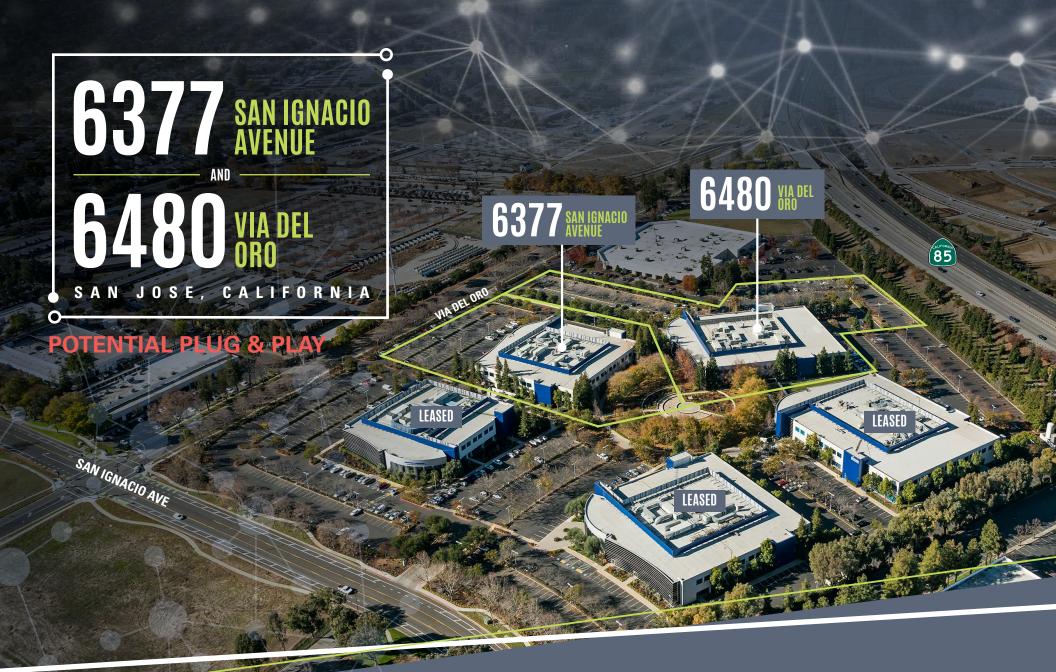

±184,713 SF 2-BUILDING R&D CAMPUS WITH 6,000 AMPS | LAB FOR SUBLEASE (DIVISIBLE TO ±82,574 SF)

1 block to VTA Light Rail Station

Highway 85 Signage Visibility

**6480 Via Del Oro:** 5.29 Acres (APN 706-09-109) **6377 San Ignacio:** 4.41 Acres (APN 706-09-113)

#### **CTENTIAL PLUG & PLAY**

© 2021 CBRE, Inc. All rights reserved. This information has been obtained from sources believed reliable, but has not been verified for accuracy or completeness. You should conduct a careful, independent investigation of the property and verify all information. Any reliance on this information is solely at your own risk. CBRE and the CBRE logo are service marks of CBRE, Inc. All other marks displayed on this document are the property of their respective owners. Photos herein are the property of their respective owners and use of these images without the express written consent of the owner is prohibited. PMStudio\_November2021