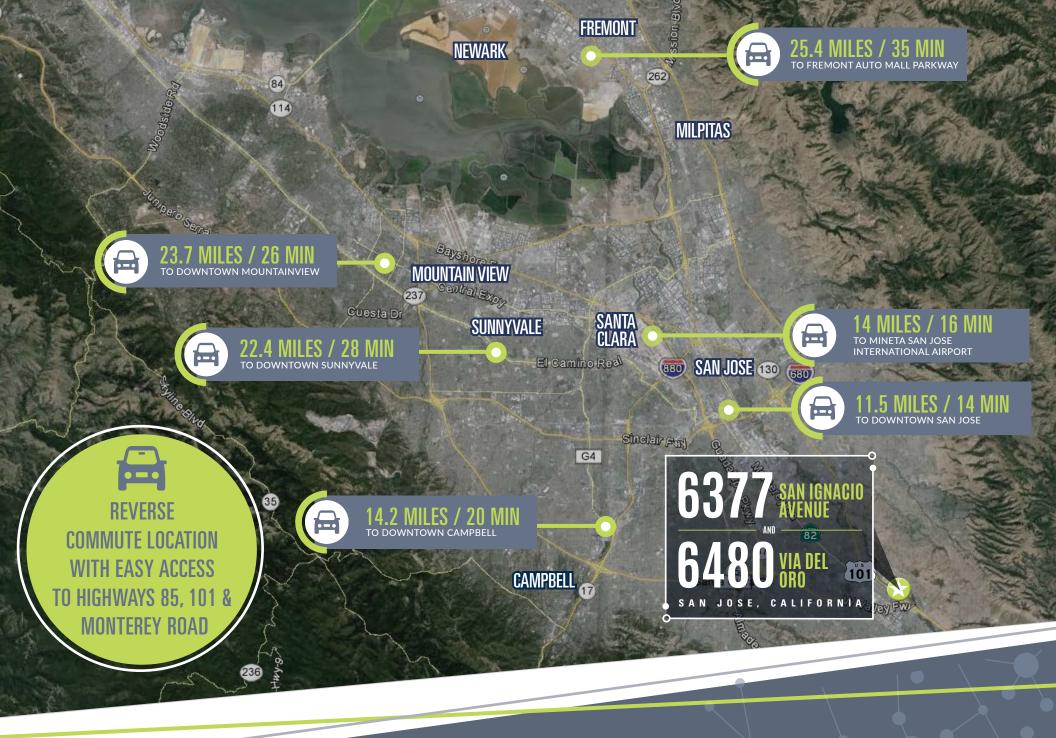

## **NEIGHBORHOOD OVERVIEW**

### LOCATION OVERVIEW

10

1 block to VTA Light Rail Station

Highway 85 Signage Visibility

**6480 Via Del Oro:** 5.29 Acres (APN 706-09-109) **6377 San Ignacio:** 4.41 Acres (APN 706-09-113)