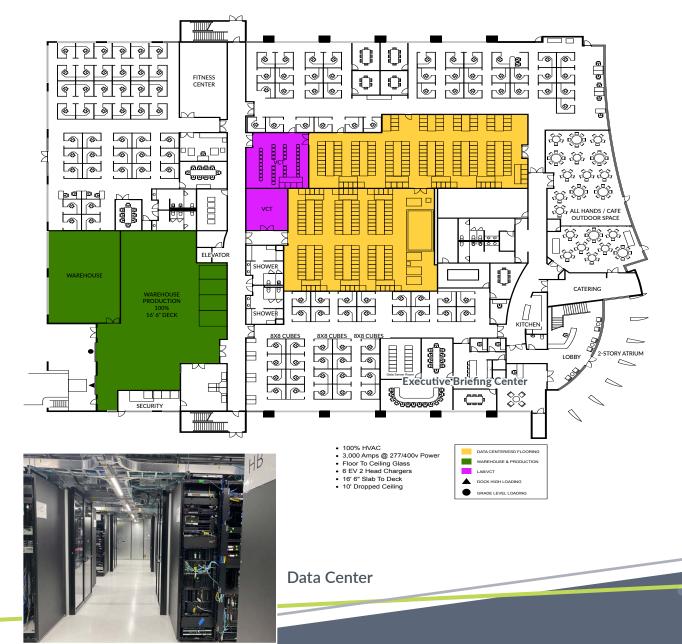

Existing Data Center

1st Fl. 16'6" Slab to Deck Height

3.5/1,000 Parking Ratio

Dock & Grade Level Loading

Combination of Open & Dropped-Ceiling

Significant Power Savings via Bloom Box Micro-Grid Energy System

### **6480 VIA DEL ORO** 2ND FLOOR / ±51,070 SF / AS BUILT

100% Hvac

 10' Drop Ceiling 10' - 16' Deck to Deck