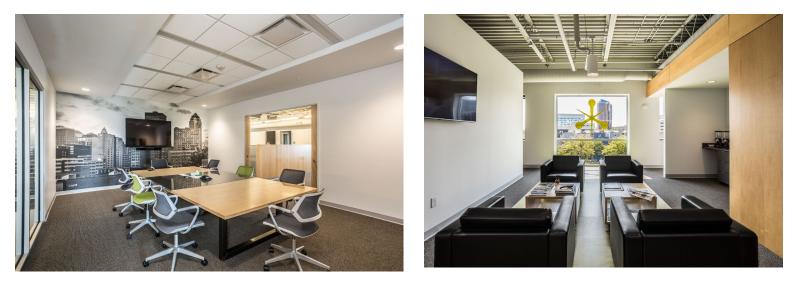

# Second floor | 6,150 SF available

\*Interior office photos highlight the 2<sup>nd</sup> and 3<sup>rd</sup> floor office availability.

VIRTUAL TOUR:

# Third floor | 2,016 SF – 3,600 SF available

\*Interior office photos highlight the 2<sup>nd</sup> and 3<sup>rd</sup> floor office availability.