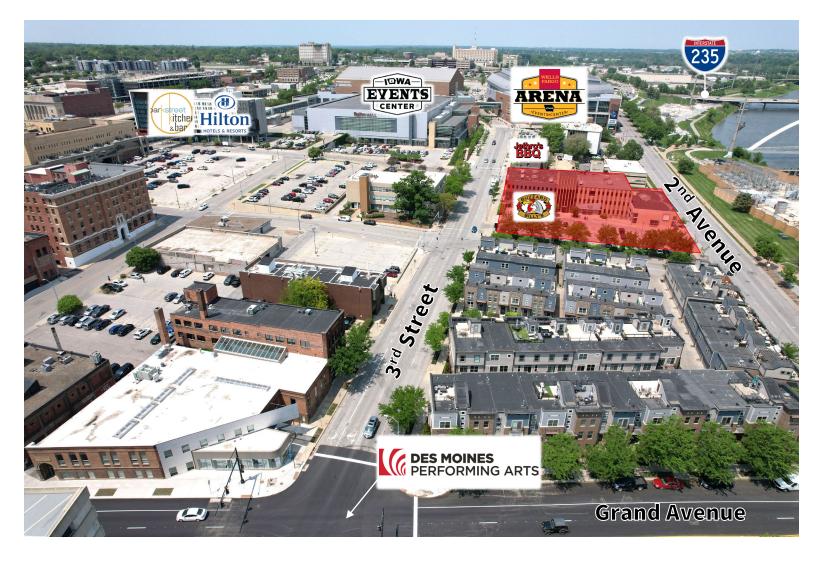

jll.com/des-moines                                                 |
| ones Lang LaSalle Americas, Inc., a licensed real estate broker in 48 states |                                                                                                                                                                                         | ()) JLL                                                            |

# First floor | 4,000-7,656 RSF available





# Second floor | 6,150 SF available



\*Interior office photos highlight the 2<sup>nd</sup> and 3<sup>rd</sup> floor office availability.



VIRTUAL TOUR:



# Third floor | 2,016 SF – 3,600 SF available



\*Interior office photos highlight the 2<sup>nd</sup> and 3<sup>rd</sup> floor office availability.



#### VIRTUAL TOUR:



### Location



# Contact

### Justin Lossner, CCIM, SIOR Senior Managing Director

+1 515 371 0846 justin.lossner@jll.com Lucas Hedstrom Vice President +1 515 564 9269 lucas.hedstrom@jll.com

#### jll.com/des-moines

Jones Lang LaSalle Americas, Inc., a licensed real estate broker in 48 states

DISCLAIMER Although information has been obtained from sources deemed reliable, neither Owner nor JLL makes any guarantees, warranties or representations, express or implied, as to the completeness or accuracy as to the information contained herein. Any projections, opinions, assumptions or estimates used are for example only. There may be differences between projected and actual results, and those differences may be material. The Property may be withdrawn without notice. Neither Owner nor JLL accepts any liabil