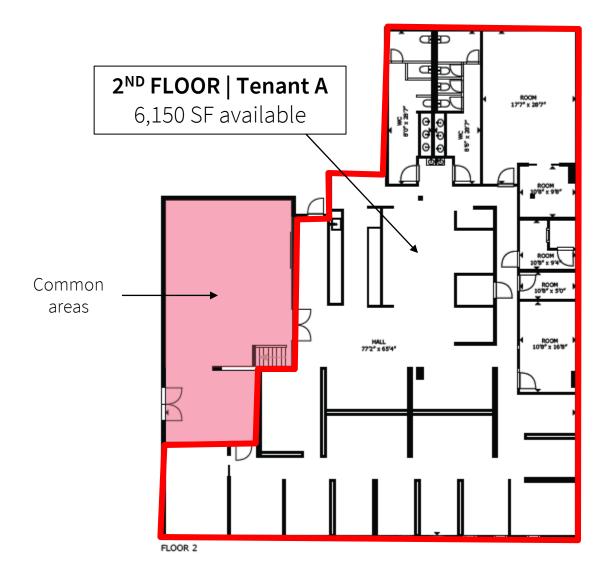

# Second floor | 6,150 SF available

\*Interior office photos highlight the 2<sup>nd</sup> and 3<sup>rd</sup> floor office availability.

VIRTUAL TOUR: