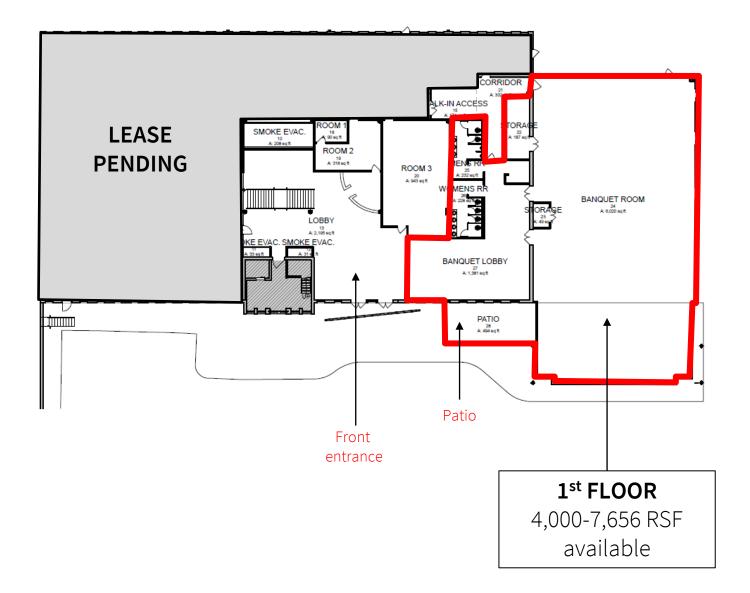

| Vice President<br>+1 515 564 9269<br><u>lucas.hedstrom@jll.com</u> |
| Property<br>information:                                                     | <ul> <li>On-site food and meeting options.</li> <li>2<sup>nd</sup> – 3<sup>rd</sup> Floor office space comes with 20 parking spaces.</li> <li>Total Building Size: 48,970 SF</li> </ul> | jll.com/des-moines                                                 |
| ones Lang LaSalle Americas, Inc., a licensed real estate broker in 48 states |                                                                                                                                                                                         | ()) JLL                                                            |

# First floor | 4,000-7,656 RSF available





# Second floor | 6,150 SF available



\*Interior office photos highlight the 2<sup>nd</sup> and 3<sup>rd</sup> floor office availability.



VIRTUAL TOUR:



# Third floor | 2,016 SF – 3,600 SF available



\*Interior office photos highlight the 2<sup>nd</sup> and 3<sup>rd</sup> floor office availability.



#### VIRTUAL TOUR:



### Location



# Contact

### Justin Lossner, CCIM, SIOR Senior Managing Director

+1 515 371 0846 justin.lossner@jll.com Lucas Hedstrom Vice President +1 515 564 9269 lucas.hedstrom@jll.com

#### jll.com/des-moines

Jones Lang LaSalle Americas, Inc., a licensed real estate broker in 48 states

DISCLAIMER Although information has been obtained from sources deemed reliable, neither Owner nor JLL makes any guarantees, warranties or representations, express or im