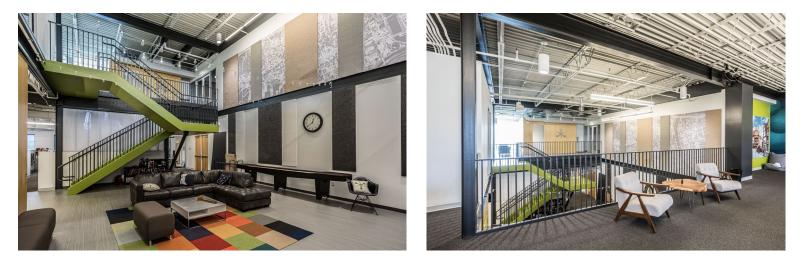

# Second floor | 6,150 SF available

\*Interior office photos highlight the 2<sup>nd</sup> and 3<sup>rd</sup> floor office availability.

VIRTUAL TOUR:

# Third floor | 2,016 SF – 3,600 SF available

\*Interior office photos highlight the 2<sup>nd</sup> and 3<sup>rd</sup> floor office availability.