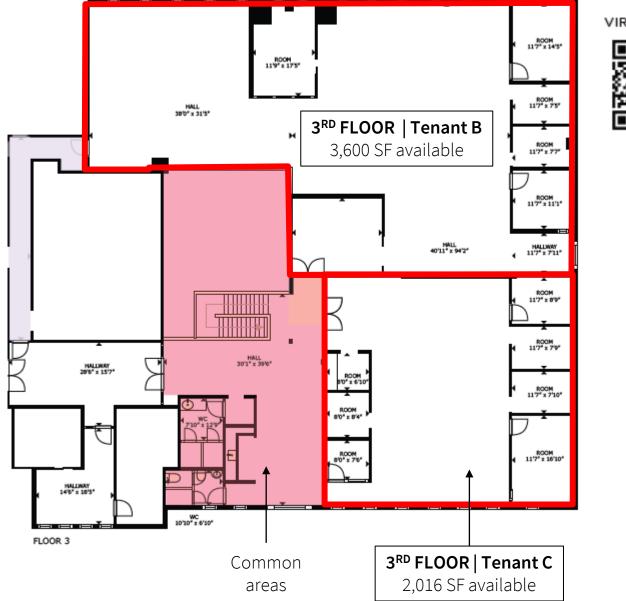

# Third floor | 2,016 SF – 3,600 SF available

\*Interior office photos highlight the 2<sup>nd</sup> and 3<sup>rd</sup> floor office availability.