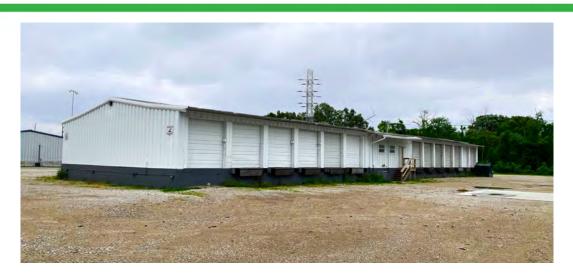

### 1416 Meyer Avenue

**EVANSVILLE, IN 47710** 

### **FOR LEASE**

Lease Price: \$500 / Month / Dock

Available SF: 8,150 SF

Zoning: M-2

• Year Built: 2010

Lot Size: 2.10 Acres

Access

State Road 66 Immediate Access Interstate 69 2.1 miles / 3.4 km Rail 2.8 miles / 4.5 km EVV Airport. 7.7 miles / 12.4 km

Docks: 26 Loading Docks

• Clear Height: 12'

Showing: Contact Listing Broker

Location: At Intersection Kratzville Rd

& SR 66

Distance

Louisville 127 miles / 204 km Nashville 155 miles / 250 km St. Louis/Indy 164 miles / 264 km

Rare cross dock facility zoned for outside storage. Lease rate does not include utilities, property expenses or building services. Sublease through December 31, 2027.