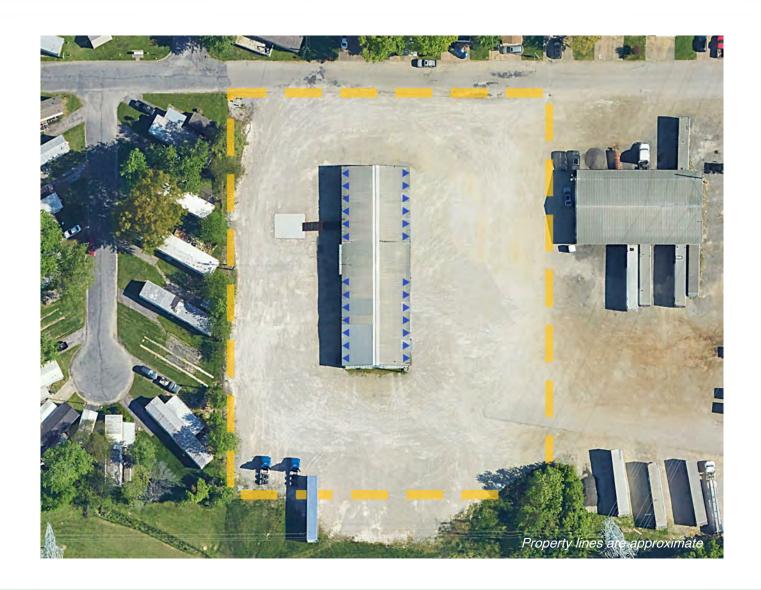

### 1416 Meyer Avenue

**EVANSVILLE, IN 47710** 

### **FOR LEASE**

Lease Price: \$500 / Month / Dock

Available SF: 8,150 SF

Zoning: M-2

• Year Built: 2010

Lot Size: 2.10 Acres

Access

State Road 66 Immediate Access Interstate 69 2.1 miles / 3.4 km Rail 2.8 miles / 4.5 km EVV Airport. 7.7 miles / 12.4 km

Docks: 26 Loading Docks

• Clear Height: 12'

Showing: Contact Listing Broker

Location: At Intersection Kratzville Rd

& SR 66

Distance

Louisville 127 miles / 204 km Nashville 155 miles / 250 km St. Louis/Indy 164 miles / 264 km

Rare cross dock facility zoned for outside storage. Lease rate does not include utilities, property expenses or building services. Sublease through December 31, 2027.