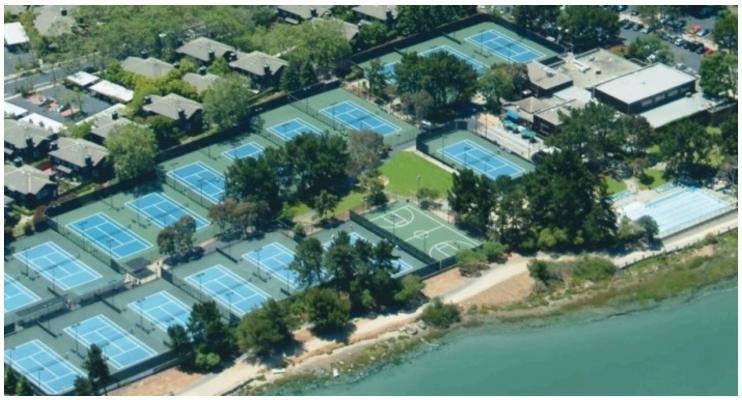

## FOR SALE \$11,000,000

The Harbor Bay Club was built in 1984 and has been a tremendous asset to the City of Alameda and surrounding communities. It is one of the most beautiful locations for a tennis and fitness club in the entire San Francisco Bay Area.

- 27,140 sf of Clubhouse and Fitness Center
- 8.02 acres of Fee Simple Land on the SF Bay
- 18 Tennis Courts, Pickleball, Basketball
- Full Fitness Center with Lockerooms & Spa
- · Large Swimming Pool w Lanes and Lounging.
- Business, FF&E, and Land Included in Price