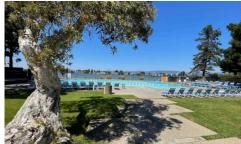

## FOR SALE \$11,000,000

The Harbor Bay Club was built in 1984 and has been a tremendous asset to the City of Alameda and surrounding communities. It is one of the most beautiful locations for a tennis and fitness club in the entire San Francisco Bay Area.

- 27,140 sf of Clubhouse and Fitness Center
- 8.02 acres of Fee Simple Land on the SF Bay
- 18 Tennis Courts, Pickleball, Basketball
- Full Fitness Center with Lockerooms & Spa
- · Large Swimming Pool w Lanes and Lounging.
- Business, FF&E, and Land Included in Price