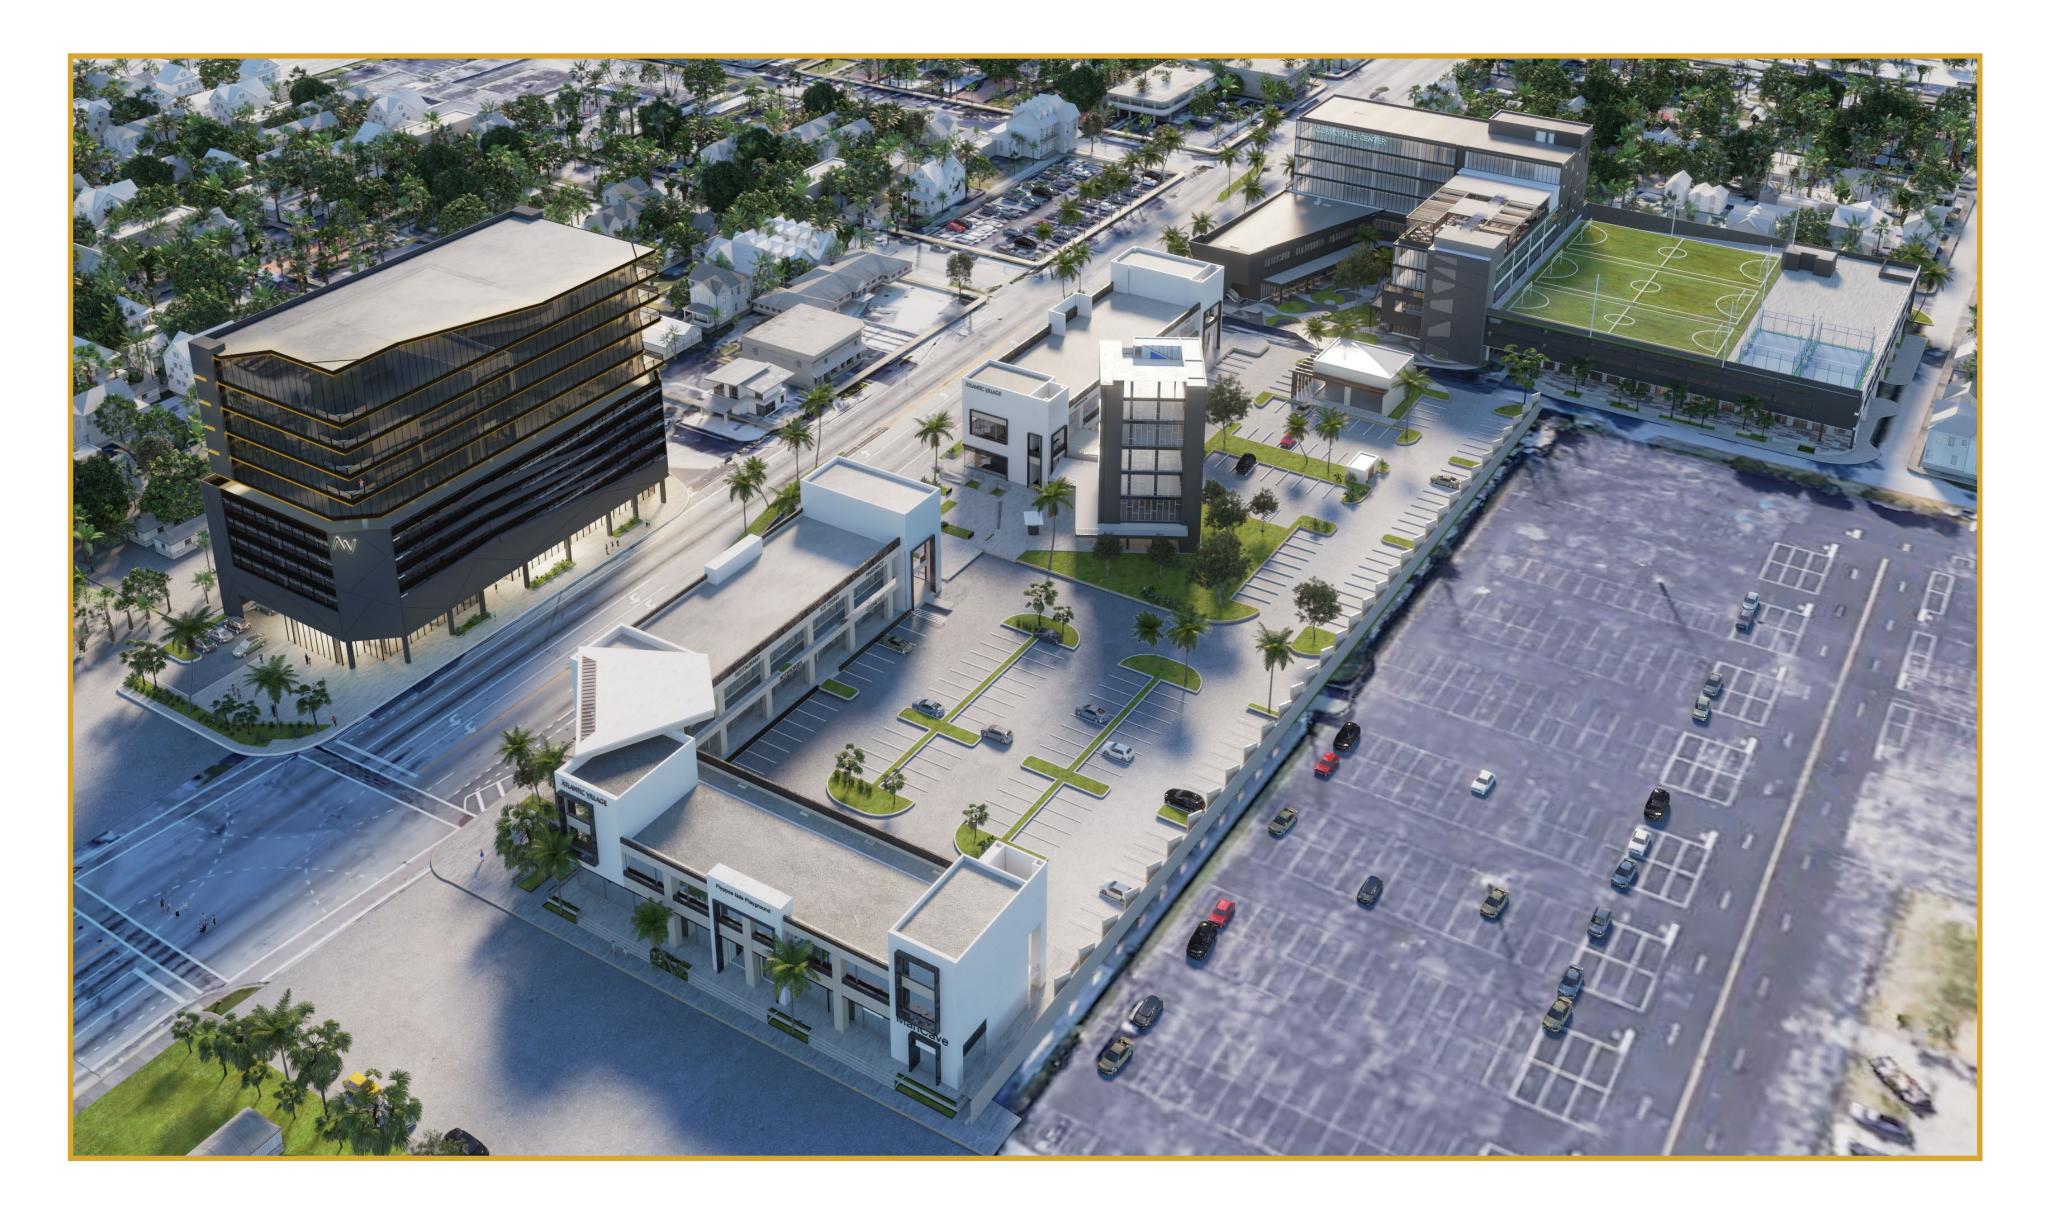

THE PROJECT

- Medical Offices from 1,200 S.F. to 20,300 S.F.

per floor

- Two Signature Elevators with Hospital

capabilities

- Central HVAC system ready
- Energy Efficient Impact Resistant Glass
- ADA Compliant
- Conveniently located 1 mile from Aventura

Hospital & 2.3 miles from Memorial Regional

- Amazing views facing east, south east,

north & northeast.

- Building signage opportunity





- Over 200 Linear Ft of Frontage to US-1.
- Less than 2 miles from Aventura &
- Hollywood.
- LOCATION
- 800-814 N Federal Highway, Hallandale FL 33009.

- 1.5 miles from the Beach.
- 1.5 miles from I 95

- High traffic count of more than 50,000
- vehicles vehicles per day on
- 3 miles away from Sunny Isles Beach.



### SOUTH



### NORTH







. ()

 $\square$ 

 $\geq$ 





#### SITE PLAN





# GROUND FLOOR

### **8TH FLOOR**





9 TH FLOOR

### 10 TH FLOOR





## 12 TH FLOOR

## II TH FLOOR





PROFESSIONAL COMPLEX DESIGNED FOR MEDICAL LEADERS AND VISIONARIES.





### GRUPO ECO DEVELOPERS

With over 40 years of experience, Grupo Eco has developed more than 2.0 million sqm of buildable space in residential, corporate offices, shopping centers, business class hotels and mixed use projects. Through innovation in design, construction and product type, Eco is focused on ensuring that its investors and finals user s are highly satisfied with the service, experience, product, and financial returns. r those who live and work in their developments, in addition to offer excellent investment opportunities for those who decide to increase their assets with a solid, reliable and nn