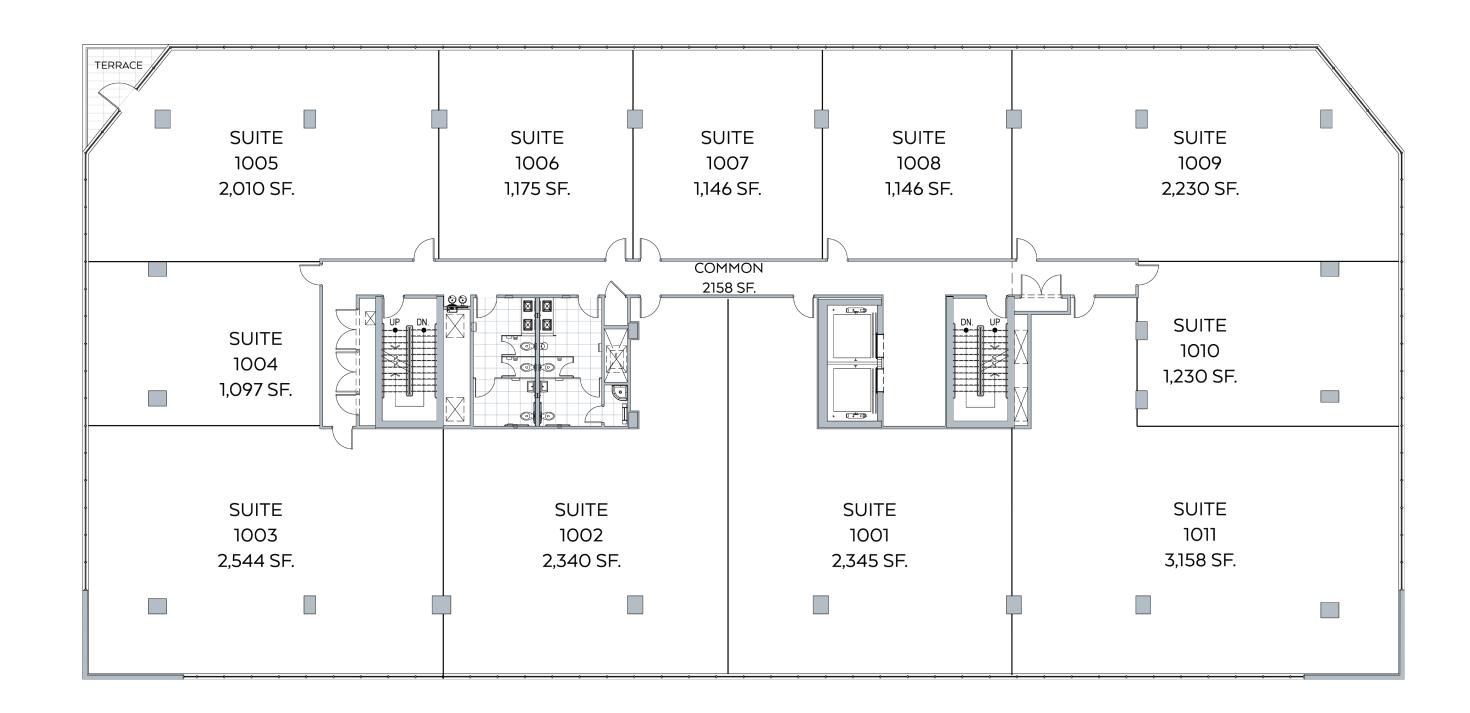

- Two Signature Elevators with Hospital

capabilities

- Central HVAC system ready
- Energy Efficient Impact Resistant Glass
- ADA Compliant
- Conveniently located 1 mile from Aventura

Hospital & 2.3 miles from Memorial Regional

- Amazing views facing east, south east,

north & northeast.

- Building signage opportunity





- Over 200 Linear Ft of Frontage to US-1.
- Less than 2 miles from Aventura &
- Hollywood.
- LOCATION
- 800-814 N Federal Highway, Hallandale FL 33009.

- 1.5 miles from the Beach.
- 1.5 miles from I 95

- High traffic count of more than 50,000
- vehicles vehicles per day on
- 3 miles away from Sunny Isles Beach.



### SOUTH



### NORTH







. ()

 $\square$ 

 $\geq$ 





#### SITE PLAN





# GROUND FLOOR

### **8TH FLOOR**





9 TH FLOOR

### 10 TH FLOOR





## 12 TH FLOOR

## II TH FLOOR





PROFESSIONAL COMPLEX DESIGNED FOR MEDICAL LEADERS AND VISIONARIES.





### GRUPO ECO DEVELOPERS

With over 40 years of experience, Grupo Eco has developed more than 2.0 million sqm of buildable space in residential, corporate offices, shopping centers, business class hotels and mixed use projects. Through innovation in design, construction and product type, Eco is focused on ensuring that its investors and finals user s are highly satisfied with the service, experience, product, and financial returns. r those who live and work in their developments, in addition to offer excellent investment opportunities for those who decide to increase their assets with a solid, reliable and nnovative group.

Square meters developed: Hospitality 88,283 sqm Offices &