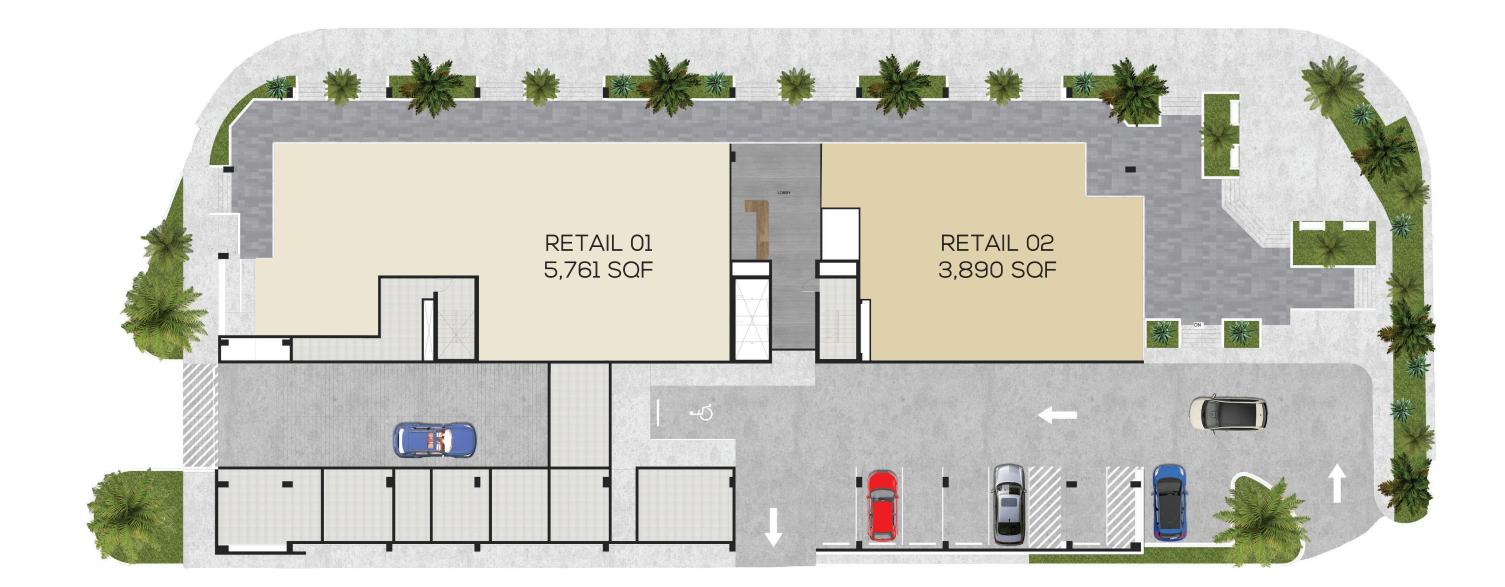

00 S.F. to 20,300 S.F.

per floor

- Two Signature Elevators with Hospital

capabilities

- Central HVAC system ready
- Energy Efficient Impact Resistant Glass
- ADA Compliant
- Conveniently located 1 mile from Aventura

Hospital & 2.3 miles from Memorial Regional

- Amazing views facing east, south east,

north & northeast.

- Building signage opportunity





- Over 200 Linear Ft of Frontage to US-1.
- Less than 2 miles from Aventura &
- Hollywood.
- LOCATION
- 800-814 N Federal Highway, Hallandale FL 33009.

- 1.5 miles from the Beach.
- 1.5 miles from I 95

- High traffic count of more than 50,000
- vehicles vehicles per day on
- 3 miles away from Sunny Isles Beach.



### SOUTH



### NORTH







. ()

 $\square$ 

 $\geq$ 





#### SITE PLAN





# GROUND FLOOR

### **8TH FLOOR**





9 TH FLOOR

### 10 TH FLOOR





## 12 TH FLOOR

## II TH FLOOR





PROFESSIONAL COMPLEX DESIGNED FOR MEDICAL LEADERS AND VISIONARIES.





### GRUPO ECO DEVELOPERS

With over 40 years of experience, Grupo Eco has developed more than 2.0 million sqm of buildable space in residential, corporate offices, shopping centers, business class hotels and mixed use projects. Through innovation in design, construction and product type, Eco is focused on ensuring that its investors and finals user s are highly satisfied with the service, experience, product, and financial returns. r those who live and work in their developments, in addition to offer excellent investment opportunities for those who decide to increase their assets with a solid, reliable and nnovative group.

Square meters developed