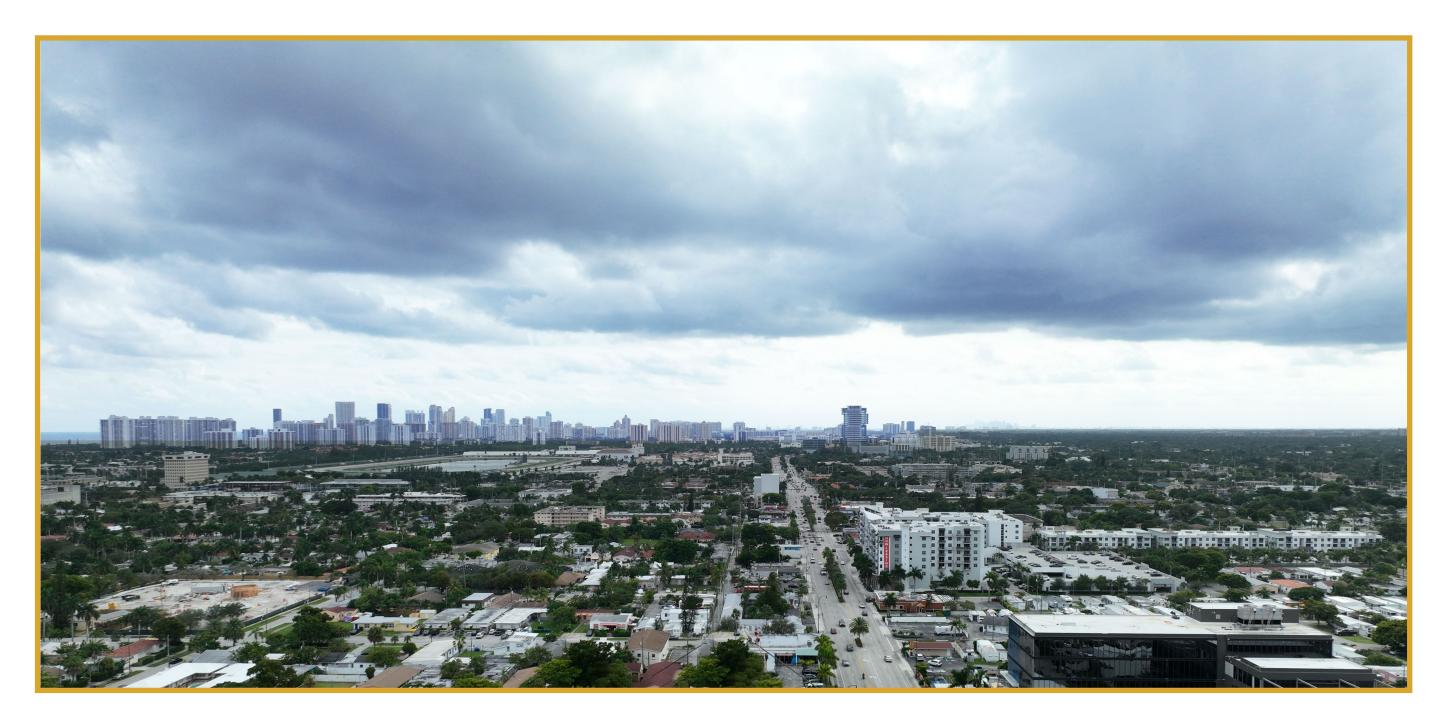

Hospital & 2.3 miles from Memorial Regional

- Amazing views facing east, south east,

north & northeast.

- Building signage opportunity

- Over 200 Linear Ft of Frontage to US-1.
- Less than 2 miles from Aventura &
- Hollywood.
- LOCATION
- 800-814 N Federal Highway, Hallandale FL 33009.

- 1.5 miles from the Beach.
- 1.5 miles from I 95

- High traffic count of more than 50,000
- vehicles vehicles per day on
- 3 miles away from Sunny Isles Beach.