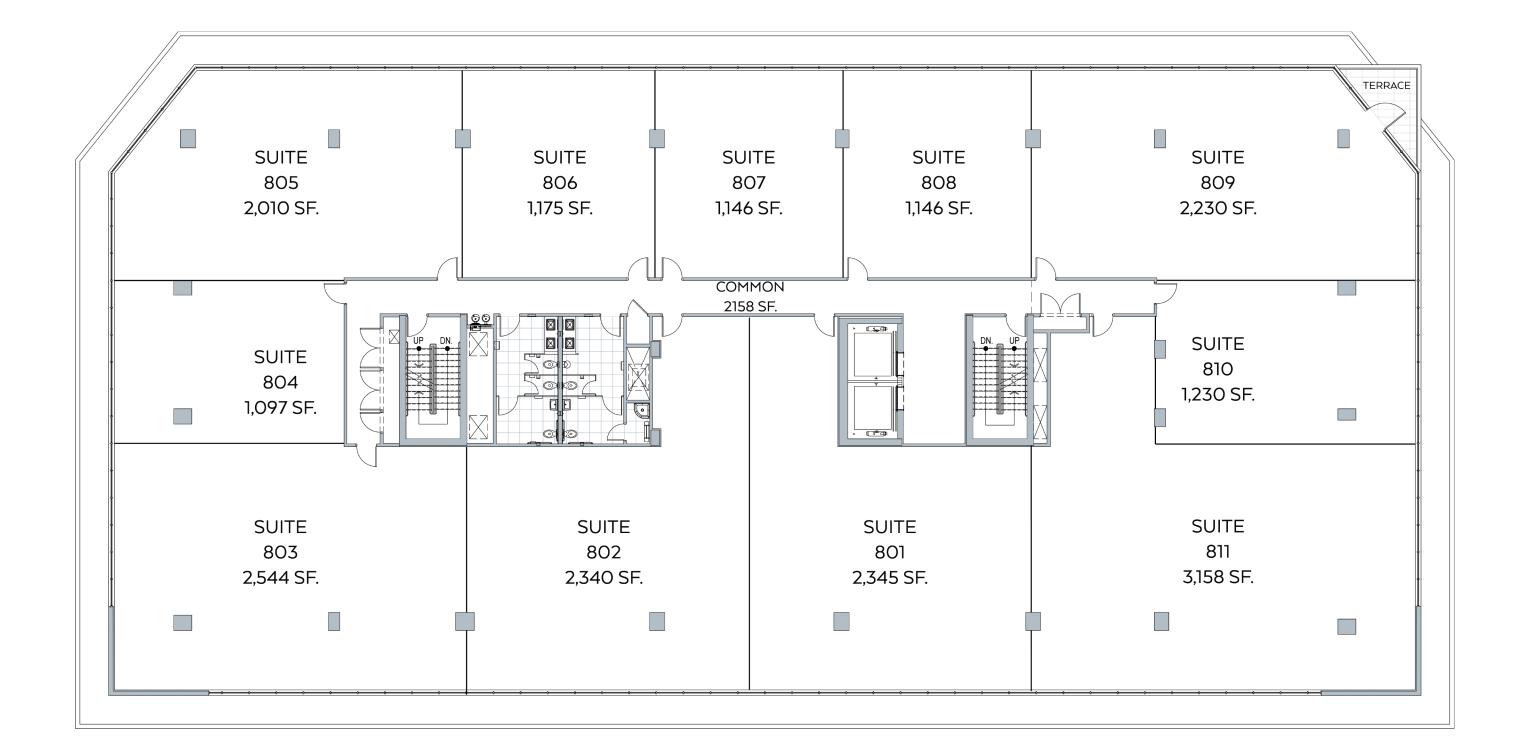

S.F. to 20,300 S.F.

per floor

- Two Signature Elevators with Hospital

capabilities

- Central HVAC system ready
- Energy Efficient Impact Resistant Glass
- ADA Compliant
- Conveniently located 1 mile from Aventura

Hospital & 2.3 miles from Memorial Regional

- Amazing views facing east, south east,

north & northeast.

- Building signage opportunity





- Over 200 Linear Ft of Frontage to US-1.
- Less than 2 miles from Aventura &
- Hollywood.
- LOCATION
- 800-814 N Federal Highway, Hallandale FL 33009.

- 1.5 miles from the Beach.
- 1.5 miles from I 95

- High traffic count of more than 50,000
- vehicles vehicles per day on
- 3 miles away from Sunny Isles Beach.



### SOUTH



### NORTH







. ()

 $\square$ 

 $\geq$ 





#### SITE PLAN





# GROUND FLOOR

### **8TH FLOOR**





9 TH FLOOR

### 10 TH FLOOR





## 12 TH FLOOR

## II TH FLOOR





PROFESSIONAL COMPLEX DESIGNED FOR MEDICAL LEADERS AND VISIONARIES.





### GRUPO ECO DEVELOPERS

With over 40 years of experience, Grupo Eco has developed more than 2.0 million sqm of buildable space in residential, corporate offices, shopping centers, business class hotels and mixed use projects. Through innovation in design, construction and product type, Eco is focused on ensuring that its investors and finals user s are highly satisfied with the service, experience, product, and financial returns. r those who live and work in their developments, in addition to offer excellent investment opportunities for those who decide to increase their assets with a solid, reliable and nnovative group.

Square meters developed: