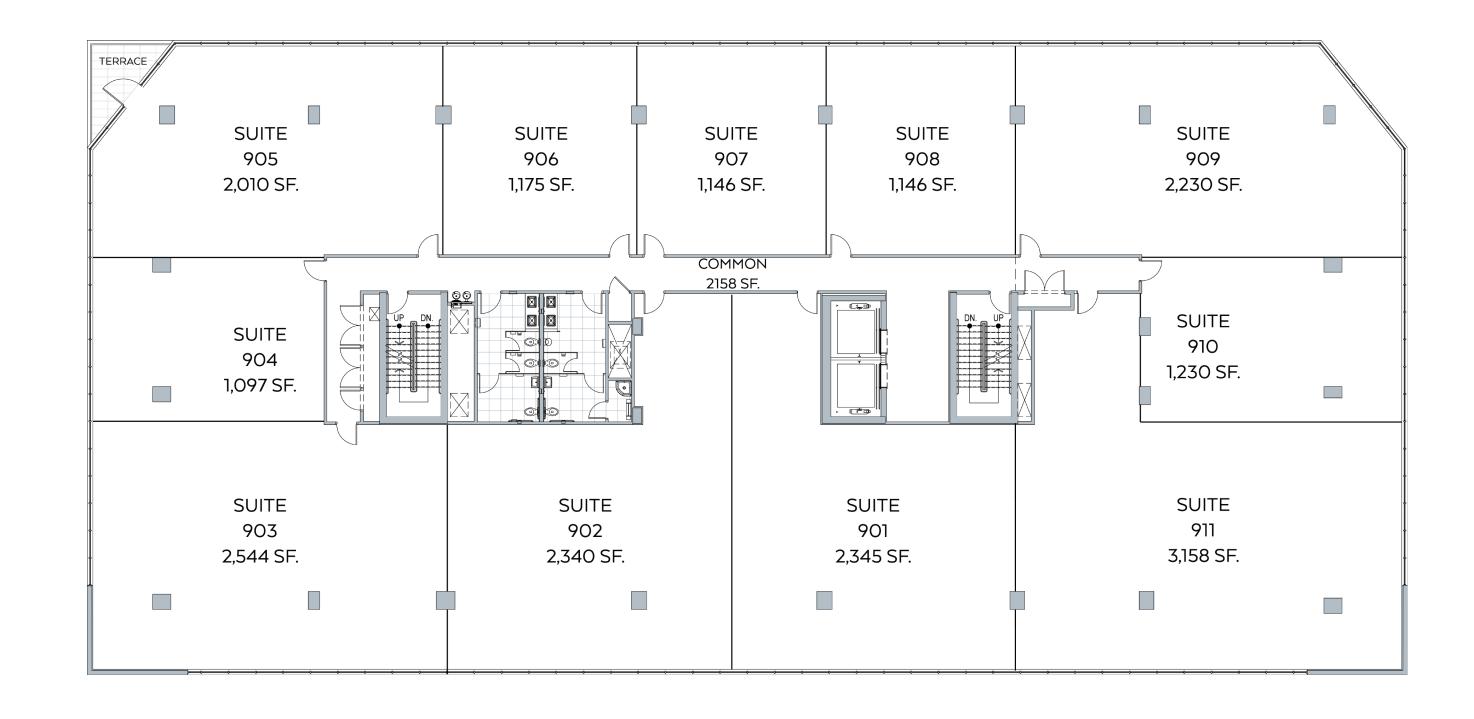

- Two Signature Elevators with Hospital

capabilities

- Central HVAC system ready
- Energy Efficient Impact Resistant Glass
- ADA Compliant
- Conveniently located 1 mile from Aventura

Hospital & 2.3 miles from Memorial Regional

- Amazing views facing east, south east,

north & northeast.

- Building signage opportunity





- Over 200 Linear Ft of Frontage to US-1.
- Less than 2 miles from Aventura &
- Hollywood.
- LOCATION
- 800-814 N Federal Highway, Hallandale FL 33009.

- 1.5 miles from the Beach.
- 1.5 miles from I 95

- High traffic count of more than 50,000
- vehicles vehicles per day on
- 3 miles away from Sunny Isles Beach.



### SOUTH



### NORTH







. ()

 $\square$ 

 $\geq$ 





#### SITE PLAN





# GROUND FLOOR

### **8TH FLOOR**





9 TH FLOOR

### 10 TH FLOOR





## 12 TH FLOOR

## II TH FLOOR





PROFESSIONAL COMPLEX DESIGNED FOR MEDICAL LEADERS AND VISIONARIES.





### GRUPO ECO DEVELOPERS

With over 40 years of experience, Grupo Eco has developed more than 2.0 million sqm of buildable space in residential, corporate offices, shopping centers, business class hotels and mixed use projects. Through innovation in design, construction and product type, Eco is focused on ensuring that its investors and finals user s are highly satisfied with the service, experience, product, and financial returns. r those who live and work in their developments, in addition to offer excellent investment opportunities for those who decide to increase their assets with a solid, reliable and nnovative group.

Square meters developed: Hospitality 88,283 sqm Offices