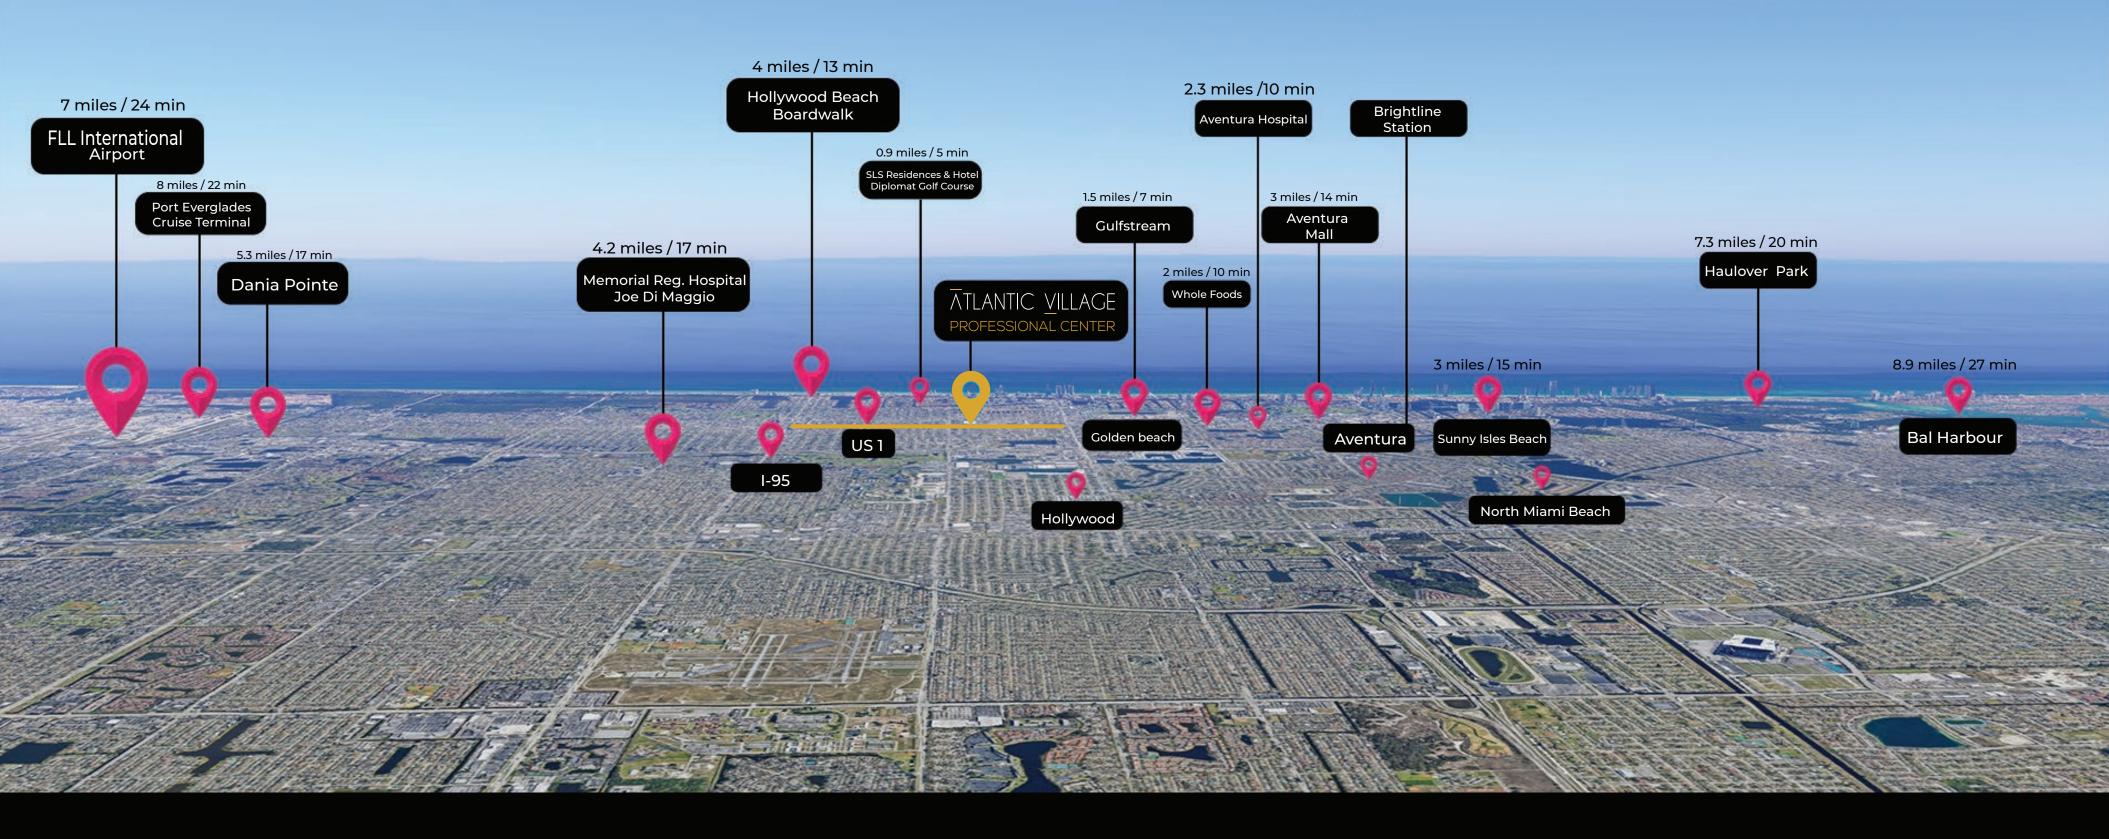

### ABOUT THE PROJECT

- Medical Offices from 1,200 S.F. to 20,300 S.F.

per floor

- Two Signature Elevators with Hospital

capabilities

- Central HVAC system ready
- Energy Efficient Impact Resistant Glass
- ADA Compliant
- Conveniently located 1 mile from Aventura

Hospital & 2.3 miles from Memorial Regional

- Amazing views facing east, south east,

north & northeast.

- Building signage opportunity

- Over 200 Linear Ft of Frontage to US-1.
- Less than 2 miles from Aventura &
- Hollywood.
- LOCATION
- 800-814 N Federal Highway, Hallandale FL 33009.

- 1.5 miles from the Beach.
- 1.5 miles from I 95

- High traffic count of more than 50,000
- vehicles vehicles per day on
- 3 miles away from Sunny Isles Beach.