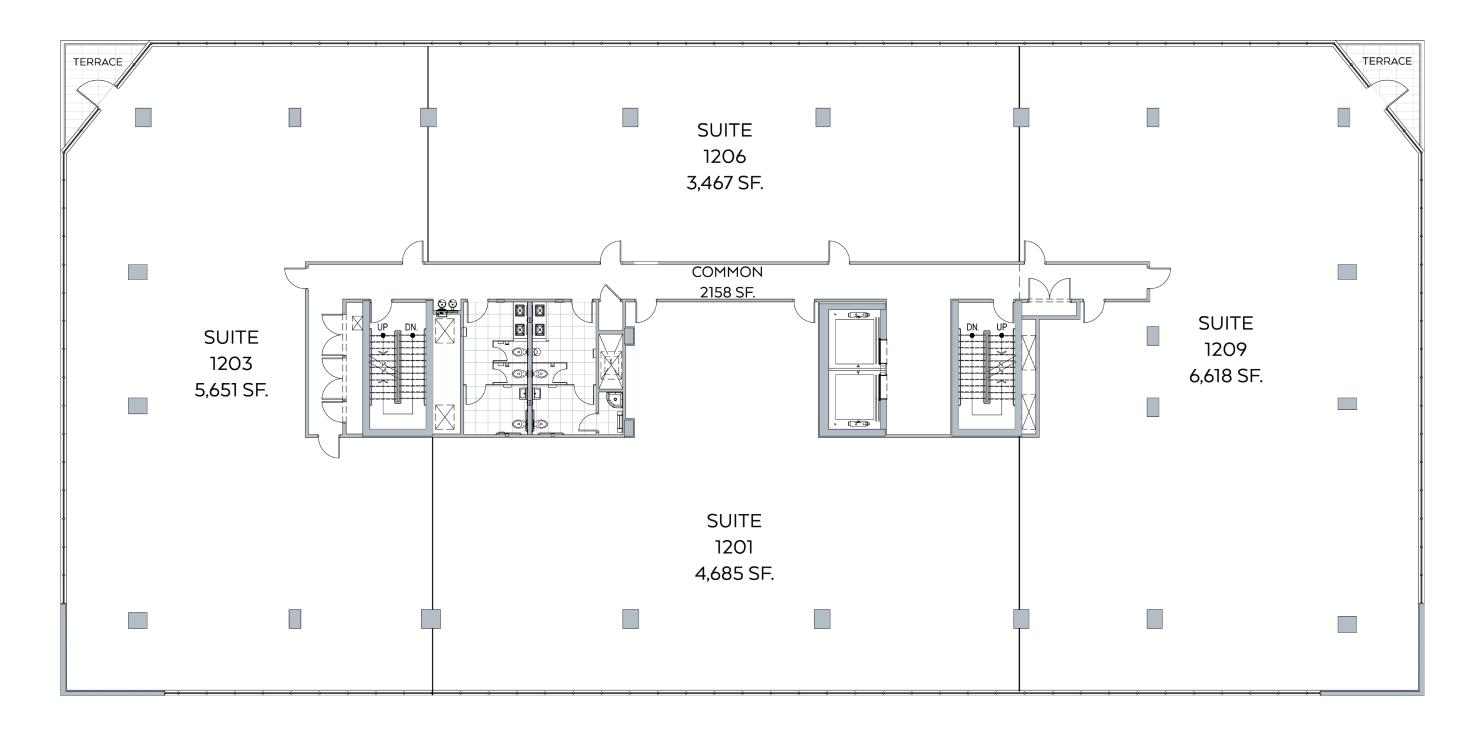

tal

capabilities

- Central HVAC system ready
- Energy Efficient Impact Resistant Glass
- ADA Compliant
- Conveniently located 1 mile from Aventura

Hospital & 2.3 miles from Memorial Regional

- Amazing views facing east, south east,

north & northeast.

- Building signage opportunity





- Over 200 Linear Ft of Frontage to US-1.
- Less than 2 miles from Aventura &
- Hollywood.
- LOCATION
- 800-814 N Federal Highway, Hallandale FL 33009.

- 1.5 miles from the Beach.
- 1.5 miles from I 95

- High traffic count of more than 50,000
- vehicles vehicles per day on
- 3 miles away from Sunny Isles Beach.



### SOUTH



### NORTH







. ()

 $\square$ 

 $\geq$ 





#### SITE PLAN





# GROUND FLOOR

### **8TH FLOOR**





9 TH FLOOR

### 10 TH FLOOR





## 12 TH FLOOR

## II TH FLOOR





PROFESSIONAL COMPLEX DESIGNED FOR MEDICAL LEADERS AND VISIONARIES.





### GRUPO ECO DEVELOPERS

With over 40 years of experience, Grupo Eco has developed more than 2.0 million sqm of buildable space in residential, corporate offices, shopping centers, business class hotels and mixed use projects. Through innovation in design, construction and product type, Eco is focused on ensuring that its investors and finals user s are highly satisfied with the service, experience, product, and financial returns. r those who live and work in their developments, in addition to offer excellent investment opportunities for those who decide to increase their assets with a solid, reliable and nnovative group.

Square meters developed: Hospitality 88,283 sqm Offices & commercial spaces 328,775 sqm Reside