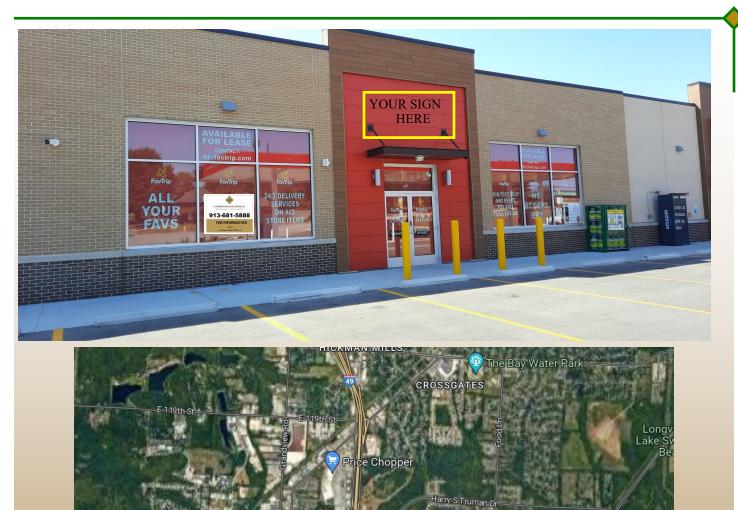

## **3300sf Retail FOR LEASE** 6501 Main Grandview, MO

#### **PROPERTY DETAILS**

3300 Sf Retail Faces Major Roadway Main Street Grandview, High Traffic

Good Parking, Rate: \$15.00/sf NNN, Landlord Improvements Available

Immediate Occupancy, Open Floor Plan, Signage Available

## **CALL FOR YOUR TOUR TODAY**

Freedom Cycles

Grandview

Mac Paint and Auto Repair LLC

LS COMMERCIAL REAL ESTATE SERVICES, INC

(A.)

Holiday Inn Express & Suites Kanses City.. 6501 Main

Grandview, Mo.