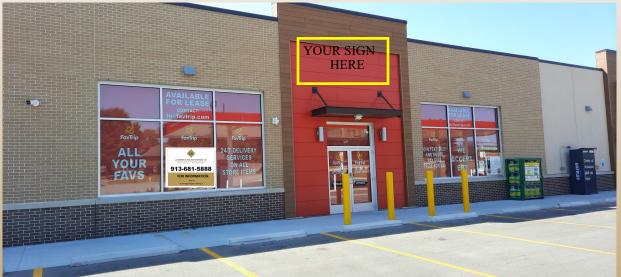

## **3300sf Retail FOR LEASE** 6501 Main Grandview, MO

#### **PROPERTY DETAILS**

3300 Sf Retail Faces Major Roadway Main Street Grandview, High Traffic

Good Parking, Rate: \$15.00/sf NNN, Landlord Improvements Available

Immediate Occupancy, Open Floor Plan, Signage Available