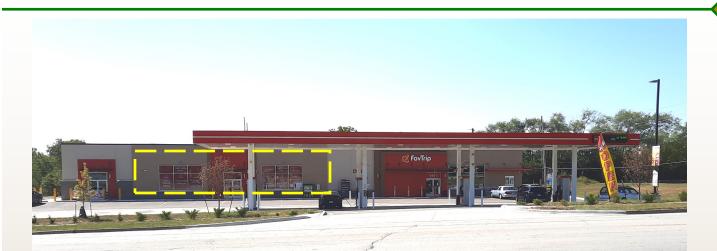

## **3300sf Retail FOR LEASE** 6501 Main Grandview, MO

#### **PROPERTY DETAILS**

3300 Sf Retail Faces Major Roadway Main Street Grandview, High Traffic

Good Parking, Rate: \$15.00/sf NNN, Landlord Improvements Available

Immediate Occupancy, Open Floor Plan, Signage Available