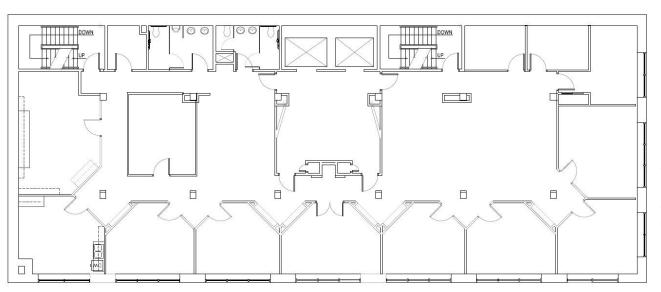

### Floorplate + Property Information

Elevators 2 passenger

Access Fob security system with 24/7 access. Secured building with camera monitoring.

Data High speed on-site

Year Built 1985 with extensive renovations complete

Restrooms Central

Zoned C3

Misc. Janitorial / Maintenance / Recycle Program

N N

Typical Floorplate