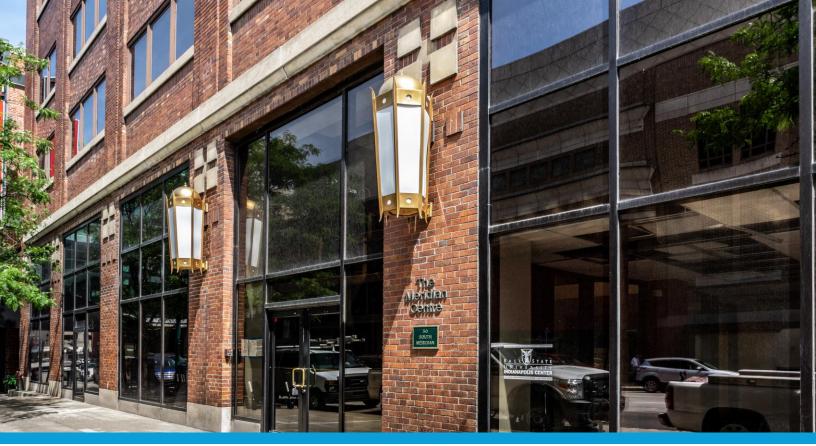

#### **Property Highlights**

- ± 47,000 SF office building 8 floors plus Lower Level
- ± 2,600 SF available for lease
- · 2-story atrium
- Exterior signage available
- Excellent transportation connectivity:
  - · Located on IndyGo bus line
  - · Numerous bike lanes
  - · Walking distance to new Mass Transit Center
  - Quick + easy access to I-70, I-65, + I-465
- Numerous parking options in close proximity
- Nearby: Monument Circle, Circle Centre Mall, Convention Center, State Capitol and Government Center, Gainbridge Fieldhouse
- Unbeatable amenity base (lodging/dining)

### Floorplate + Property Information

Elevators 2 passenger

Access Fob security system with 24/7 access. Secured building with camera monitoring.

Data High speed on-site

Year Built 1985 with extensive renovations complete