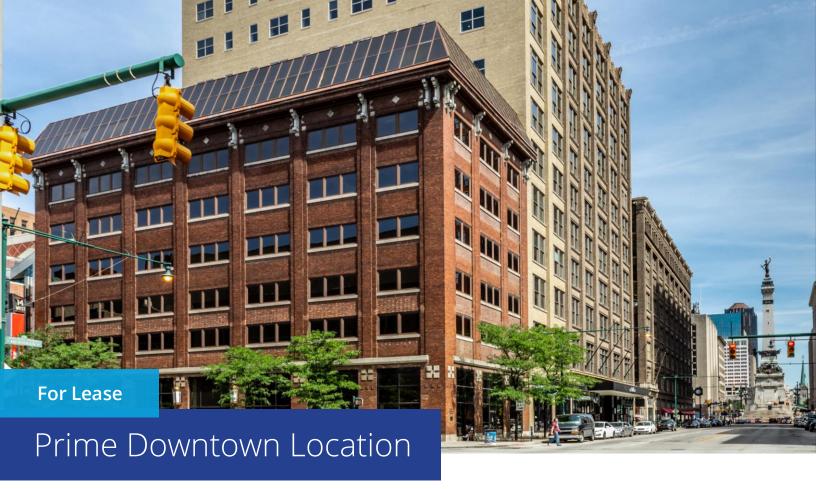

# 50 S Meridian Street Indianapolis, IN

### **Renovations Complete**

#### **Property Highlights**

- ± 47,000 SF office building 8 floors plus Lower Level
- ± 2,600 SF available for lease
- · 2-story atrium
- Exterior signage available
- Excellent transportation connectivity:
  - · Located on IndyGo bus line
  - · Numerous bike lanes
  - · Walking distance to new Mass Transit Center
  - Quick + easy access to I-70, I-65, + I-465
- Numerous parking options in close proximity
- Nearby: Monument Circle, Circle Centre Mall, Convention Center, State Capitol and Government Center, Gainbridge Fieldhouse
- Unbeatable amenity base (lodging/dining)

# CONNECTED TO EVERYTHING!