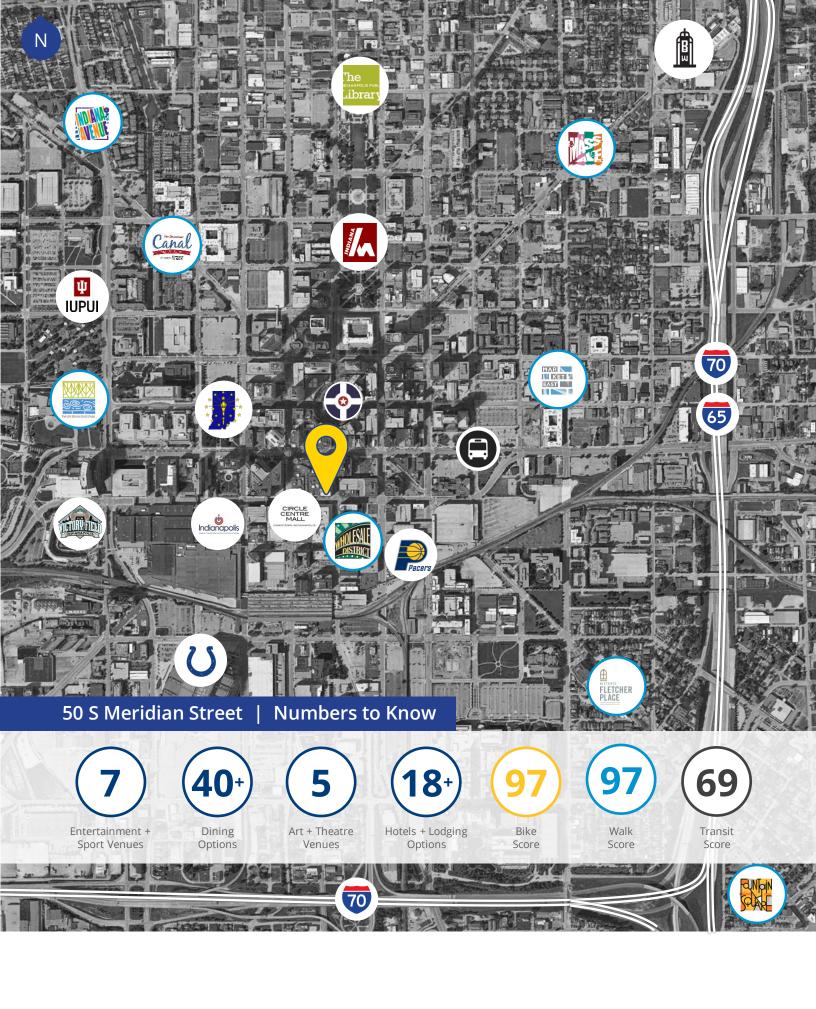

# CONNECTED TO EVERYTHING!

#### **Property Highlights**

- ± 47,000 SF office building 8 floors plus Lower Level
- ± 2,600 SF available for lease
- · 2-story atrium
- Exterior signage available
- Excellent transportation connectivity:
  - · Located on IndyGo bus line
  - · Numerous bike lanes
  - · Walking distance to new Mass Transit Center
  - Quick + easy access to I-70, I-65, + I-465
- Numerous parking options in close proximity
- Nearby: Monument Circle, Circle Centre Mall, Convention Center, State Capitol and Government Center, Gainbridge Fieldhouse
- Unbeatable amenity base (lodging/dining)