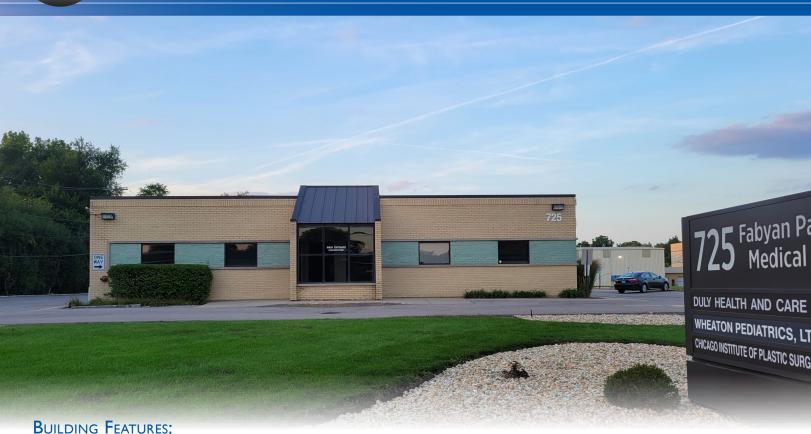

725 W FABYAN PARKWAY BATAVIA, IL

- 1,600 SF Medical Space For Lease (Previous tenant was a plastic surgeon)
- Located just West of Route 31
- Heavy Parking ratio of 8.9 cars per 1,000 SF
- Tenant controlled HVAC & 24-hour tenant access
- Comcast high-speed internet and cable available
- Beautifully landscaped with ample parking

- Monument Signage Available
- High Image Construction built in 2003
- Zoned M-U (Mixed Use)
- Several exam rooms with sinks, reception area & more
- Asking Rent: \$12.00 PSF NET
- + \$9.61 PSF for Taxes & Operating expenses

#### Building Photographs

- HIGH QUALITY CONSTRICTION
  - OPERABLE WINDOWS
    - TENANT SIGNAGE
      - FIREPLACES

725 W FABYAN PARKWAY BATAVIA, IL

### **BUILDING PHOTOGRAPHS**