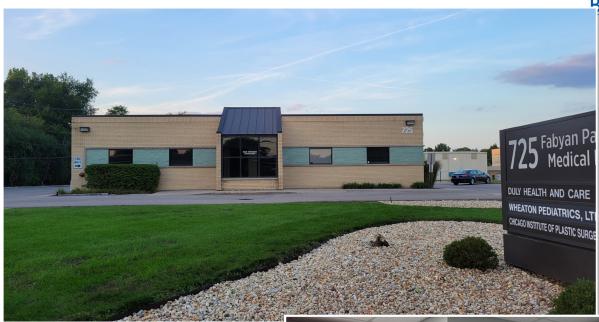

725 W FABYAN PARKWAY BATAVIA, IL

- 1,600 SF Medical Space For Lease (Previous tenant was a plastic surgeon)
- Located just West of Route 31
- Heavy Parking ratio of 8.9 cars per 1,000 SF
- Tenant controlled HVAC & 24-hour tenant access
- Comcast high-speed internet and cable available
- Beautifully landscaped with ample parking

- Monument Signage Available
- High Image Construction built in 2003
- Zoned M-U (Mixed Use)
- Several exam rooms with sinks, reception area & more
- Asking Rent: \$12.00 PSF NET
- + \$9.61 PSF for Taxes & Operating expenses

725 W FABYAN PARKWAY BATAVIA, IL

725 W FABYAN PARKWAY BATAVIA, IL