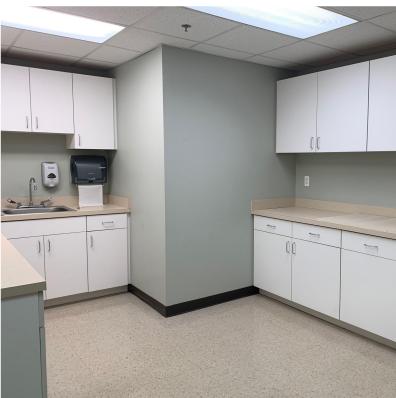

725 W FABYAN PARKWAY BATAVIA, IL

- 1,600 SF Medical Space For Lease (Previous tenant was a plastic surgeon)
- Located just West of Route 31
- Heavy Parking ratio of 8.9 cars per 1,000 SF
- Tenant controlled HVAC & 24-hour tenant access
- Comcast high-speed internet and cable available
- Beautifully landscaped with ample parking

- Monument Signage Available
- High Image Construction built in 2003
- Zoned M-U (Mixed Use)
- Several exam rooms with sinks, reception area & more
- Asking Rent: \$12.00 PSF NET
- + \$9.61 PSF for Taxes & Operating expenses

#### Building Photographs

- HIGH QUALITY CONSTRICTION
  - OPERABLE WINDOWS
    - TENANT SIGNAGE
      - FIREPLACES

725 W FABYAN PARKWAY BATAVIA, IL

### **BUILDING PHOTOGRAPHS**