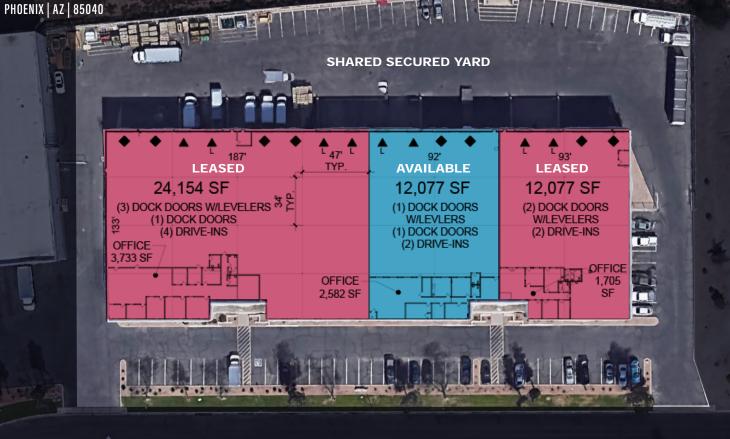

## FOR LEASE 12,077 SF AVAILABLE

48,308 SF

2 LOADING DOCKS (10'X10')

**2**DRIVE IN DOORS
1 (12'X12') & 1 (14'X14')

12,077 SF AVAILABLE SQUARE FEET

A-1
CITY OF PHOENIX
ZONING

28'

2,582 SF

OFFICE SQUARE FEET
(REMOVABLE)

STRONG OWNERSHIP

STRONG AIRPORT

## FOR LEASE 12,077 SF AVAILABLE

 SUITE #
 SIZE
 AVAILABLE

 21
 12,077 SF
 7/1/2024

D/AQ Corp. #01129558. Maps Courtesy ©Google & ©Microsoft. Although all information is furnished regarding for sale, rental or financing is from sources deemed reliable, such information has not been verified and no express representation is made nor is any to be implied as to the accuracy thereof, and it is submitted subject to errors, omissions, changes of price, rental or other conditions, prior sale, lease or financing, or withdrawal without notice.