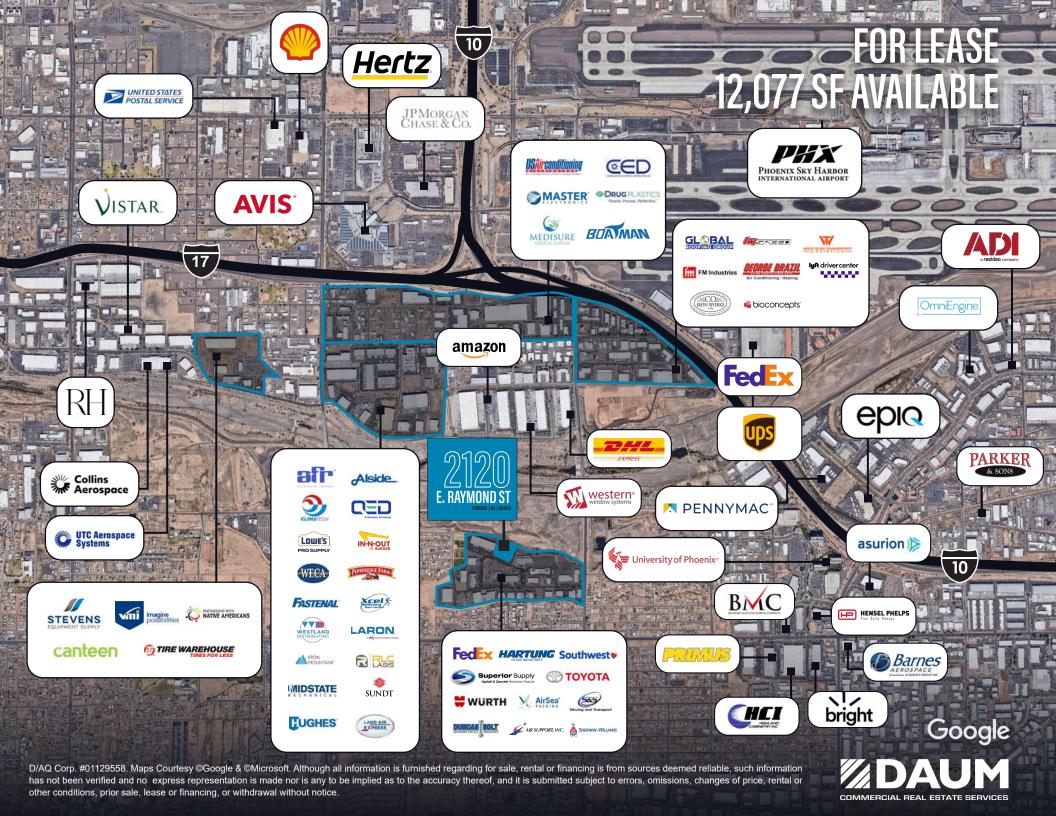

## FOR LEASE 12,077 SF AVAILABLE

48,308 SF

2 LOADING DOCKS (10'X10')

**2**DRIVE IN DOORS
1 (12'X12') & 1 (14'X14')

12,077 SF AVAILABLE SQUARE FEET

A-1
CITY OF PHOENIX
ZONING

28'

2,582 SF