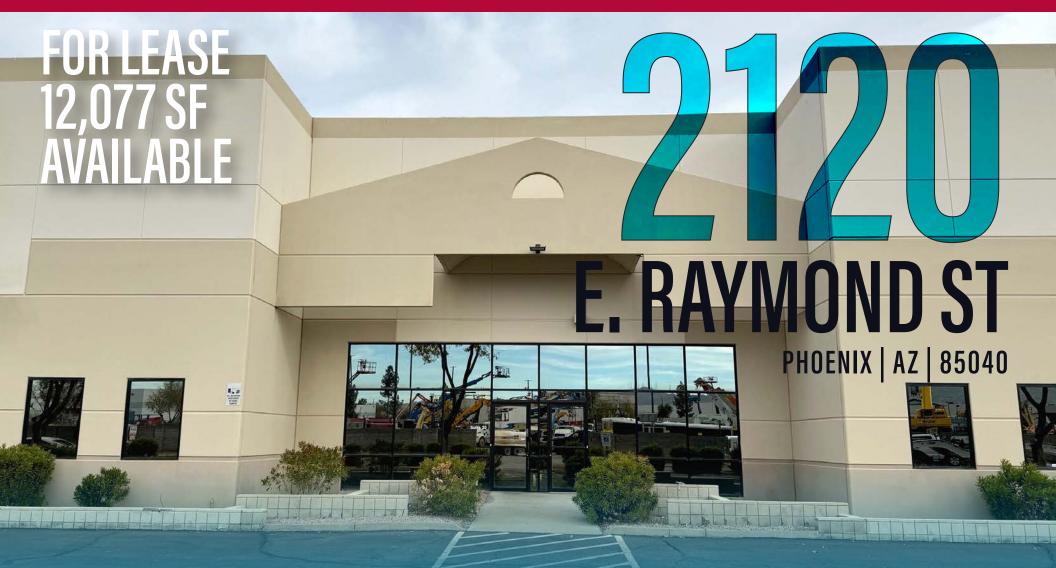

## FOR LEASE 12,077 SF AVAILABLE

48,308 SF

2 LOADING DOCKS (10'X10')

**2**DRIVE IN DOORS
1 (12'X12') & 1 (14'X14')

12,077 SF AVAILABLE SQUARE FEET

A-1
CITY OF PHOENIX
ZONING

28'

2,582 SF

# E. RAYMOND ST