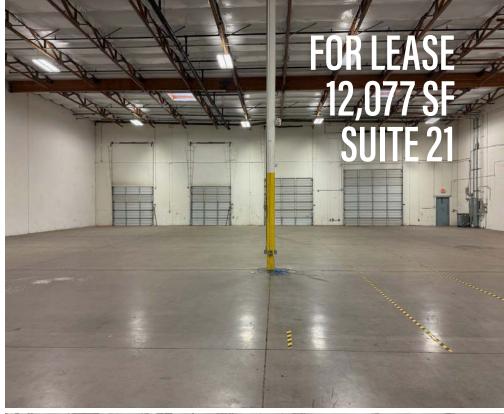

## FOR LEASE 12,077 SF AVAILABLE

48,308 SF

2 LOADING DOCKS (10'X10')

**2**DRIVE IN DOORS
1 (12'X12') & 1 (14'X14')

12,077 SF AVAILABLE SQUARE FEET

A-1
CITY OF PHOENIX
ZONING

28'

2,582 SF

## FOR LEASE 12,077 SF AVAILABLE

 SUITE #
 SIZE
 AVAILABLE

 21
 12,077 SF
 7/1/2024

D/AQ Corp. #01129558. Maps Courtesy ©Google & ©Microsoft. Although all information is furnished regarding for sale, rental or financing is from sources deemed reliable, such information has not been verified and no express representation is made nor is any to be implied as to the accuracy thereof, and it is submitted subject to errors, omissions, changes of price, rental or other conditions, prior sale, lease or financing, or withdrawal without notice.