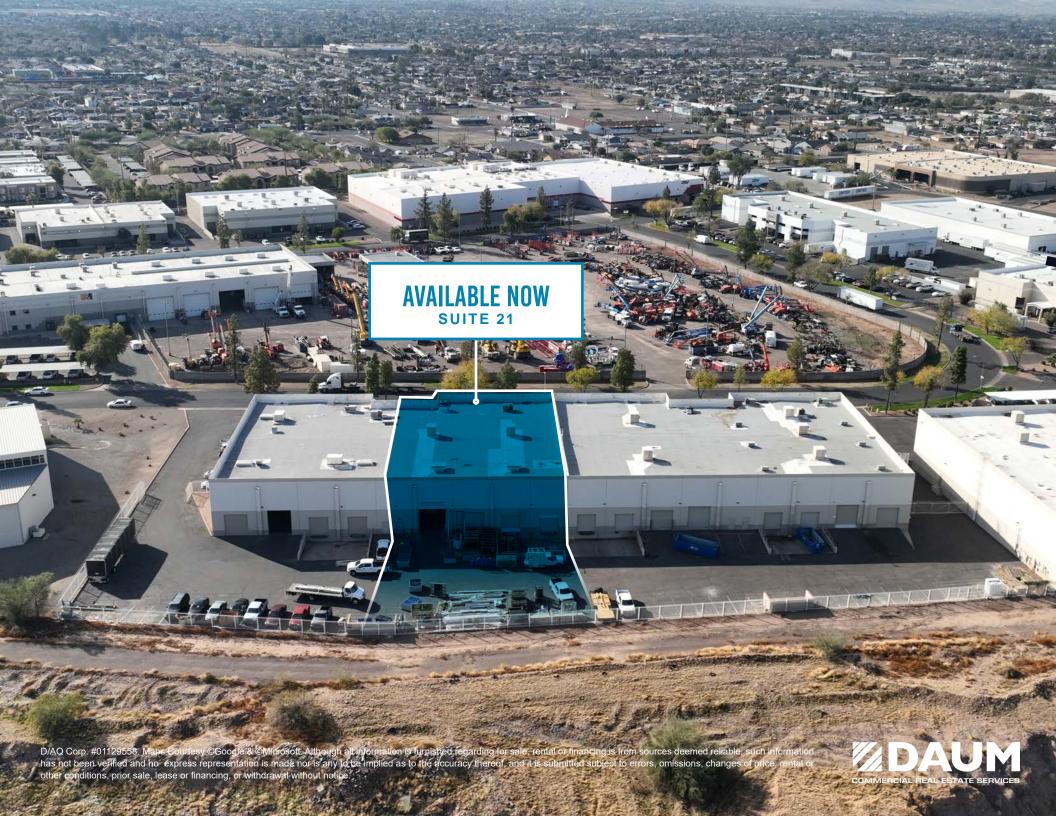

## FOR LEASE 12,077 SF AVAILABLE

 SUITE #
 SIZE
 AVAILABLE

 21
 12,077 SF
 7/1/2024

D/AQ Corp. #01129558. Maps Courtesy ©Google & ©Microsoft. Although all information is furnished regarding for sale, rental or financing is from sources deemed reliable, such information has not been verified and no express representation is made nor is any to be implied as to the accuracy thereof, and it is submitted subject to errors, omissions, changes of price, rental or other conditions, prior sale, lease or financing, or withdrawal without notice.