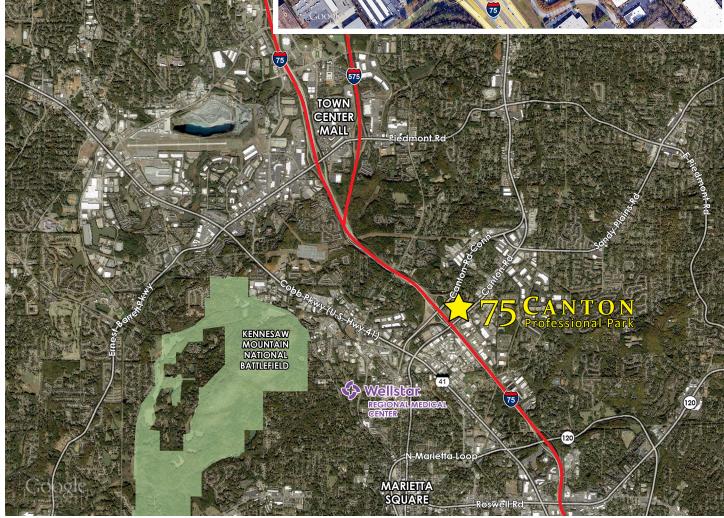

## Property Details

- 5 buildings on 8.8 acres
- 500 sf to 20,000 sf available
- Tenant controlled utilities
- Aggressive full-service lease rates
- Easy access to Wellstar Kennestone Regional Medical Center (1.4± miles west down Canton Road)
- Tenant mix includes many medical, legal and professional offices, including Marietta Eye Clinic, Farmers Insurance, and Law Offices of Gina Smalley
- Generous parking ratio 3.5/1000, all grade-level surface parking
- 1.87 acre graded pad approved for a 20,000 sf office building available for BTS or sale

1335-1343 Canton Road

Marietta, GA 30066