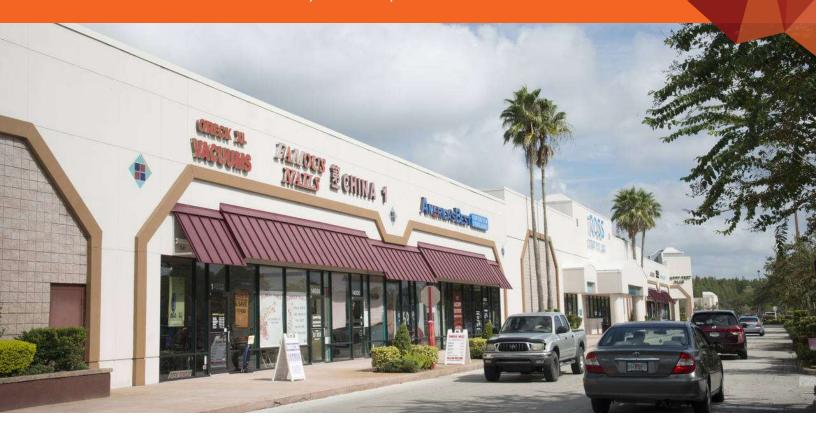

#### **PROPERTY HIGHLIGHTS**

- 311,534 SF Community Center anchored by Target, DSW, American Signature, Sprouts and Ross
- Located on Dale Mabry Hwy in Carrollwood submarket
- Strong surrounding demographics
- Largest shopping center in Carrollwood submarket with great co-tenancy