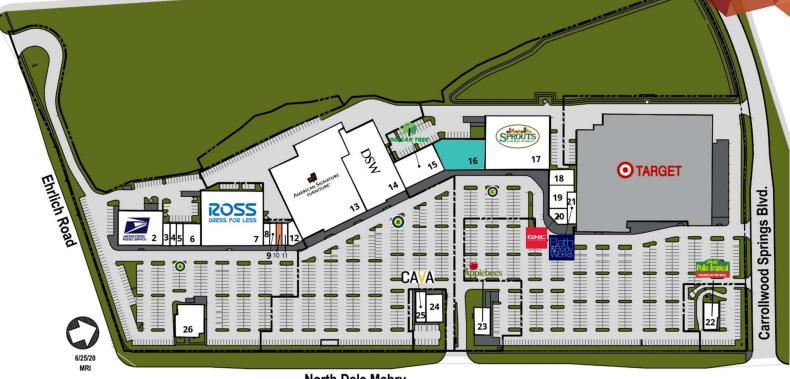

# **FOR LEASE**

10528 N DALE MABRY HWY, TAMPA, FL 33624

| North    | Dale | Mal  | hrv  |
|----------|------|------|------|
| 1401 111 | Daic | IVIC | oı y |

| 2       USPS       11,904 SF         3       Tops Vacuum & Sewing       1,200 SF         4       Famous Nails       900 SF         5       Duck Donuts       900 SF         6       America's Best Contacts       3,313 SF         7       Ross Dress for Less       26,250 SF         8       AT&T       1,020 SF         9       Great Clips       1,080 SF         10       Available       900 SF | SUITE | TENANT NAME             | SPACE SIZE |
|-------------------------------------------------------------------------------------------------------------------------------------------------------------------------------------------------------------------------------------------------------------------------------------------------------------------------------------------------------------------------------------------------------|-------|-------------------------|------------|
| 4 Famous Nails 900 SF  5 Duck Donuts 900 SF  6 America's Best Contacts 3,313 SF  7 Ross Dress for Less 26,250 SF  8 AT&T 1,020 SF  9 Great Clips 1,080 SF                                                                                                                                                                                                                                             | 2     | USPS                    | 11,904 SF  |
| 5         Duck Donuts         900 SF           6         America's Best Contacts         3,313 SF           7         Ross Dress for Less         26,250 SF           8         AT&T         1,020 SF           9         Great Clips         1,080 SF                                                                                                                                                | 3     | Tops Vacuum & Sewing    | 1,200 SF   |
| 6 America's Best Contacts 3,313 SF  7 Ross Dress for Less 26,250 SF  8 AT&T 1,020 SF  9 Great Clips 1,080 SF                                                                                                                                                                                                                                                                                          | 4     | Famous Nails            | 900 SF     |
| 7 Ross Dress for Less 26,250 SF  8 AT&T 1,020 SF  9 Great Clips 1,080 SF                                                                                                                                                                                                                                                                                                                              | 5     | Duck Donuts             | 900 SF     |
| 8 AT&T 1,020 SF 9 Great Clips 1,080 SF                                                                                                                                                                                                                                                                                                                                                                | 6     | America's Best Contacts | 3,313 SF   |
| 9 Great Clips 1,080 SF                                                                                                                                                                                                                                                                                                                                                                                | 7     | Ross Dress for Less     | 26,250 SF  |
|                                                                                                                                                                                                                                                                                                                                                                                                       | 8     | AT&T                    | 1,020 SF   |
| 10 Available 900 SF                                                                                                                                                                                                                                                                                                                                                                                   | 9     | Great Clips             | 1,080 SF   |
|                                                                                                                                                                                                                                                                                                                                                                                                       | 10    | Available               | 900 SF     |

| SUITE | TENANT NAME                  | SPACE SIZE |
|-------|------------------------------|------------|
| 11    | Dekalash                     | 1,183 SF   |
| 12    | Happy Feet Plus              | 1,925 SF   |
| 13    | American Signature Furniture | 49,106 SF  |
| 14    | DSW                          | 26,191 SF  |
| 15    | Dollar Tree                  | 9,840 SF   |
| 16    | Future Available             | 11,021 SF  |
| 17    | Sprouts Farmers Market       | 27,000 SF  |
| 18    | Scrubs N Stuff               | 3,484 SF   |
|       |                              |            |

| SUITE | TENANT NAME               | SPACE SIZE |
|-------|---------------------------|------------|
| 19    | Great Expressions         | 3,200 SF   |
| 20    | GNC                       | 1,475 SF   |
| 21    | Bath & Body Works         | 2,813 SF   |
| 22    | Pollo Tropical            | 3,770 SF   |
| 23    | Applebees                 | 5,000 SF   |
| 24    | Navy Federal Credit Union | 3,600 SF   |
| 25    | CAVA                      | 2,500 SF   |
| 26    | Lease Pending             | 6,989 SF   |
|       |                           |            |