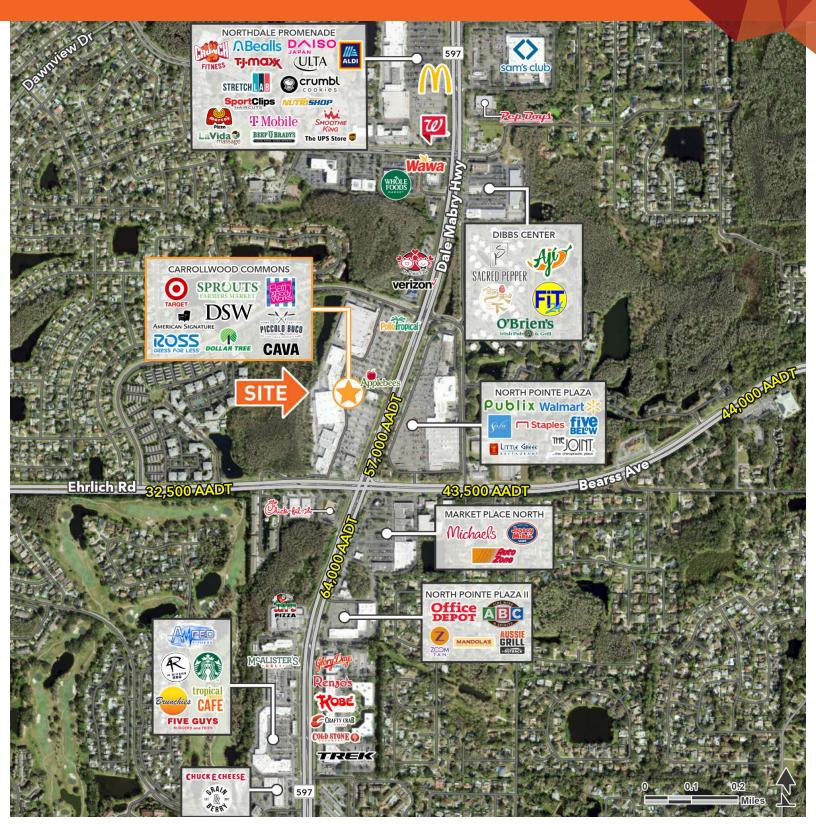

### **LOCATION DESCRIPTION**

Carrollwood Commons is a premier power center located at the intersection of N. Dale Mabry Hwy. and Ehrlich Rd., a major intersection in the highly sought after retail hub of Carrollwood.

#### **PROPERTY HIGHLIGHTS**

- 311,534 SF Community Center anchored by Target, DSW, American Signature, Sprouts and Ross
- Located on Dale Mabry Hwy in Carrollwood submarket
- Strong surrounding demographics
- Largest shopping center in Carrollwood submarket with great co-tenancy