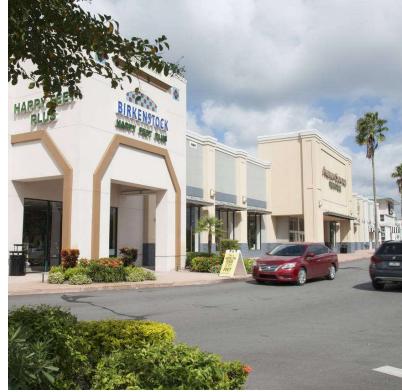

| SUITE | TENANT NAME                  | SPACE SIZE |
|-------|------------------------------|------------|
| 11    | Dekalash                     | 1,183 SF   |
| 12    | Happy Feet Plus              | 1,925 SF   |
| 13    | American Signature Furniture | 49,106 SF  |
| 14    | DSW                          | 26,191 SF  |
| 15    | Dollar Tree                  | 9,840 SF   |
| 16    | Future Available             | 11,021 SF  |
| 17    | Sprouts Farmers Market       | 27,000 SF  |
| 18    | Scrubs N Stuff               | 3,484 SF   |
|       |                              |            |