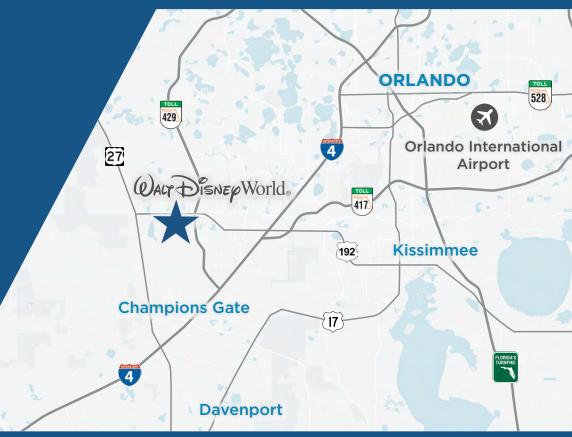

### **LOCATION**

Secret Lake Dr, Osceola County, Kissimmee, FL (formerly Captain Kidd Blvd)

West of SR 429 interchange; south side of US 192

### **ACCESS**

Secret Lake Dr off US 192 west of SR 429

#### **PRICE**

Asking \$900,000

| LOCATION                             | DRIVETIME | MILES |
|--------------------------------------|-----------|-------|
| Disney World's<br>Animal Kingdom     | 10 min.   | 6.2   |
| ESPN Wide World of<br>Sports Complex | 11 min.   | 7.1   |
| Disney World's<br>Hollywood Studios  | 12 min.   | 7.3   |
| Disney World's<br>Epcot              | 15 min.   | 8.7   |
| Disney World's<br>Magic Kingdom      | 15 min.   | 8.9   |
| Disney Springs                       | 18 min.   | 11.2  |