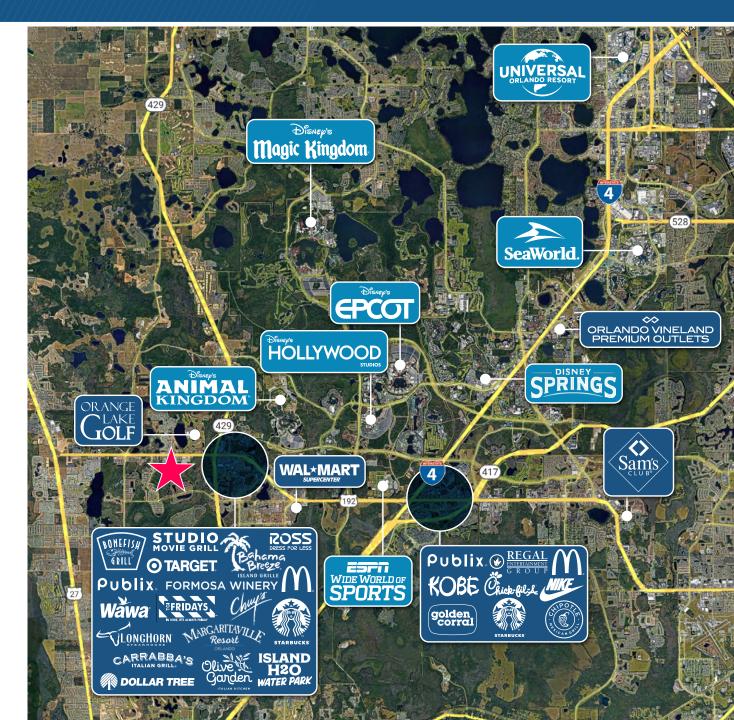

# PROPERTY HIGHLIGHTS & AREA OVERVIEW

### **LOCATION**

Secret Lake Dr, Osceola County, Kissimmee, FL (formerly Captain Kidd Blvd)

West of SR 429 interchange; south side of US 192

### **ACCESS**

Secret Lake Dr off US 192 west of SR 429

#### **PRICE**

Asking \$900,000

| LOCATION                             | DRIVETIME | MILES |
|--------------------------------------|-----------|-------|
| Disney World's<br>Animal Kingdom     | 10 min.   | 6.2   |
| ESPN Wide World of<br>Sports Complex | 11 min.   | 7.1   |
| Disney World's<br>Hollywood Studios  | 12 min.   | 7.3   |
| Disney World's<br>Epcot              | 15 min.   | 8.7   |
| Disney World's<br>Magic Kingdom      | 15 min.   | 8.9   |
| Disney Springs                       | 18 min.   | 11.2  |