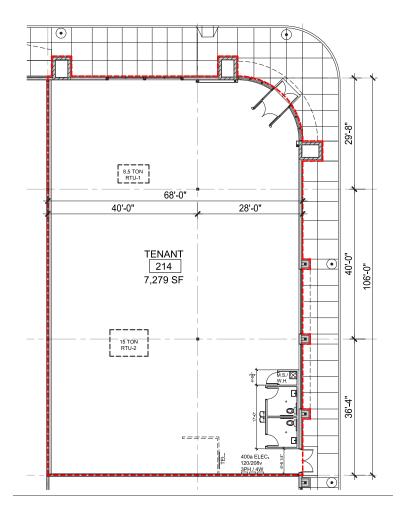

### **Available Spaces**

- 10,779 SF
- 7,279 SF
- 1,246 SF
- Up to 4,351 SF contiguous
- 1,865 SF
- 1,241 SF

| TENANTS                        | STE | SF        |
|--------------------------------|-----|-----------|
| Coldstone Creamery             | 304 | 1,551 SF  |
| Jersey Mike's                  | 305 | 1,437 SF  |
| Sierra Trading Post            | 101 | 21,285 SF |
| Granite City Food &<br>Brewery |     | 7,292 SF  |
| Available                      | 214 | 7,279 SF  |

## Space Plans

Suite 214: 7,279 SF

Suite 302: 1,865 SF Suite 302A: 1,241 SF Suite 303: 1,245 SF Contiguous: Up to 4,351 SF