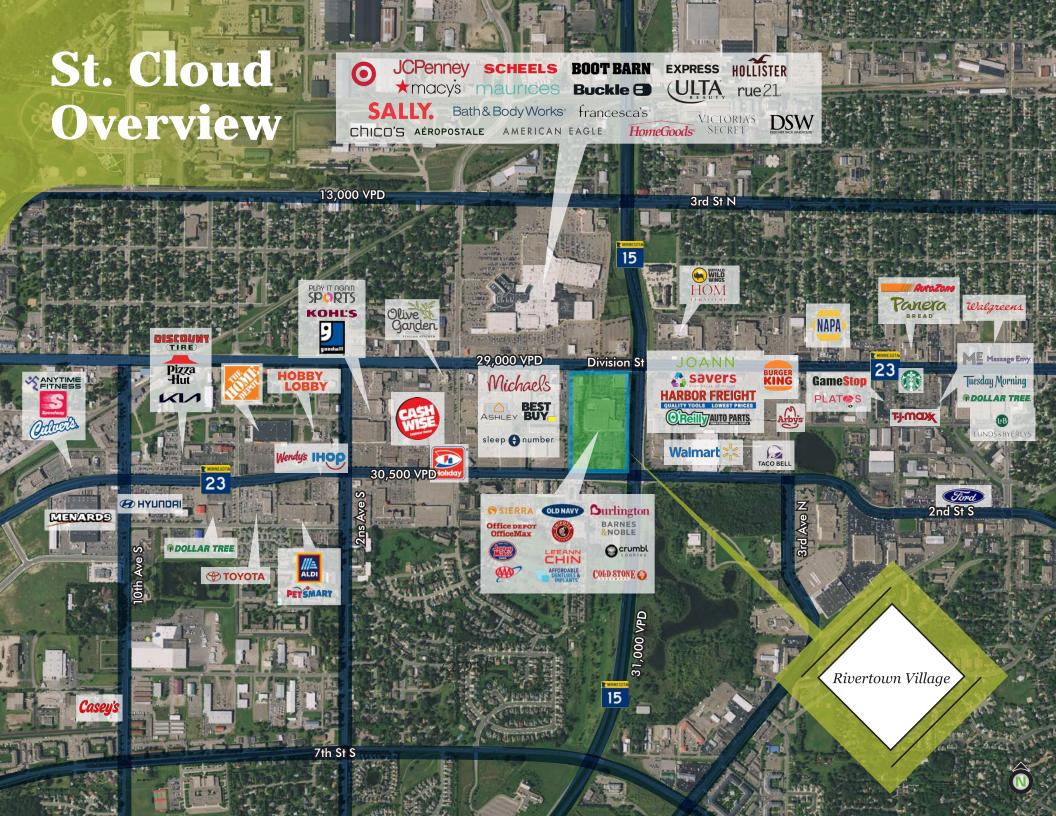

#### **Features**

- Established regional center with an excellent mix of national box, junior box, and small shop tenants
- Located across from Crossroads Center, Regional Mall
- Strong visibility to Division Street, 2nd Street, and MN 15
- Less than 4 miles from St. Cloud State University with over 15,000 students

#### **Co-Tenants**

#### **Traffic Counts**

| Division Street: | 29,690 vpd |
|------------------|------------|
| 2nd Street:      | 29,282 vpd |
| MN 15:           | 33,000 vpd |