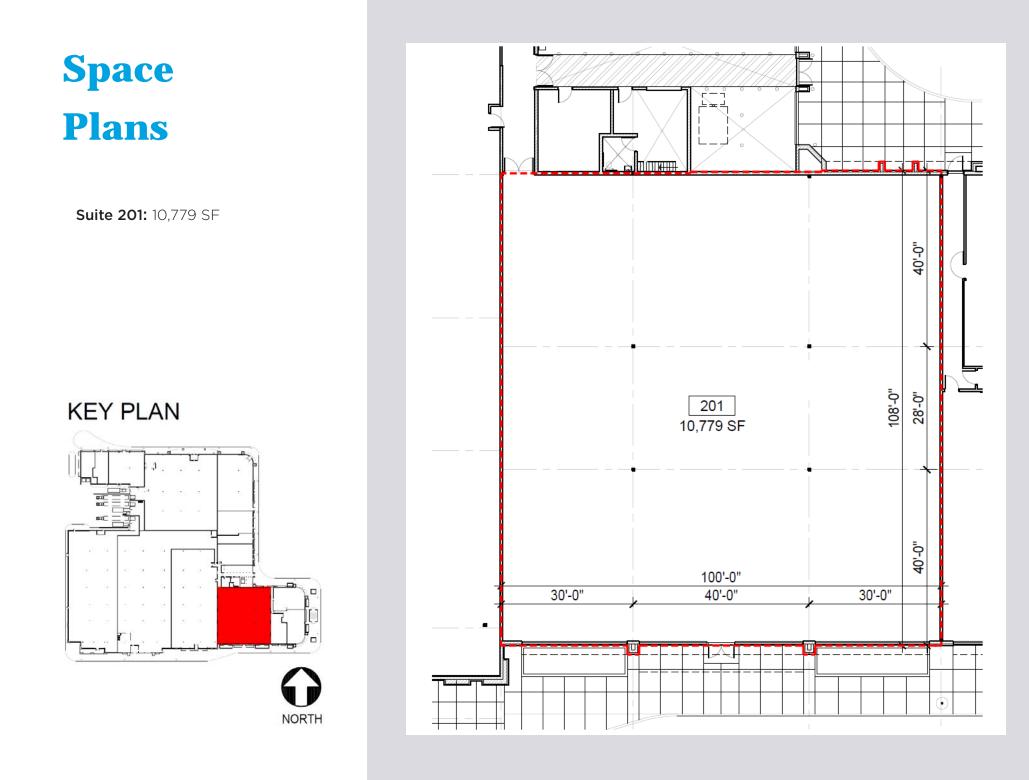

### **Available Spaces**

- 10,779 SF
- 7,279 SF
- 1,246 SF
- Up to 4,351 SF contiguous
- 1,865 SF
- 1,241 SF

## Space Plans

Suite 214: 7,279 SF

Suite 302: 1,865 SF Suite 302A: 1,241 SF Suite 303: 1,245 SF Contiguous: Up to 4,351 SF