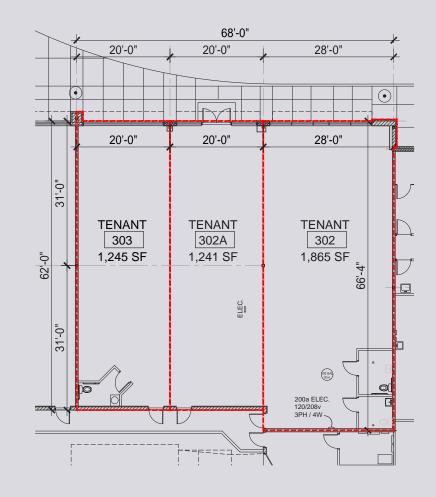

| TENANTS      | STE  | SF        |
|--------------|------|-----------|
| Old Navy     | 105  | 15,854 SF |
| Burlington   | 103  | 26,961 SF |
| Office Depot | 301  | 20,237 SF |
| Available    | 302  | 1,865 SF  |
| Available    | 302A | 1,241 SF  |
| Available    | 303  | 1,245 SF  |

## Space Plans

Suite 214: 7,279 SF

Suite 302: 1,865 SF Suite 302A: 1,241 SF Suite 303: 1,245 SF Contiguous: Up to 4,351 SF