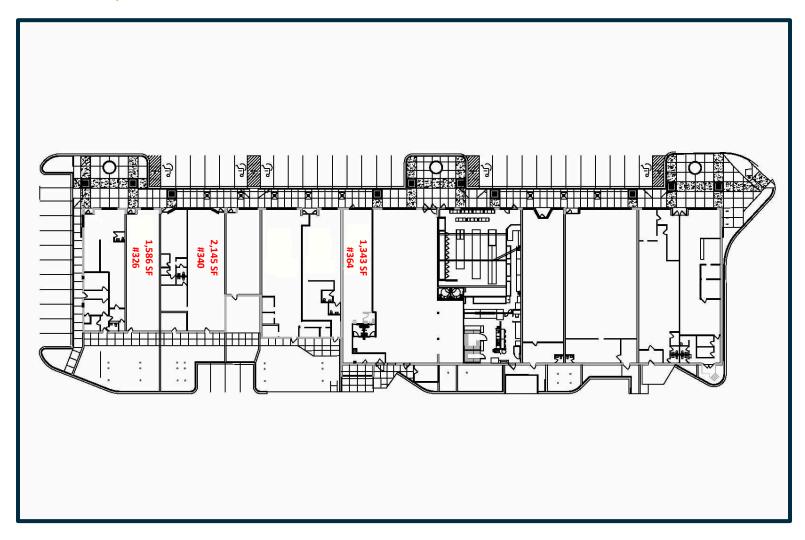

## **Square Feet Available:**

SF Available: 2,145 Largest Block: 2,145 Smallest Block: 1,343

Rates/SF:

Main Level: Negotiable NNN

Total OpEx: \$5.77 PSF Negotiable TI Allowance:

**Tenant Pays:** Rent, CAM, Tax & Utilities