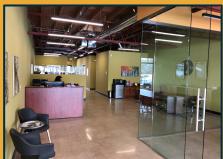

## For Lease

1,343-2,145 SF Available Retail/Office/ Restaurant

- Convenient Access to I-
- **Ample Parking**
- Immediate Availability
- Reasonable Lease Rates
- Turnkey Office Available
- Remodeled Exterior
- **Excellent Access &** Visibility
  Unique Tenant Mix
  Pylon Signage Available
  Flexible Terms

#### **Site Information:**

Property Type: Retail/Office/Restaurant

Single/Multi: Multi-Tenant Date Available: IMMEDIATE

Three (3) Year Minimum Lease Term: