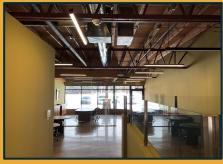

## For Lease

1,343-2,145 SF Available Retail/Office/ Restaurant

- Convenient Access to I-
- **Ample Parking**
- Immediate Availability
- Reasonable Lease Rates
- Turnkey Office Available
- Remodeled Exterior
- **Excellent Access &** Visibility
  Unique Tenant Mix
  Pylon Signage Available
  Flexible Terms

#### **Site Information:**

Property Type: Retail/Office/Restaurant

Single/Multi: Multi-Tenant Date Available: IMMEDIATE

Three (3) Year Minimum Lease Term: