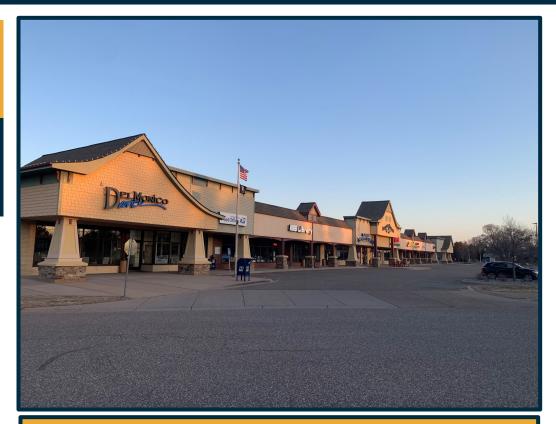

## For Lease

1,343-2,145 SF Available Retail/Office/ Restaurant

- Convenient Access to I-
- **Ample Parking**
- Immediate Availability
- Reasonable Lease Rates
- Turnkey Office Available
- Remodeled Exterior
- **Excellent Access &** Visibility
  Unique Tenant Mix
  Pylon Signage Available
  Flexible Terms

320-400 St. Croix Trail South Lakeland, MN 55043

For more information contact:

# For Lease

320-400 St. Croix Trail South Lakeland, MN