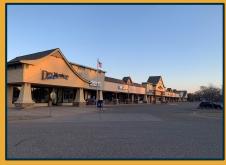

## For Lease

1,343-2,145 SF Available Retail/Office/ Restaurant

- Convenient Access to I-
- **Ample Parking**
- Immediate Availability
- Reasonable Lease Rates
- Turnkey Office Available
- Remodeled Exterior
- **Excellent Access &** Visibility
  Unique Tenant Mix
  Pylon Signage Available
  Flexible Terms

320-400 St. Croix Trail South Lakeland, MN 55043

For more information contact:

# For Lease

320-400 St. Croix Trail South Lakeland, MN