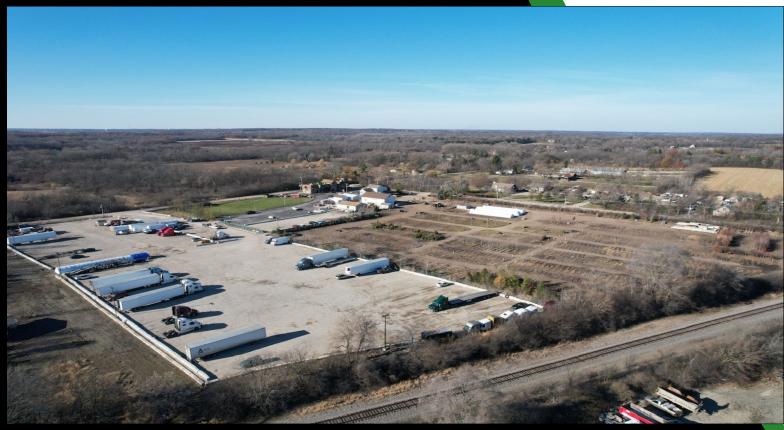

## **PROPERTY SUMMARY**

Unique secluded property available. 6,796 SF 3 Story Pub on 2.87 acres. Farmhouse and storage bldgs on 12.52 acres available. Both parcels must be sold together. Property surrounded by forest preserve to the west, RR tracks to the east and landscape yards to the north and south. Restaurant can be reopened with excess land for storage.