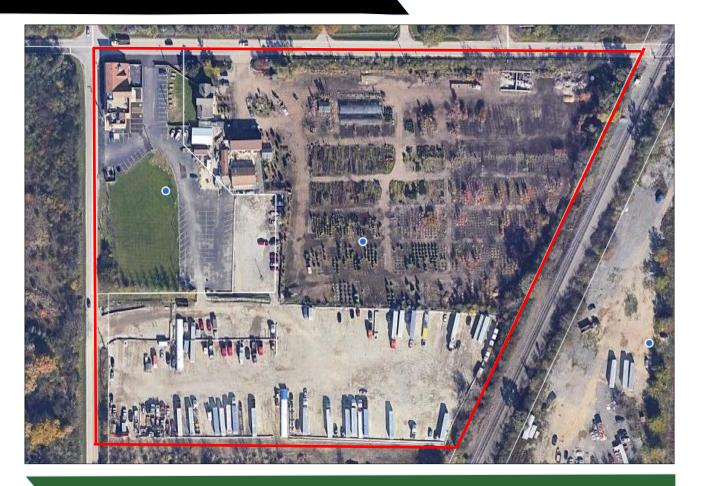

## **PROPERTY SUMMARY**

Unique secluded property available. 6,796 SF 3 Story Pub on 2.87 acres. Farmhouse and storage bldgs on 12.52 acres available. Both parcels must be sold together. Property surrounded by forest preserve to the west, RR tracks to the east and landscape yards to the north and south. Restaurant can be reopened with excess land for storage.