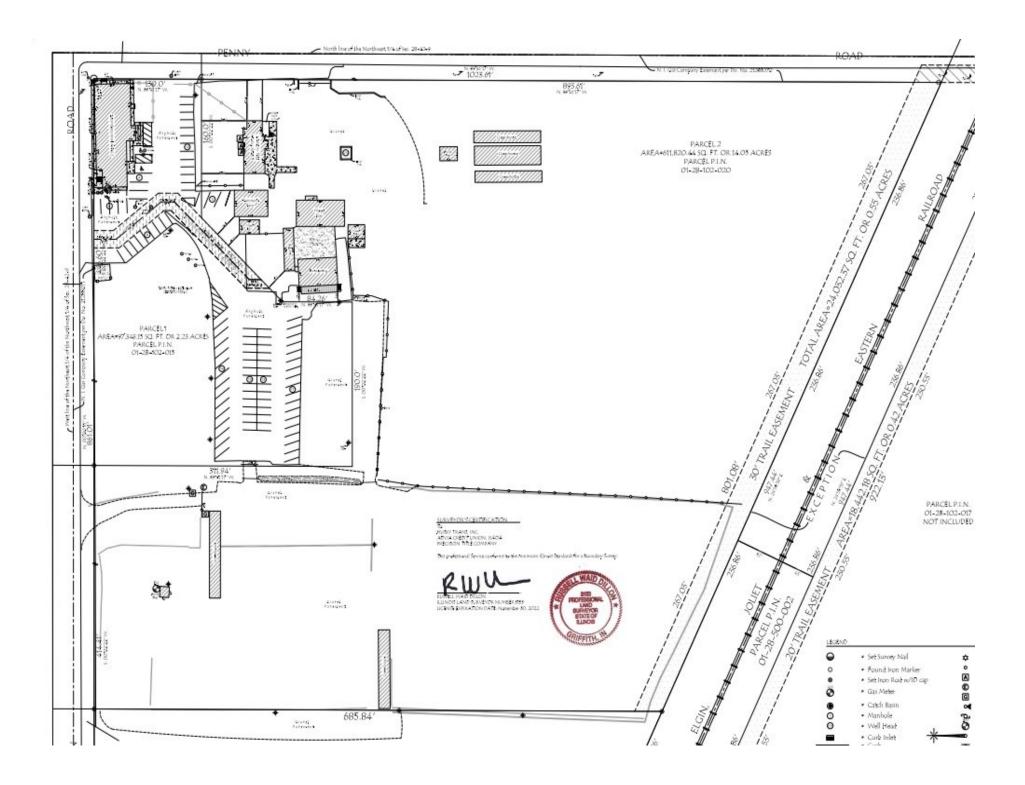

## **PROPERTY INFORMATION**

• Building Size: 13,796 SF

◆ Land Area: 676,051 SF

Office Size: 2,200 SF

Clear Height: N/A

Loading: 5 Doors

◆ Power: 2,000 Amps

Parking: 100+

Year Built: 1900's

Sprinklers: N/A

◆ Taxes: \$67,046

Zoning: Call Agent

## **PROPERTY SUMMARY**

Unique secluded property available. 6,796 SF 3 Story Pub on 2.87 acres. Farmhouse and storage bldgs on 12.52 acres available. Both parcels must be sold together. Property surrounded by forest preserve to the west, RR tracks to the east and landscape yards to the north and south. Restaurant can be reopened with excess land for storage.