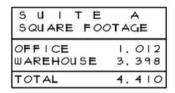

## **PROPERTY INFORMATION**

Total Size:4,410 SFOffice:1,012 SFWarehouse:3,398 SF

**Loading:** Two (2) Dock High Doors

Clear Height: 17'

**Available:** Immediately

**Location:** +/- 1.5 miles from I-85

+/- 3 miles from I-285