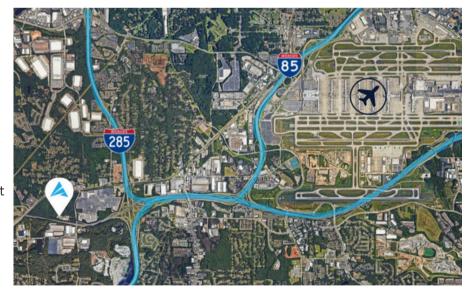

## **PROPERTY INFORMATION**

Total Size:4,410 SFOffice:1,012 SFWarehouse:3,398 SF

**Loading:** Two (2) Dock High Doors

Clear Height: 17'

**Available:** Immediately

**Location:** +/- 1.5 miles from I-85

+/- 3 miles from I-285

+/- 3.5 miles from Atlanta Airport

3500 Lenox Road, Suite 1275 | Atlanta, GA 30326 | apexindustrialre.com

For more information, please contact: