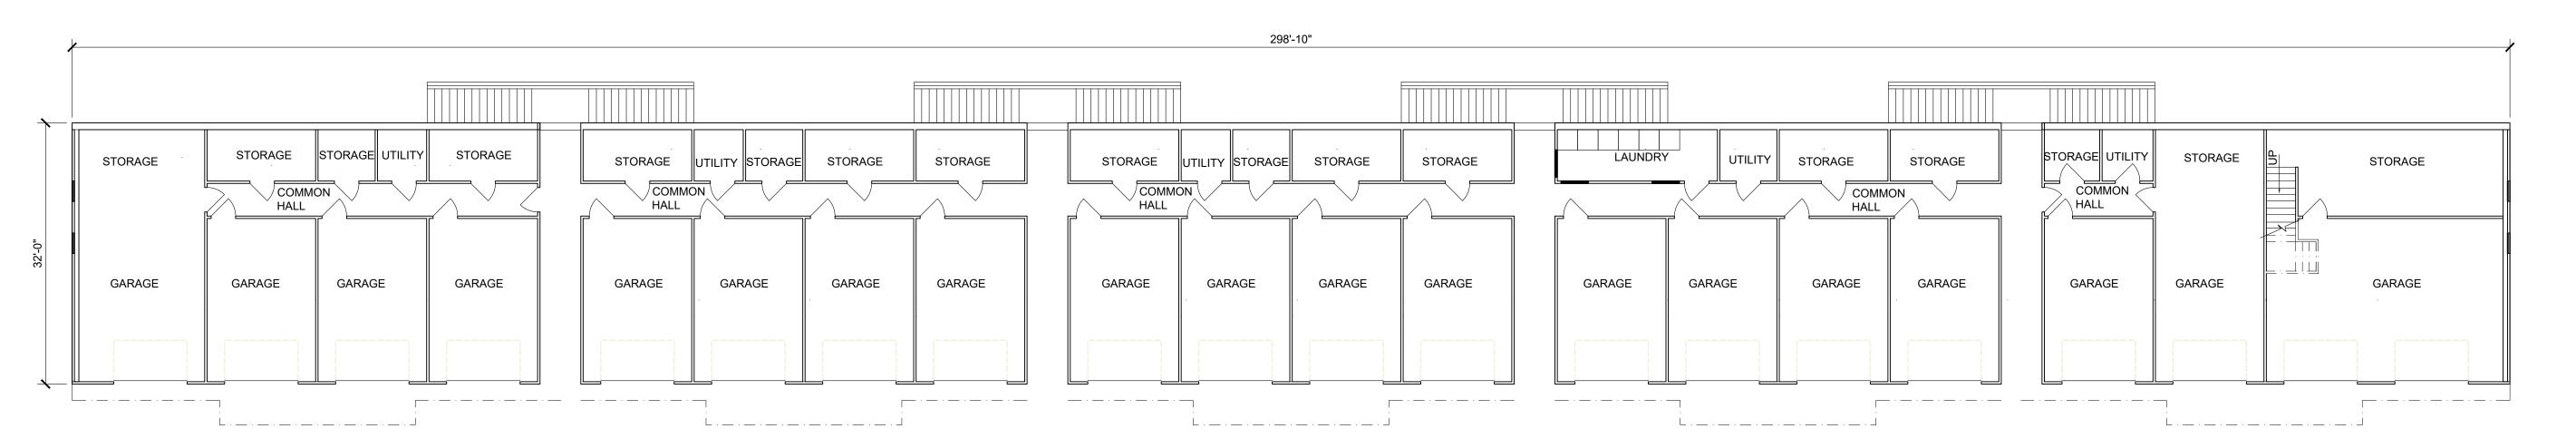

FIRST FLOOR PLAN
Scale: 1/32" = 1'-0"

LOWER LEVEL PLAN
Scale: 1/32" = 1'-0"

\_ of

IF THIS SHEET IS NOT 24x36
FULL SIZE, USE GRAPHIC
SCALES FOR REDUCTION

Missing or inva File: .\11-21-Sheet: 1

These plans are not valid for a building permit or construction unless signed and sealed by Architect

| DEV//010110 |  |
|-------------|--|
|             |  |
|             |  |
|             |  |
|             |  |
|             |  |
|             |  |

REVISIONS:

BEDROOM STORAGE

STORAGE

GARAGE

STORAGE

UTILITY STORAGESTORAGESTORAGE

GARAGE

GARAGE

СОММОМ

GARAGE

STORAGE UTILITY

GARAGE

STORAGE

/COMMON `

HALL

STORAGE

GARAGE

LOWER LEVEL PLAN

BEDROOM

BEDROOM

UNIT GARAGE ELEVATION

SIDE ELEVATION
Scale: 1/32" = 1'-0"