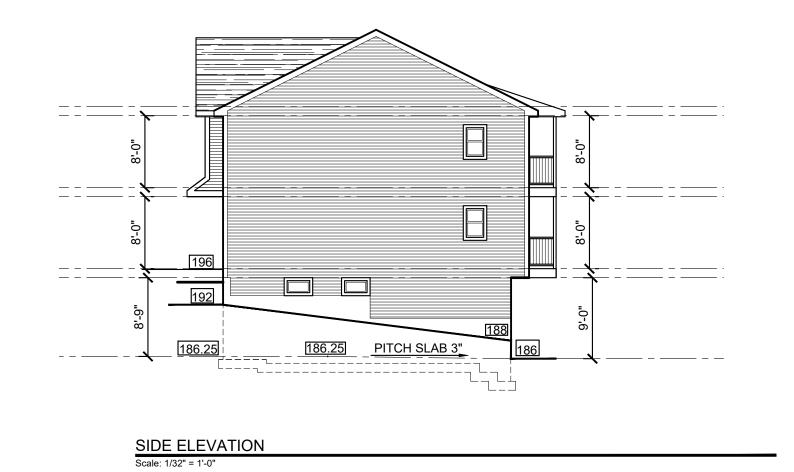

HALL

STORAGE

GARAGE

LOWER LEVEL PLAN

BEDROOM

BEDROOM

UNIT GARAGE ELEVATION

SIDE ELEVATION
Scale: 1/32" = 1'-0"