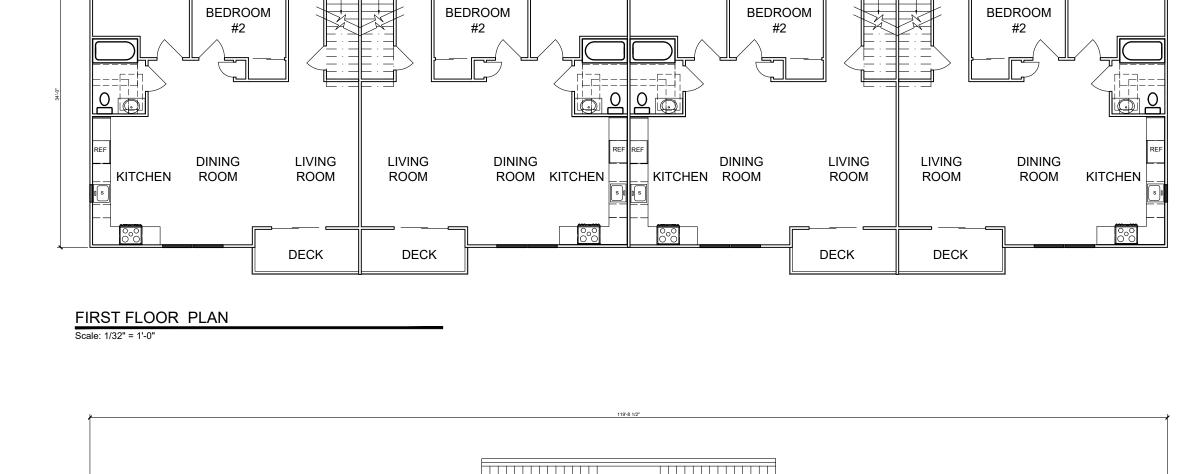

FIRST FLOOR PLAN
Scale: 1/32" = 1'-0"

LOWER LEVEL PLAN
Scale: 1/32" = 1'-0"

\_ of

IF THIS SHEET IS NOT 24x36
FULL SIZE, USE GRAPHIC
SCALES FOR REDUCTION

Missing or inva File: .\11-21-Sheet: 1

These plans are not valid for a building permit or construction unless signed and sealed by Architect