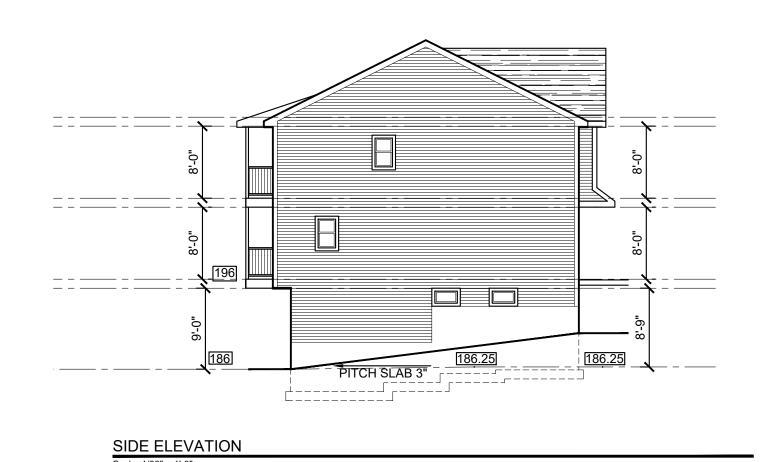

HALL

STORAGE

GARAGE

LOWER LEVEL PLAN

BEDROOM

BEDROOM

UNIT GARAGE ELEVATION

SIDE ELEVATION
Scale: 1/32" = 1'-0"