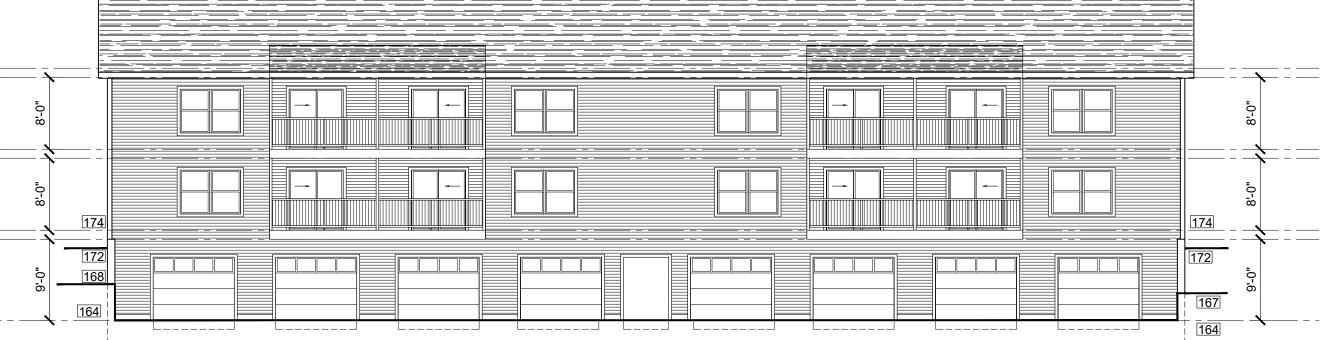

REVISIONS:

SHEET TITLE:

UNIT ENTRY ELEVATION
Scale: 1/32" = 1'-0"

| 188 |  |  |
|-----|--|--|

IF THIS SHEET IS NOT 24x36 FULL SIZE, USE GRAPHIC SCALES FOR REDUCTION

Missing or inva Sheet: 1

These plans are not valid for a building permit or construction unless signed and sealed by Architect