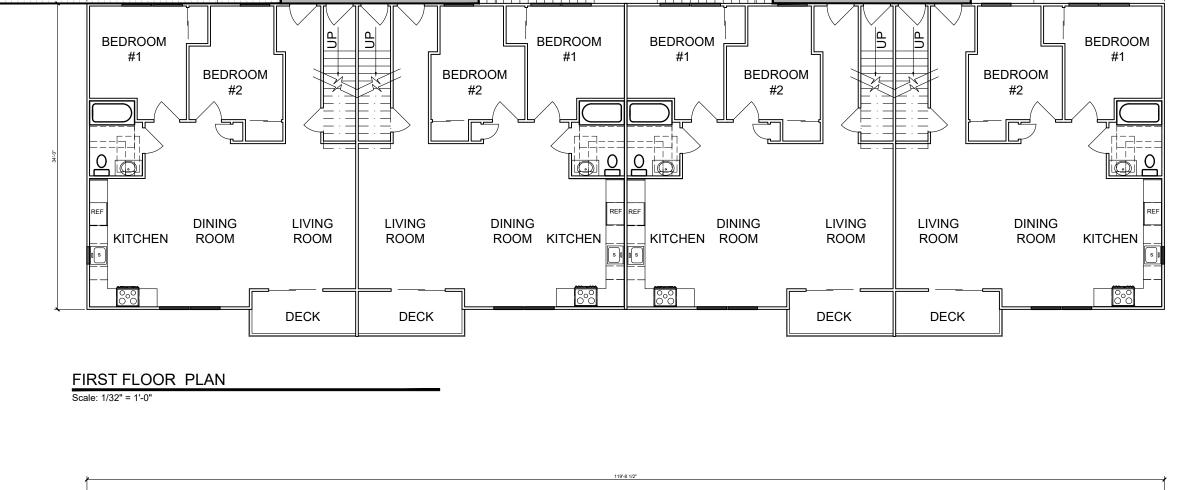

FIRST FLOOR PLAN
Scale: 1/32" = 1'-0"

LOWER LEVEL PLAN
Scale: 1/32" = 1'-0"

\_ of

IF THIS SHEET IS NOT 24x36
FULL SIZE, USE GRAPHIC
SCALES FOR REDUCTION

Missing or inva File: .\11-21-Sheet: 1

These plans are not valid for a building permit or construction unless signed and sealed by Architect