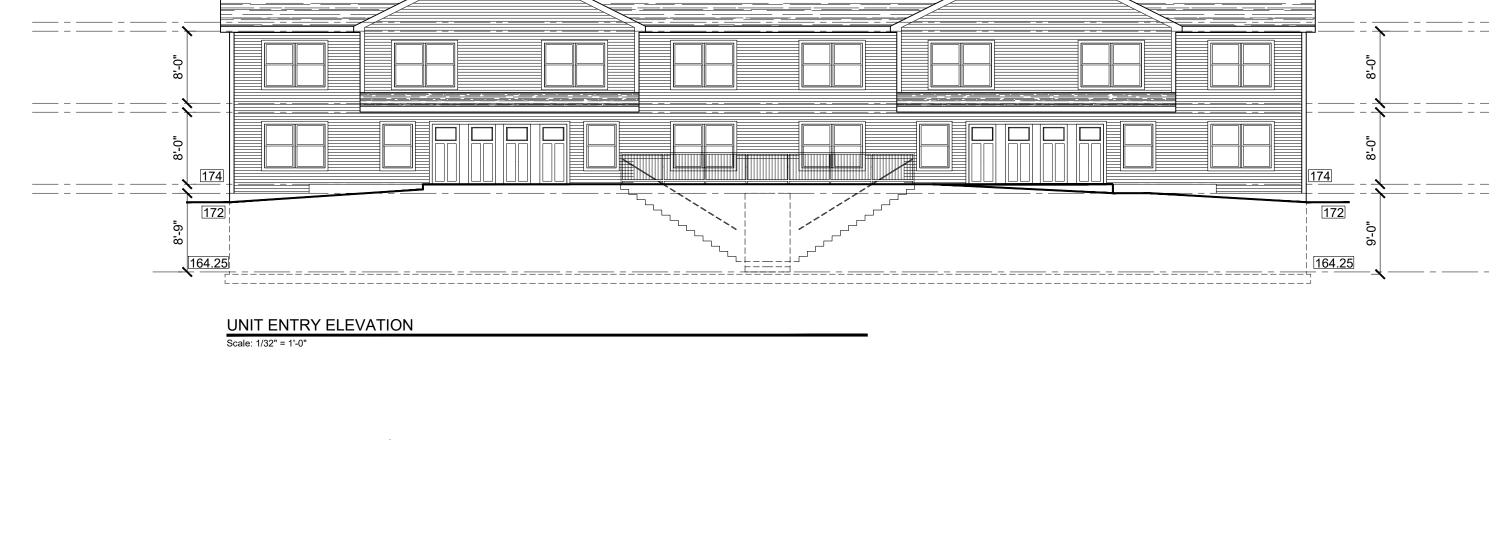

REVISIONS:

SHEET TITLE:

UNIT ENTRY ELEVATION
Scale: 1/32" = 1'-0"

| 188 |  |  |
|-----|--|--|

IF THIS SHEET IS NOT 24x36 FULL SIZE, USE GRAPHIC SCALES FOR REDUCTION

Missing or inva Sheet: 1

These plans are not valid for a building permit or construction unless signed and sealed by Architect