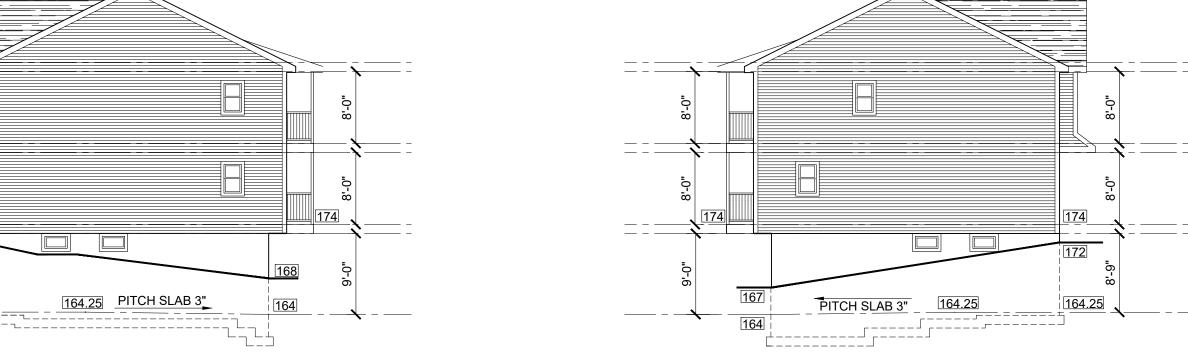

HALL

STORAGE

GARAGE

LOWER LEVEL PLAN

BEDROOM

BEDROOM

UNIT GARAGE ELEVATION

SIDE ELEVATION
Scale: 1/32" = 1'-0"