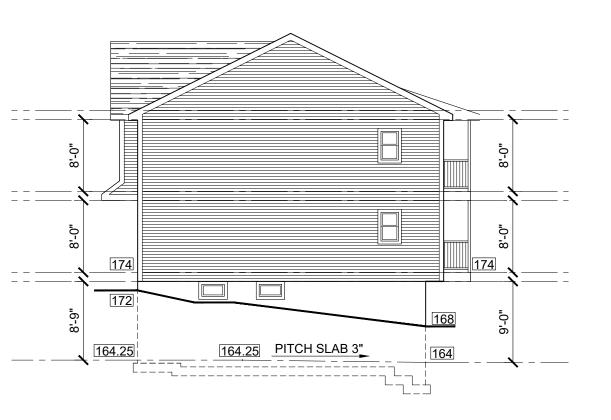

HALL

STORAGE

GARAGE

LOWER LEVEL PLAN

BEDROOM

BEDROOM

UNIT GARAGE ELEVATION

SIDE ELEVATION
Scale: 1/32" = 1'-0"