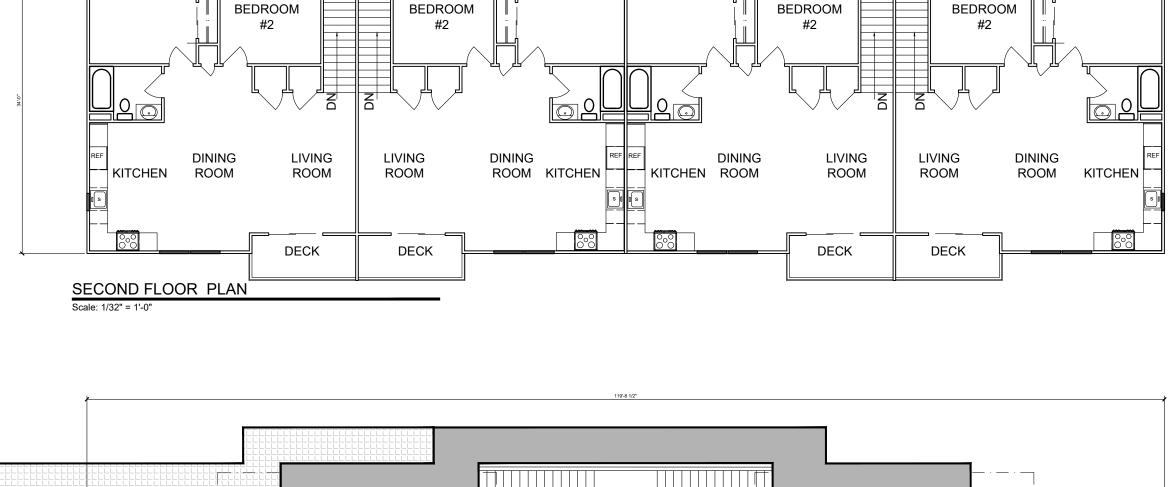

| PROJECT NO. |    | XXX  |
|-------------|----|------|
| DATE:       |    | XXX  |
| DRAWN BY:   |    | XXX  |
| CHECKED BY: |    | MAA  |
|             | AS | NOTE |

REVISIONS:

SHEET TITLE:

=

298'-10" BEDROOM i = i = i = i = iWIC MASTER BEDROOM LIVING ROOM LIVING ROOM DINING KITCHEN ROOM LIVING ROOM LIVING ROOM DINING ROOM KITCHEN DINING KITCHEN ROOM LIVING ROOM LIVING ROOM DINING ROOM KITCHEN DINING KITCHEN ROOM LIVING ROOM LIVING ROOM DINING ROOM KITCHEN DINING KITCHEN ROOM DINING ROOM ROOM KITCHEN KITCHEN MASTER DECK DECK DECK DECK SECOND FLOOR PLAN
Scale: 1/32" = 1'-0"