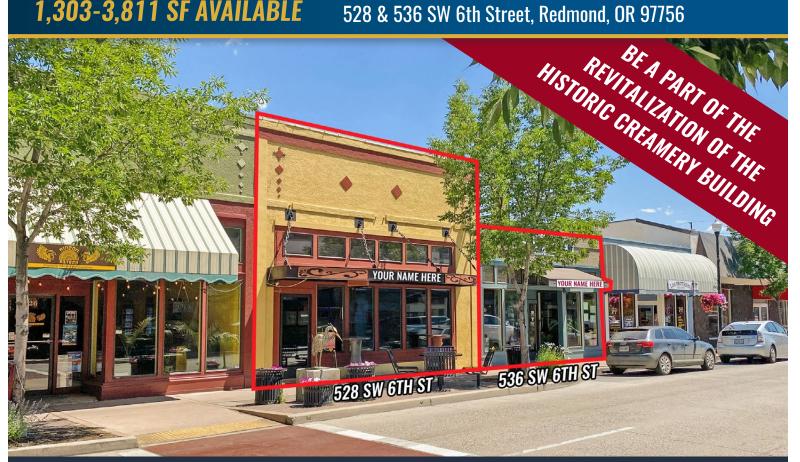

# FOR LEASE 1,303-3,811 SF AVAILABLE

# Retail Space Available In the Heart of Downtown Redmond

528 & 536 SW 6th Street, Redmond, OR 97756

#### BRING YOUR CONCEPT TO THIS HISTORIC DOWNTOWN BUILDING

Ron Ross, Principal Broker | Terry O'Neil, Broker Luke Ross, Broker

600 SW Columbia St., Ste. 6100 | Bend, OR 97702

**541.408.1202** | www.CompassCommercial.com

#### **528 SW 6TH ST**

Avail. Space: 2,508 SF

Lease Rate: Negotiable

**CAMs:** Est. at \$0.42/SF/Mo.

TI Allowance: Negotiable

**Ideal Uses:** Currently built out as a restaurant, but

could be transformed to a boutique, wine/cheese shop, bakery or other retail uses.

#### 536 SW 6TH ST - SUITE A

Avail. Space: 1,303 SF

**Lease Rate:** Negotiable

**CAMs:** Est. at \$0.42/SF/Mo.

**TI Allowance:** Negotiable

**Ideal Uses:** Currently built out as standard retail and

ideal for a salon, boutique, specialty goods