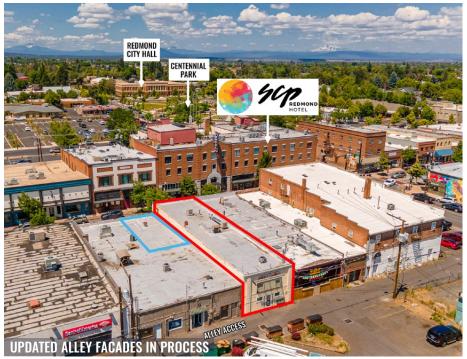

#### BRING YOUR CONCEPT TO THIS HISTORIC DOWNTOWN BUILDING

Ron Ross, Principal Broker | Terry O'Neil, Broker Luke Ross, Broker

600 SW Columbia St., Ste. 6100 | Bend, OR 97702

**541.408.1202** | www.CompassCommercial.com

#### HIGHLIGHTS

- **Historic Charm:** The Old Creamery Building is a historic landmark building in downtown Redmond
- Under Renovation: Front and back facades are in the process of being updated with a fresh design
- Prime Location: Situated in the heart of downtown across from the Redmond SCP Hotel, this property offers high visibility and foot traffic
- Versatile Spaces: The building's adaptable spaces are ideal for a variety of uses including boutique, salon, bakery, specialty goods, active wear, outdoor gear, or other retail storefronts
- **Excellent Parking:** Convenient parking is available both in a lot behind the building and on the street in front
- **Growing Region:** Redmond is experiencing rapid growth and revitalization, making it an ideal time to locate your business downtown
- **Supportive Community:** Benefit from the synergy and support of downtown Redmond's business environment