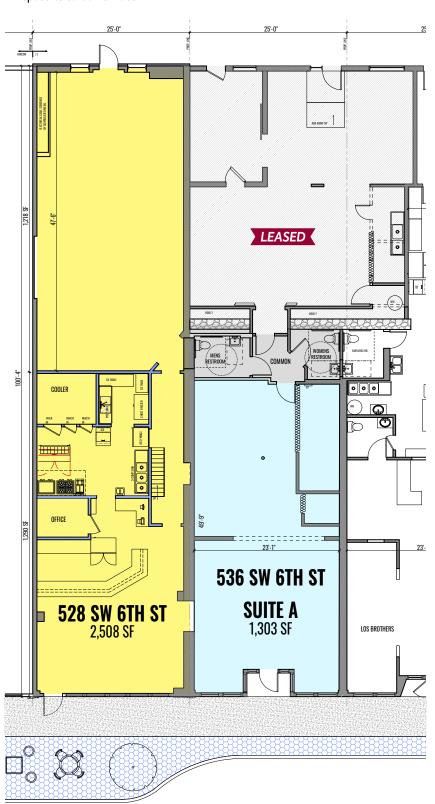

#### **528 SW 6TH ST**

Avail. Space: 2,508 SF

Lease Rate: Negotiable

**CAMs:** Est. at \$0.42/SF/Mo.

TI Allowance: Negotiable

**Ideal Uses:** Currently built out as a restaurant, but

could be transformed to a boutique, wine/cheese shop, bakery or other retail uses.

#### 536 SW 6TH ST - SUITE A

Avail. Space: 1,303 SF

**Lease Rate:** Negotiable

**CAMs:** Est. at \$0.42/SF/Mo.

**TI Allowance:** Negotiable

**Ideal Uses:** Currently built out as standard retail and

ideal for a salon, boutique, specialty goods

#### **CURRENT FLOOR PLAN**

Tenant Improvement Allowance available for qualified tenants to build out the space to suit a new use.