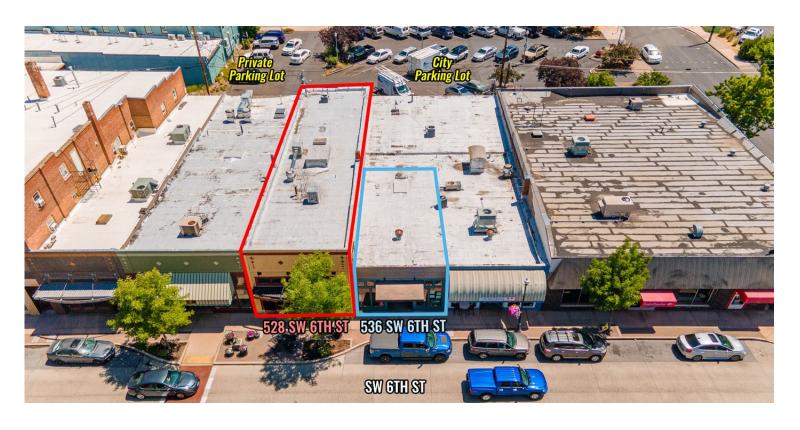

#### **528 SW 6TH ST**

Avail. Space: 2,508 SF

Lease Rate: Negotiable

**CAMs:** Est. at \$0.42/SF/Mo.

TI Allowance: Negotiable

**Ideal Uses:** Currently built out as a restaurant, but

could be transformed to a boutique, wine/cheese shop, bakery or other retail uses.

#### 536 SW 6TH ST - SUITE A

Avail. Space: 1,303 SF

**Lease Rate:** Negotiable

**CAMs:** Est. at \$0.42/SF/Mo.

**TI Allowance:** Negotiable

**Ideal Uses:** Currently built out as standard retail and

ideal for a salon, boutique, specialty goods

#### HIGHLIGHTS

- **Historic Charm:** The Old Creamery Building is a historic landmark building in downtown Redmond
- Under Renovation: Front and back facades are in the process of being updated with a fresh design
- Prime Location: Situated in the heart of downtown across from the Redmond SCP Hotel, this property offers high visibility and foot traffic
- Versatile Spaces: The building's adaptable spaces are ideal for a variety of uses including boutique, salon, bakery, specialty goods, active wear, outdoor gear, or other retail storefronts
- **Excellent Parking:** Convenient parking is available both in a lot behind the building and on the street in front
- **Growing Region:** Redmond is experiencing rapid growth and revitalization, making it an ideal time to locate your business downtown
- **Supportive Community:** Benefit from the synergy and support of downtown Redmond's business environment