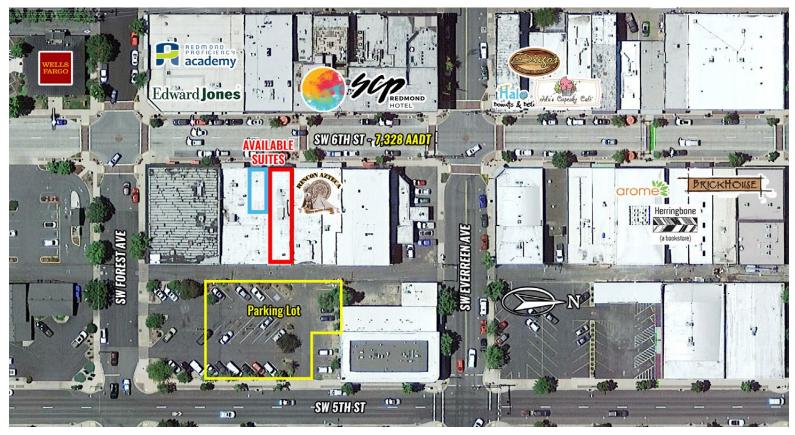

# Retail Space Available In the Heart of Downtown Redmond

528 & 536 SW 6th Street, Redmond, OR 97756

#### HIGHLIGHTS

- **Historic Charm:** The Old Creamery Building is a historic landmark building in downtown Redmond
- Under Renovation: Front and back facades are in the process of being updated with a fresh design
- Prime Location: Situated in the heart of downtown across from the Redmond SCP Hotel, this property offers high visibility and foot traffic
- Versatile Spaces: The building's adaptable spaces are ideal for a variety of uses including boutique, salon, bakery, specialty goods, active wear, outdoor gear, or other retail storefronts
- **Excellent Parking:** Convenient parking is available both in a lot behind the building and on the street in front
- **Growing Region:** Redmond is experiencing rapid growth and revitalization, making it an ideal time to locate your business downtown
- **Supportive Community:** Benefit from the synergy and support of downtown Redmond's business environment