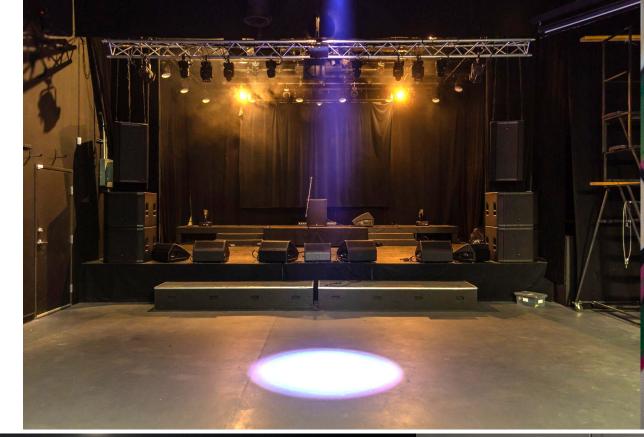

# 587 DUNN CIR PROPERTY DESCRIPTION

The subject property is a 4,218 square foot entertainment space. The concrete tilt-up construction building sits on a total of 0.190-acres in Sparks. The building includes a 16-foot clear height at center, 1-grade-level door, and 400 amps of power.

# **PROPERTY** FEATURES

- ±4,218 SF entertainment studio
- Built 1974
- Fully Operational Private Events Center
- State of the art front of house speaker systems, stage mics, lighting and lighting controls, cameras, lenses, recording studio and instrument audio upgrades.
- 1 12'Wx14'H grade level door
- 400 AMPs Power
- Complete equipment, amenity and gear list available.

# **Audio/Visual**

- Concert-Quality Audio
- HD Video Projectors
- Skilled A/V Engineer

# **Gear List**

State of the art front of house speaker systems, stage mics, lighting and lighting controls, cameras, lenses, recording studio and instrument audio upgrades.

• Complete equipment list available.