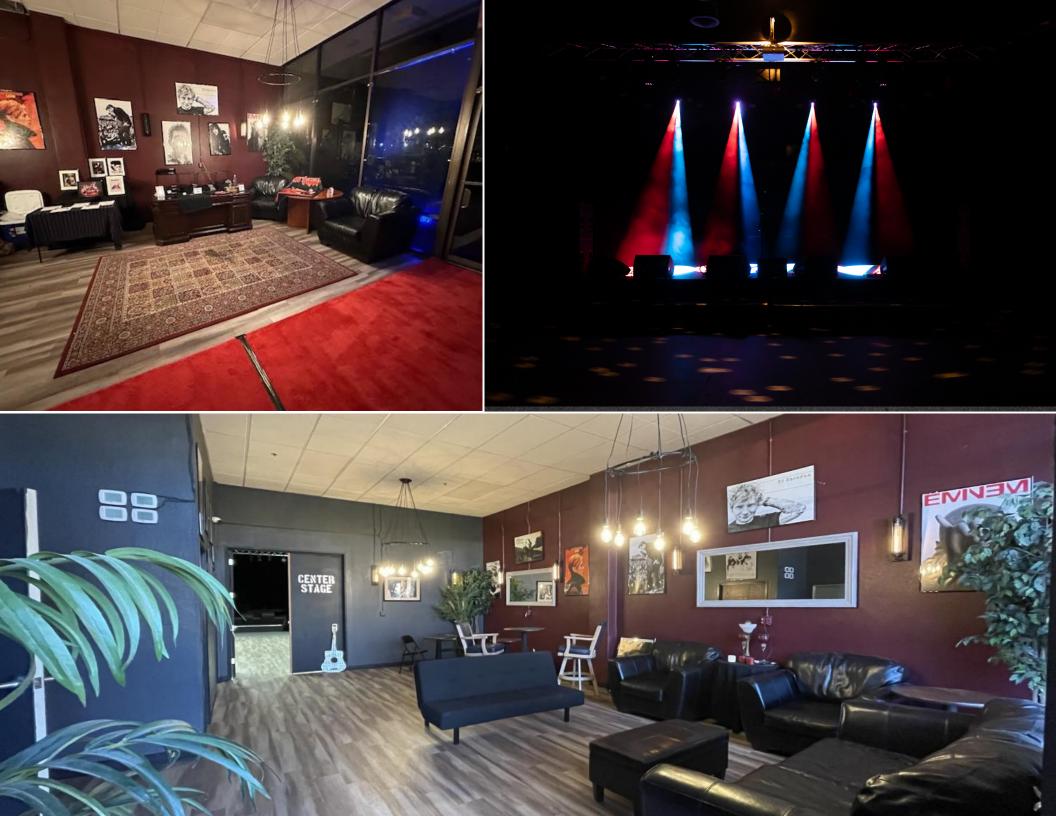

# 587 DUNN CIR PROPERTY DESCRIPTION

The subject property is a 4,218 square foot entertainment space. The concrete tilt-up construction building sits on a total of 0.190-acres in Sparks. The building includes a 16-foot clear height at center, 1-grade-level door, and 400 amps of power.

Landlord has written approval for public and private ticketed events.

# **PROPERTY** FEATURES

- ±4,218 SF entertainment studio
- Built 1974
- Fully Operational Private Events Center
- State of the art front of house speaker systems, stage mics, lighting and lighting controls, cameras, lenses, recording studio and instrument audio upgrades.
- 1 12'Wx14'H grade level door
- 400 AMPs Power
- Complete equipment, amenity and gear list available.