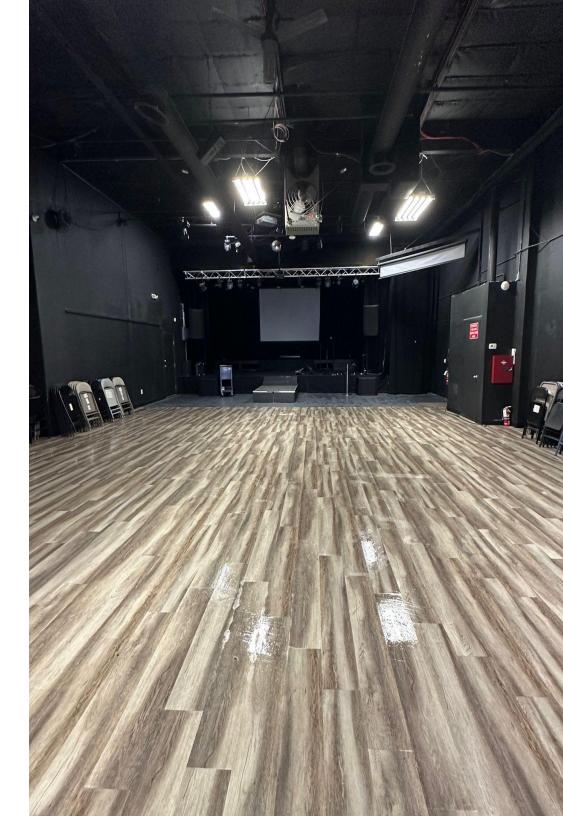

# 587 DUNN CIR PROPERTY DESCRIPTION

The subject property is a 4,218 square foot entertainment space. The concrete tilt-up construction building sits on a total of 0.190-acres in Sparks. The building includes a 16-foot clear height at center, 1-grade-level door, and 400 amps of power.

# **PROPERTY** FEATURES

- ±4,218 SF entertainment studio
- Built 1974
- Fully Operational Private Events Center
- State of the art front of house speaker systems, stage mics, lighting and lighting controls, cameras, lenses, recording studio and instrument audio upgrades.
- 1 12'Wx14'H grade level door
- 400 AMPs Power
- Complete equipment, amenity and gear list available.

# **Audio/Visual**

- Concert-Quality Audio
- HD Video Projectors
- Skilled A/V Engineer