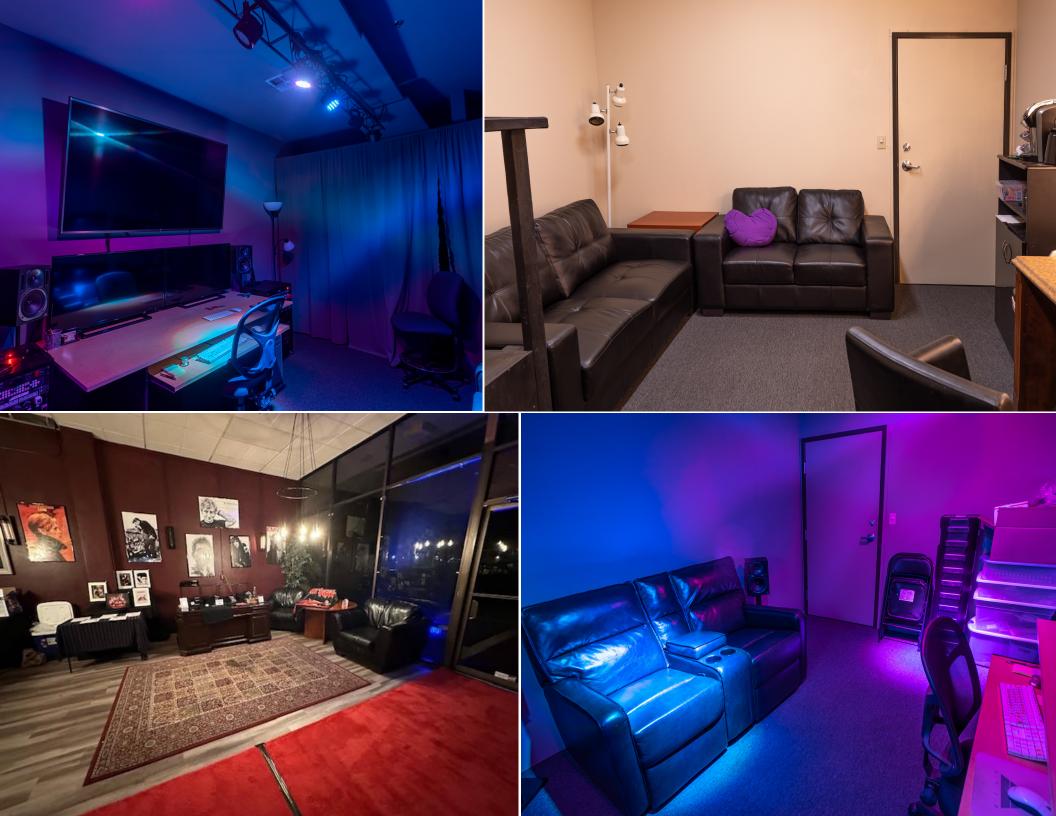

# 587 DUNN CIR PROPERTY DESCRIPTION

The subject property is a 4,218 square foot entertainment space. The concrete tilt-up construction building sits on a total of 0.190-acres in Sparks. The building includes a 16-foot clear height at center, 1-grade-level door, and 400 amps of power.

# **PROPERTY** FEATURES

- ±4,218 SF entertainment studio
- Built 1974
- Fully Operational Private Events Center
- State of the art front of house speaker systems, stage mics, lighting and lighting controls, cameras, lenses, recording studio and instrument audio upgrades.
- 1 12'Wx14'H grade level door
- 400 AMPs Power
- Complete equipment, amenity and gear list available.

# **Gear List**

State of the art front of house speaker systems, stage mics, lighting and lighting controls, cameras, lenses, recording studio and instrument audio upgrades.

• Complete equipment list available.