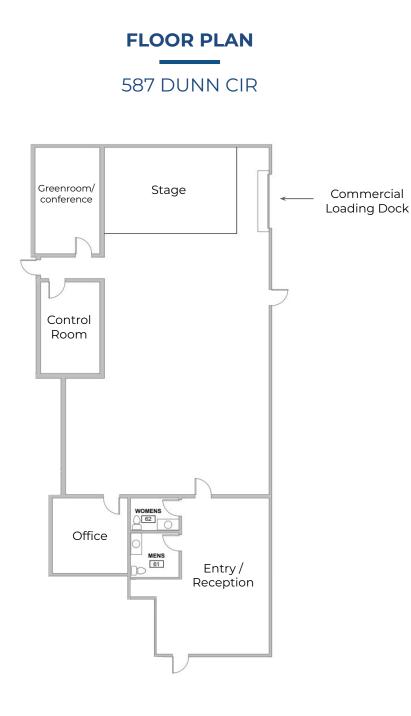

# 587 DUNN CIR PROPERTY DESCRIPTION

The subject property is a 4,218 square foot entertainment space. The concrete tilt-up construction building sits on a total of 0.190-acres in Sparks. The building includes a 16-foot clear height at center, 1-grade-level door, and 400 amps of power.

# **PROPERTY** FEATURES

- ±4,218 SF entertainment studio
- Built 1974
- Fully Operational Private Events Center
- State of the art front of house speaker systems, stage mics, lighting and lighting controls, cameras, lenses, recording studio and instrument audio upgrades.
- 1 12'Wx14'H grade level door
- 400 AMPs Power
- Complete equipment, amenity and gear list available.