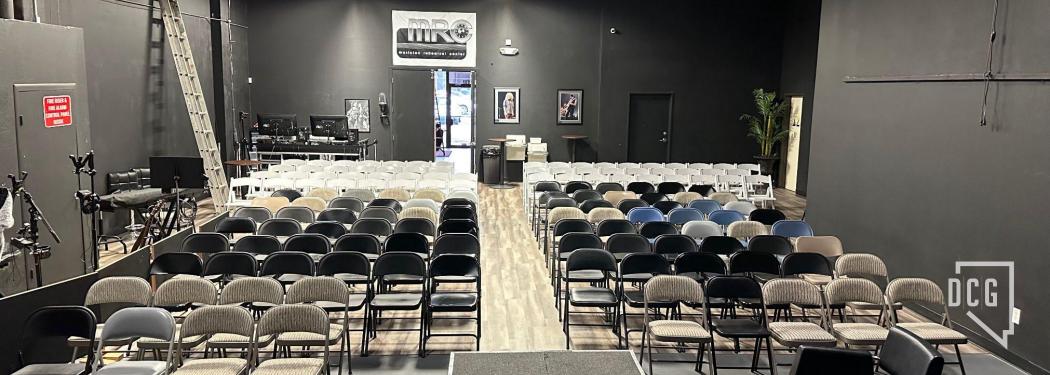

# 587 DUNN CIR PROPERTY DESCRIPTION

The subject property is a 4,218 square foot entertainment space. The concrete tilt-up construction building sits on a total of 0.190-acres in Sparks. The building includes a 16-foot clear height at center, 1-grade-level door, and 400 amps of power.

Landlord has written approval for public and private ticketed events.

# **PROPERTY** FEATURES

- ±4,218 SF entertainment studio
- Built 1974
- Fully Operational Private Events Center
- State of the art front of house speaker systems, stage mics, lighting and lighting controls, cameras, lenses, recording studio and instrument audio upgrades.
- 1 12'Wx14'H grade level door
- 400 AMPs Power
- Complete equipment, amenity and gear list available.