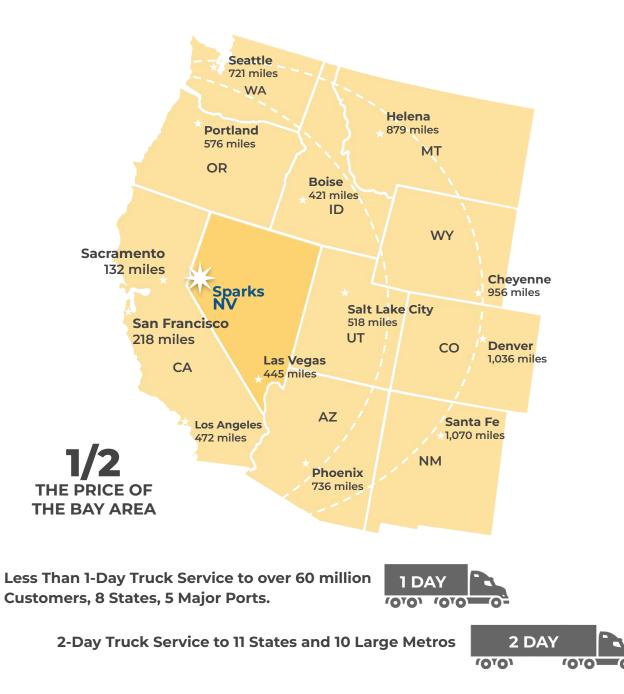

# SHIPPING HUB

- Less Than 1-Day Truck Service To > 60 M Customers, 8 States, 5 Major Ports.
- 2-Day Truck Service to 11 States.