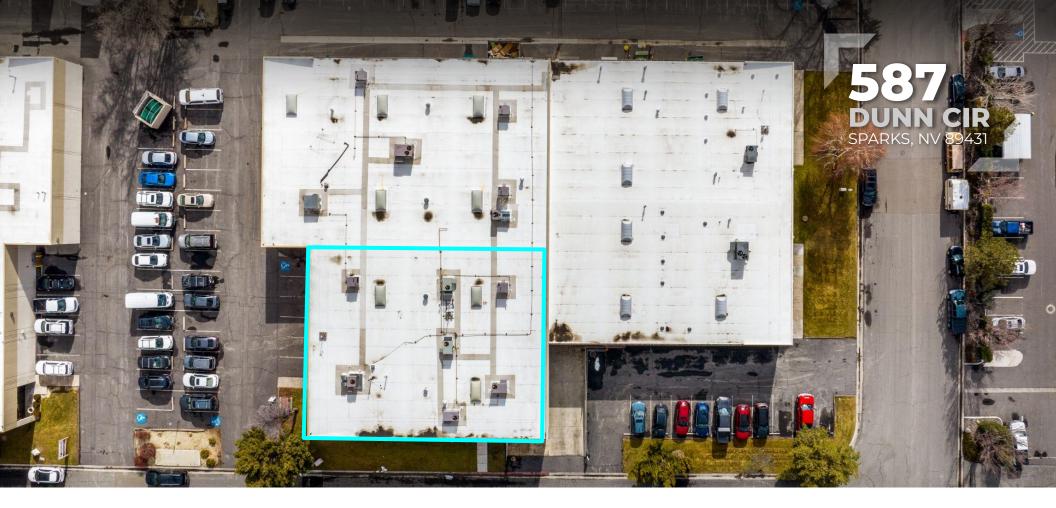

# 587 DUNN CIR PROPERTY DESCRIPTION

The subject property is a 4,218 square foot entertainment space. The concrete tilt-up construction building sits on a total of 0.190-acres in Sparks. The building includes a 16-foot clear height at center, 1-grade-level door, and 400 amps of power.

Located in the Turner Business Park and adjacent to Jensen Precast, the property is zoned General Industrial (I). The property benefits from close proximity to I-80 via S McCarran Blvd, as well as a direct route to Sparks retail amenities such as the Outlets at Legends.

**BO** 

5 miles **209,121** 

80

See.

**587** DUNN CIR SPARKS MARINA

WAREHOUSE | +/- 4,218 SF

PARCEL MAP

F