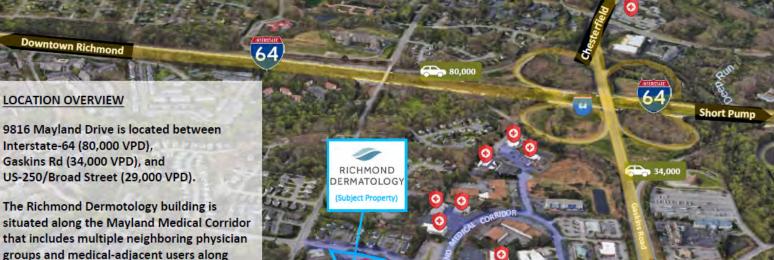

# SITE LOCATION

### 9816 MAYLAND DRIVE

Richmond, VA | Single Tenant Medical Building

hristmas That

63

TESLA

250

Michaels DSW 0

Downtown Richmond

Mayland Drive and Mayland Court.

250

Medical Provider:

LOWE'S

COSTCO

1500 HUGUENOT ROAD, SUITE 108 | MIDLOTHIAN VA 23113 | 804-794-9706 | PECKPROPERTIESUSA.COM Peck Properties, LLC represents the Owner of this property. Information contained herein is deemed reliable but not guaranteed.

Short Pump