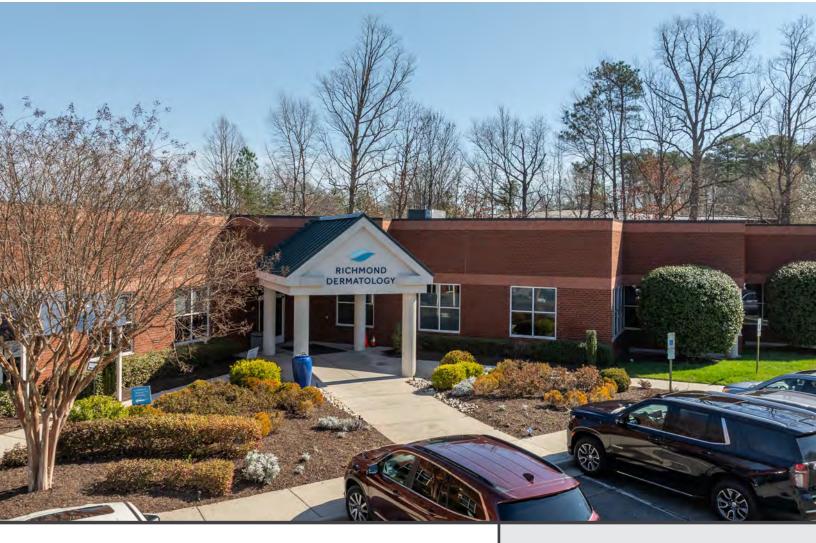

## 9816 MAYLAND DRIVE

Richmond, VA | Single Tenant Medical Building

### **PROPERTY HIGHLIGHTS**

- > 13,331± SF Single Tenant Medical Office Building
- > New 11± Year Lease with Options
- > Excellent Location within a Class-A Medical Corridor
- > ±7 parking spaces/1,000 SF with Existing Easement
- > Lease Rate: \$26.00/SF, NNN
- > 3% Annual Rent Increases
- > Sale Price: \$5,776,767 (\$434/SF)