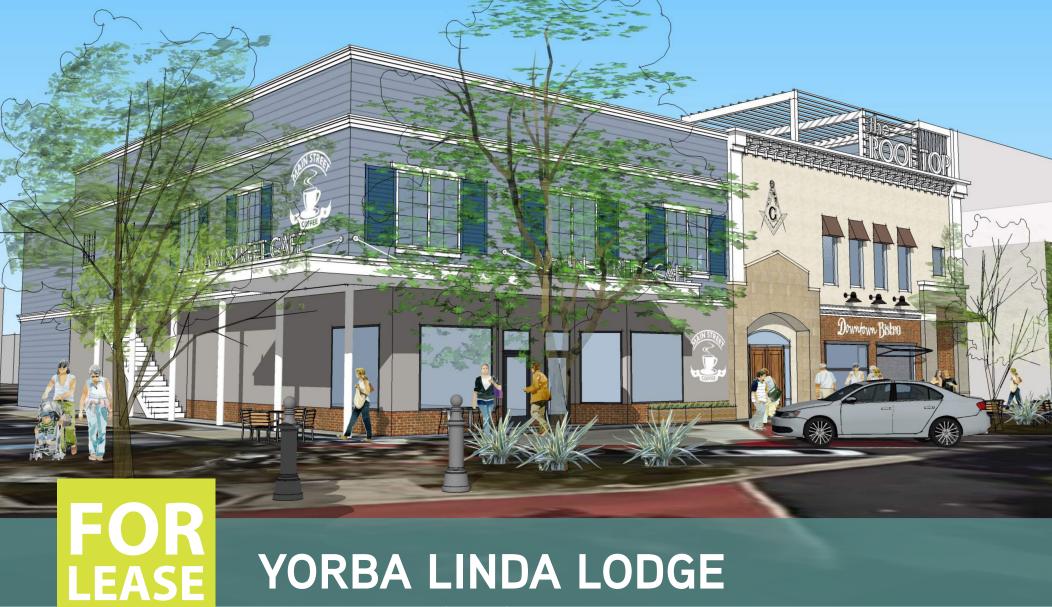

YORBA LINDA LODGE

5,000 - 15,000 SF

4847 Main Street, Yorba Linda, CA 92886

1ST FLOOR: 5,000 - 10,000 SF / 2ND FLOOR: 5,000 SF

VERY UNIQUE/WELL-KNOWN BUILDING; PART OF THE COMMUNITY SINCE 1918

For further information, please contact:

## Highlights

- Great average incomes through-out the immediate and extended trade area
- High traffic with 29,400 CPD on Yorba Linda Boulevard and 36,000 CBD on Imperial