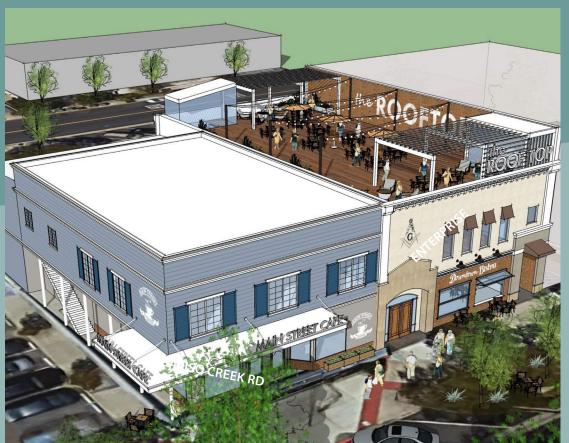

YORBA LINDA LODGE

5,000 - 15,000 SF

4847 Main Street, Yorba Linda, CA 92886

1ST FLOOR: 5,000 - 10,000 SF / 2ND FLOOR: 5,000 SF

VERY UNIQUE/WELL-KNOWN BUILDING; PART OF THE COMMUNITY SINCE 1918

For further information, please contact: