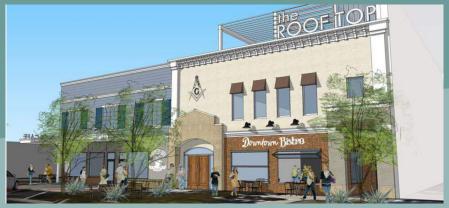

YORBA LINDA LODGE

5,000 - 15,000 SF

4847 Main Street, Yorba Linda, CA 92886

1ST FLOOR: 5,000 - 10,000 SF / 2ND FLOOR: 5,000 SF

VERY UNIQUE/WELL-KNOWN BUILDING; PART OF THE COMMUNITY SINCE 1918

For further information, please contact: