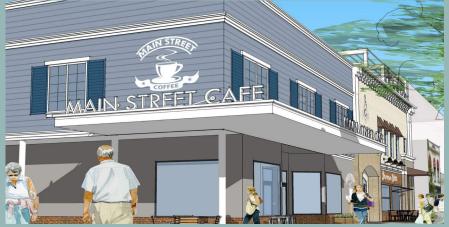

YORBA LINDA LODGE

5,000 - 15,000 SF

4847 Main Street, Yorba Linda, CA 92886

1ST FLOOR: 5,000 - 10,000 SF / 2ND FLOOR: 5,000 SF

VERY UNIQUE/WELL-KNOWN BUILDING; PART OF THE COMMUNITY SINCE 1918

For further information, please contact: