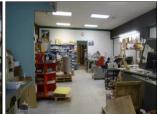

· Bedrooms:

· Bathrooms:

• SqFt: 4,472

· Style:

\$399,000 121 W Main ST, Lewistown, MT 59457 MLS #23-346

Take advantage of the "American Dream" in this fantastic opportunity to take over this long-time established printing service center in Lewistown MT and being able to rent out half the building as a secondary income stream. MontanaWest Printing & Design has a solid reputation in the community and many long-term repeat clients. There are multiple revenue streams with low overhead and high returns. With a wide variety of services offered from Full Color Catalogs and Marketing, Print on Demand Digital and Offset Printing, Books & Magazines, Envelopes & Business Cards, Laser Engraving, Large format to Signage to name a few products produced. There is opportunity for growth. This business is strategically located on Main Street with over 4,400 sq ft.