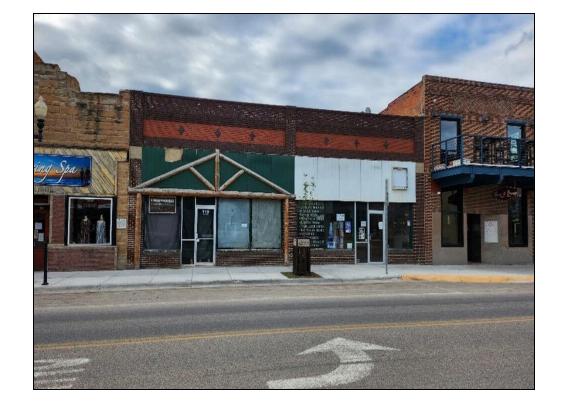

· Bedrooms:

· Bathrooms:

• SqFt: 4,472

· Style:

\$399,000 121 W Main ST, Lewistown, MT 59457 MLS #23-346

Take advantage of the "American Dream" in this fantastic opportunity to take over this long-time established printing service center in Lewistown MT and being able to rent out half the building as a secondary income stream. MontanaWest Printing & Design has a solid reputation in the community and many long-term repeat clients. There are multiple revenue streams with low overhead and high returns. With a wide variety of services offered from Full Color Catalogs and Marketing, Print on Demand Digital and Offset Printing, Books & Magazines, Envelopes & Business Cards, Laser Engraving, Large format to Signage to name a few products produced. There is opportunity for growth. This business is strategically located on Main Street with over 4,400 sq ft.