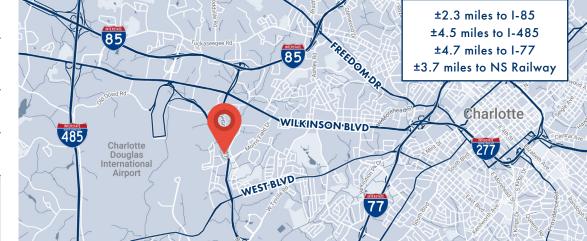

### 4901 WINSTON CONTAINER RD, CHARLOTTE, NC 28208

| ACREAGE      | ±1 to ±5 acres available                                                 |
|--------------|--------------------------------------------------------------------------|
| IMPROVEMENTS | Freshly graveled yard with access and visibility on Billy Graham Parkway |
| ZONING       | Zoned ML-2                                                               |
| LOCATION     | Quick Access to CLT Airport, I-85, & I-77                                |
|              |                                                                          |