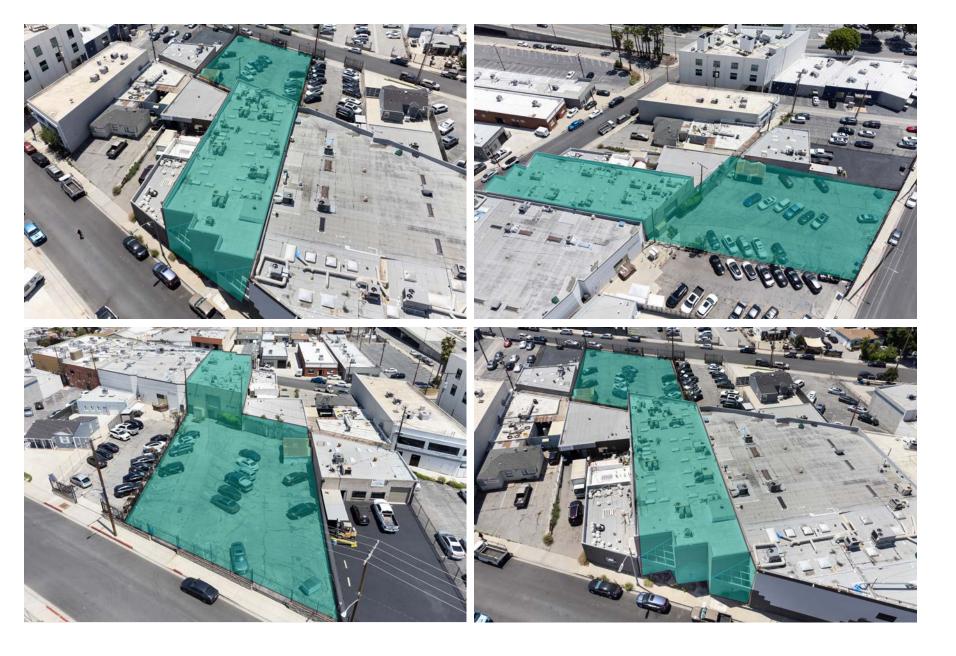

## ADDRESSES: 425 N. Varney Street, 420 & 424 N. Moss Street, Burbank CA

- Total Building size: +/- 11,364 SF (Per title), with approximately 5,100 sf of bonus below street level storage space
- Total Land size: +/- 19,688 SF (Per title)
- Zoning: BUM2 (Per Title)
- APN(s): 2449-034-026(Bdg), 2449-034-019&20 (parking lot parcels)
- Year Built: 1989 (Per title)
- Asking Price: \$4,395,000

## **PROPERTY HIGHLIGHTS**

- Rare industrial building with high parking ratio in Prime Burbank location
- Very heavy power, Buyer and broker to independently verify exact specifications
- Fenced parking and secured building
- Potential for conversion to an array of creative uses catering to the entertainment industry
- Great candidate for owner occupancy and SBA financing with as little as 10% down
- Ideal manufacturing facility
- Very close proximity to an abundance of local downtown Burbank amenities, major local studios, eateries, I-5 Freeway, and much much more
- Over 3/1,000 parking ratio
- Seller may require a short term leaseback
- Gurney elevator from basement to 2nd floor
- 2500 Amps of 3 Phase Power
- The building is fully air-conditioned, has sprinklers, and skylights