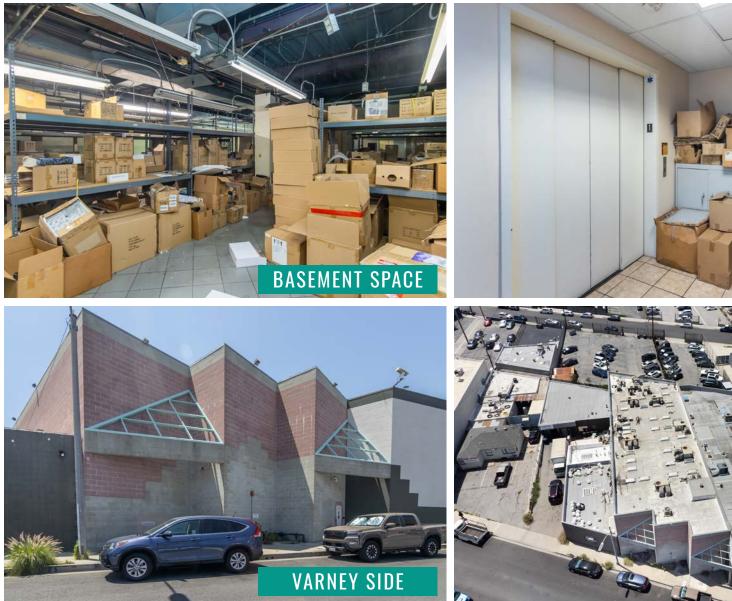

## ADDRESSES: 425 N. Varney Street, 420 & 424 N. Moss Street, Burbank CA

- Total Building size: +/- 11,364 SF (Per title), with approximately 5,100 sf of bonus below street level storage space
- Total Land size: +/- 19,688 SF (Per title)
- Zoning: BUM2 (Per Title)
- APN(s): 2449-034-026(Bdg), 2449-034-019&20 (parking lot parcels)
- Year Built: 1989 (Per title)
- Asking Price: \$4,395,000

## **PROPERTY HIGHLIGHTS**

- Rare industrial building with high parking ratio in Prime Burbank location
- Very heavy power, Buyer and broker to independently verify exact specifications
- Fenced parking and secured building
- Potential for conversion to an array of creative uses catering to the entertainment industry
- Great candidate for owner occupancy and SBA financing with as little as 10% down
- Ideal manufacturing facility
- Very close proximity to an abundance of local downtown Burbank amenities, major local studios, eateries, I-5 Freeway, and much much more
- Over 3/1,000 parking ratio
- Seller may require a short term leaseback
- Gurney elevator from basement to 2nd floor
- 2500 Amps of 3 Phase Power
- The building is fully air-conditioned, has sprinklers, and skylights