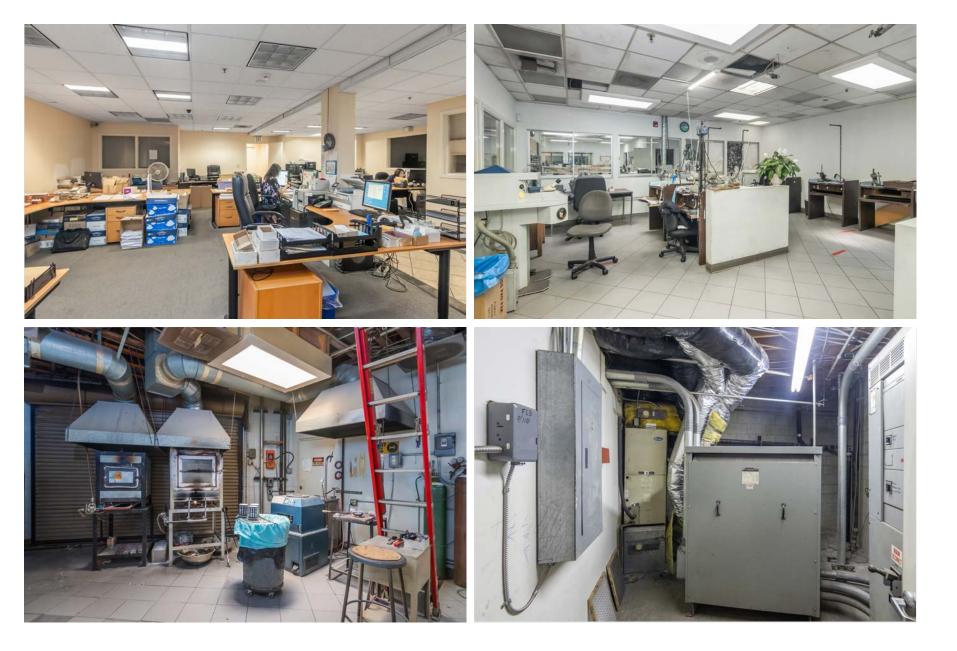

## ADDRESSES: 425 N. Varney Street, 420 & 424 N. Moss Street, Burbank CA

- Total Building size: +/- 11,364 SF (Per title), with approximately 5,100 sf of bonus below street level storage space
- Total Land size: +/- 19,688 SF (Per title)
- Zoning: BUM2 (Per Title)
- APN(s): 2449-034-026(Bdg), 2449-034-019&20 (parking lot parcels)
- Year Built: 1989 (Per title)
- Asking Price: \$4,395,000

## **PROPERTY HIGHLIGHTS**

- Rare industrial building with high parking ratio in Prime Burbank location
- Very heavy power, Buyer and broker to independently verify exact specifications
- Fenced parking and secured building
- Potential for conversion to an array of creative uses catering to the entertainment industry
- Great candidate for owner occupancy and SBA financing with as little as 10% down
- Ideal manufacturing facility
- Very close proximity to an abundance of local downtown Burbank amenities, major local studios, eateries, I-5 Freeway, and much much more
- Over 3/1,000 parking ratio
- Seller may require a short term leaseback
- Gurney elevator from basement to 2nd floor
- 2500 Amps of 3 Phase Power
- The building is fully air-conditioned, has sprinklers, and skylights