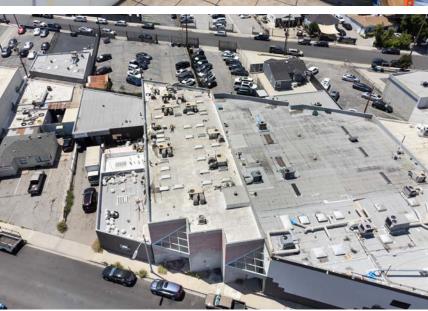

## ADDRESSES: 425 N. Varney Street, 420 & 424 N. Moss Street, Burbank CA

- Total Building size: +/- 11,364 SF (Per title), with approximately 5,100 sf of bonus below street level storage space
- Total Land size: +/- 19,688 SF (Per title)
- Zoning: BUM2 (Per Title)
- APN(s): 2449-034-026(Bdg), 2449-034-019&20 (parking lot parcels)
- Year Built: 1989 (Per title)
- Asking Price: \$4,395,000

## **PROPERTY HIGHLIGHTS**

- Rare industrial building with high parking ratio in Prime Burbank location
- Very heavy power, Buyer and broker to independently verify exact specifications
- Fenced parking and secured building
- Potential for conversion to an array of creative uses catering to the entertainment industry
- Great candidate for owner occupancy and SBA financing with as little as 10% down
- Ideal manufacturing facility
- Very close proximity to an abundance of local downtown Burbank amenities, major local studios, eateries, I-5 Freeway, and much much more
- Over 3/1,000 parking ratio
- Seller may require a short term leaseback
- Gurney elevator from basement to 2nd floor
- 2500 Amps of 3 Phase Power
- The building is fully air-conditioned, has sprinklers, and skylights