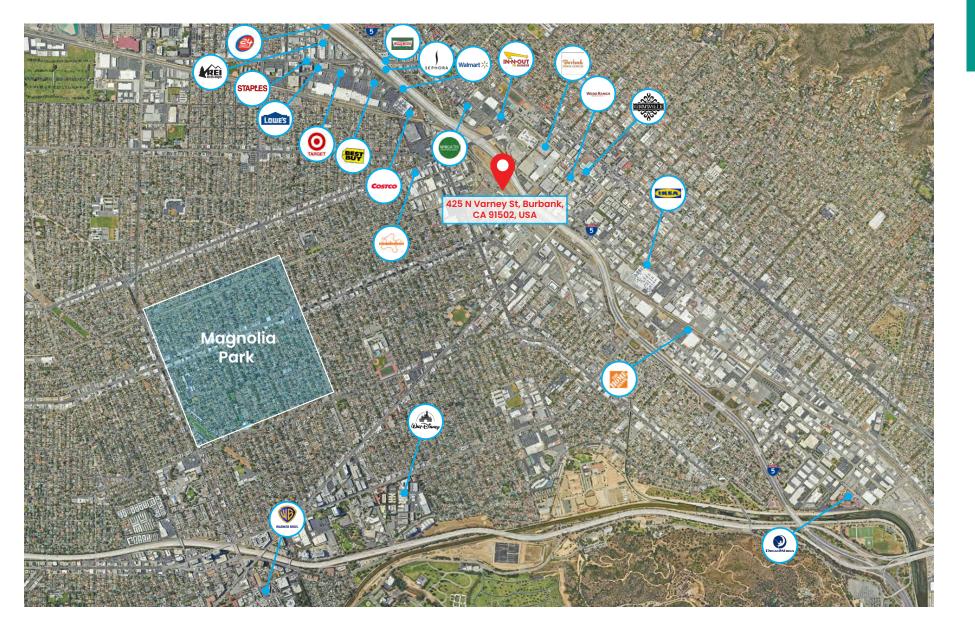

## ADDRESSES: 425 N. Varney Street, 420 & 424 N. Moss Street, Burbank CA

- Total Building size: +/- 11,364 SF (Per title), with approximately 5,100 sf of bonus below street level storage space
- Total Land size: +/- 19,688 SF (Per title)
- Zoning: BUM2 (Per Title)
- APN(s): 2449-034-026(Bdg), 2449-034-019&20 (parking lot parcels)
- Year Built: 1989 (Per title)
- Asking Price: \$4,395,000

## **PROPERTY HIGHLIGHTS**

- Rare industrial building with high parking ratio in Prime Burbank location
- Very heavy power, Buyer and broker to independently verify exact specifications
- Fenced parking and secured building
- Potential for conversion to an array of creative uses catering to the entertainment industry
- Great candidate for owner occupancy and SBA financing with as little as 10% down
- Ideal manufacturing facility
- Very close proximity to an abundance of local downtown Burbank amenities, major local studios, eateries, I-5 Freeway, and much much more
- Over 3/1,000 parking ratio
- Seller may require a short term leaseback
- Gurney elevator from basement to 2nd floor
- 2500 Amps of 3 Phase Power
- The building is fully air-conditioned, has sprinklers, and skylights