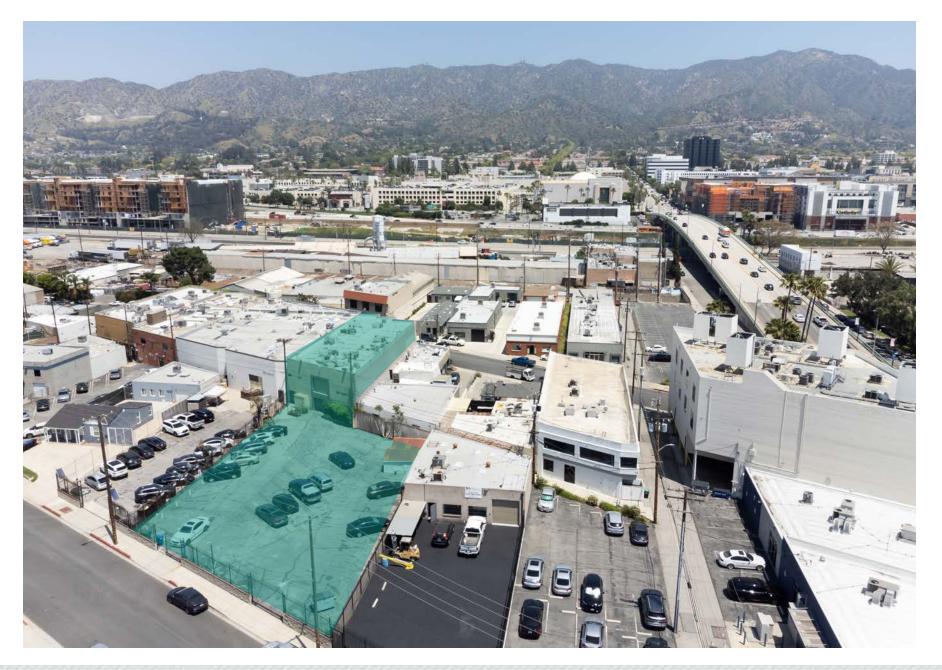

## ADDRESSES: 425 N. Varney Street, 420 & 424 N. Moss Street, Burbank CA

- Total Building size: +/- 11,364 SF (Per title), with approximately 5,100 sf of bonus below street level storage space
- Total Land size: +/- 19,688 SF (Per title)
- Zoning: BUM2 (Per Title)
- APN(s): 2449-034-026(Bdg), 2449-034-019&20 (parking lot parcels)
- Year Built: 1989 (Per title)
- Asking Price: \$4,395,000

## **PROPERTY HIGHLIGHTS**

- Rare industrial building with high parking ratio in Prime Burbank location
- Very heavy power, Buyer and broker to independently verify exact specifications
- Fenced parking and secured building
- Potential for conversion to an array of creative uses catering to the entertainment industry
- Great candidate for owner occupancy and SBA financing with as little as 10% down
- Ideal manufacturing facility
- Very close proximity to an abundance of local downtown Burbank amenities, major local studios, eateries, I-5 Freeway, and much much more
- Over 3/1,000 parking ratio
- Seller may require a short term leaseback
- Gurney elevator from basement to 2nd floor
- 2500 Amps of 3 Phase Power
- The building is fully air-conditioned, has sprinklers, and skylights