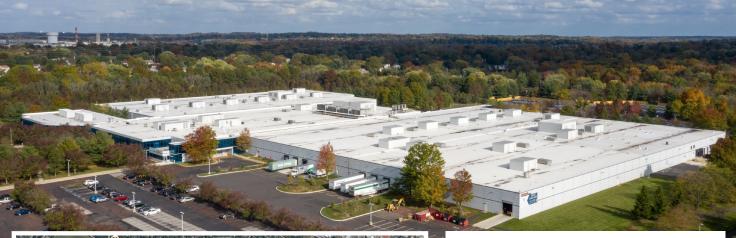

# 2750 Morris Road Lansdale, PA

IZE TYPE

67,466 SF INDUSTRIAL, FLEX

#### Well below market rate

Located within Former Ford Facility

Fully Air-conditioned space

Available February 2025

Quality Flex-WH-MFG-Office

Call/Email for Tour/Info

Co-Listed with JG Realty Advisors LLC

#### **FEATURES**

- 23' Ceilings and Racking
- Near Routes I476, Rt 202, 309 and 63
- Between KP, Plymouth Meeting, Philly and Lehigh Valley
- Newer Roof and Common area improvements
- Near Shopping, Dining and Services
- Heavy Utilities and Backup generators