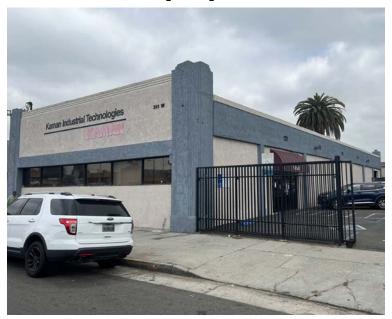

## 311 PACIFIC COAST HIGHWAY

LONG BEACH, CA 90277

## PROPERTY FEATURES

- 6,500 Square Feet Freestanding Building
- 16 Stall Parking with Full Fencing
- 1,300 Square Feet of A/C Offices
- 3 Private Offices with Open Work Areas
- 2 Restrooms (1 of the 2 is ADA)
- Two Warehouse/Flex Space Areas with 14 Ceiling Height
- Well Distributed Power 400 Amp/240 Volt/3 Phase
- Fluorescents
- 10' X 10' Truck Door

Excellent Long Beach & Los Angeles Harbor Location