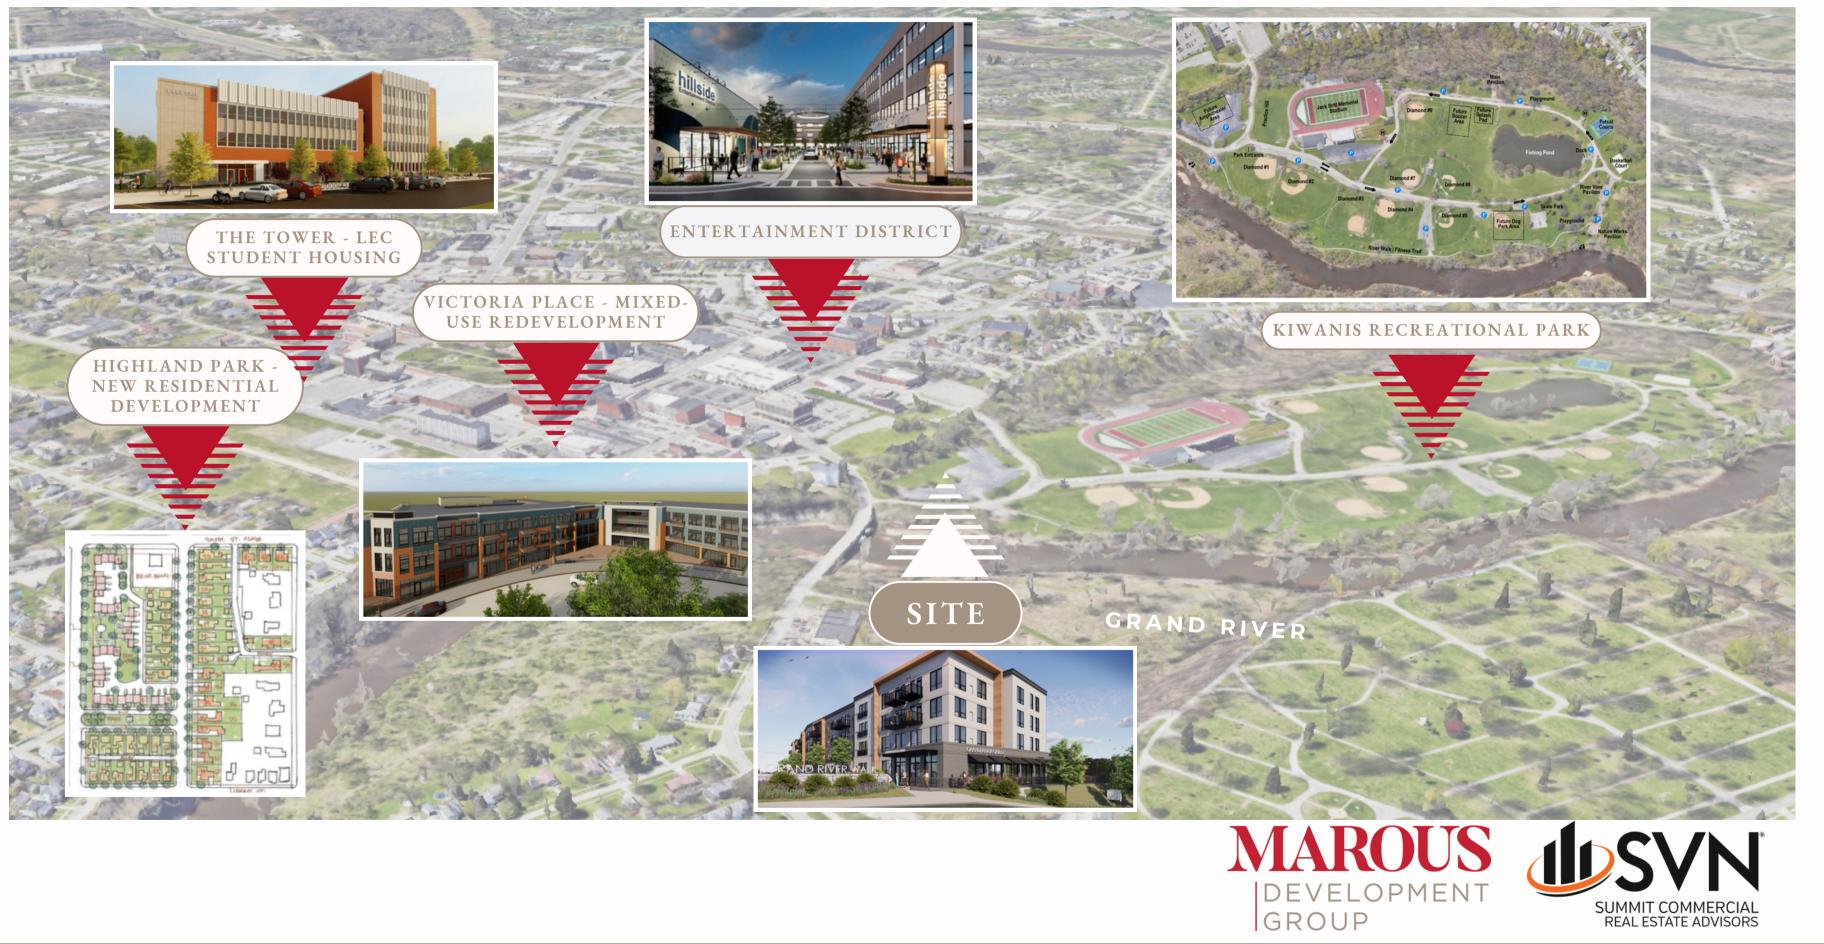

### **NEARBY PROJECTS**

### **OVER \$100M** CURRENT & PLANNED DEVELOPMENT IN DOWNTOWN PAINESVILLE

### **The Tower** | \$20M Conversion

- Former Chase Bank Building converted to Lake Erie College student housing
- 172 bedroom apartments with shared living areas and amenities
- Two ground level restaurants and pedestrian walkway
- Completion: Summer 2024

### **Victoria Place** | \$25M Mixed-Use Redevelopment

- 78 new market rate apartments
- 52.000 SF of office
- 75,000+ SF ground level restaurant and retail
- Completion: Fall 2026

### **Highland Park** | New Residential Development

- 46 single family homes (\$300k-\$350k)
- 36 townhomes along Washington Street
- Completion: 2026

### **City Investment & Hillside Entertainment District**

- \$2M streetscape project (trees, lighting, etc.)
- Newly designated entertainment district
- New \$2M amphitheater (Summer 2024) at Grand River Walk
- New splash park, dog park, revamped skate park, baseball and soccer fields
- SR-44 Interchange Project