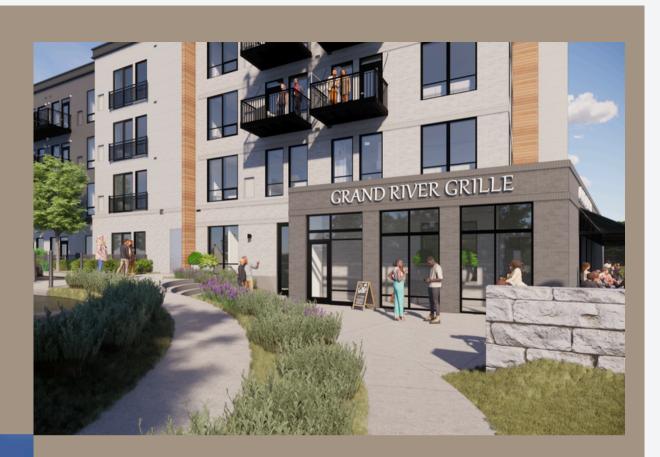

## **NOW PRE-LEASING** • 2025

The Grand River Walk Project is a **new mixed-use development** in the heart of historic Downtown Painesville on Main Street Hill, overlooking Recreation Park and The Grand River, anchoring the eastern perimeter of the newly designated Hillside Entertainment District.

### **Commercial Retail**

- Restaurant or retail up to 4,100 SF
- Retail spaces open to rear patio overlooking the river and park
- Rear patio leads to a new amphitheater hosting live music and community events