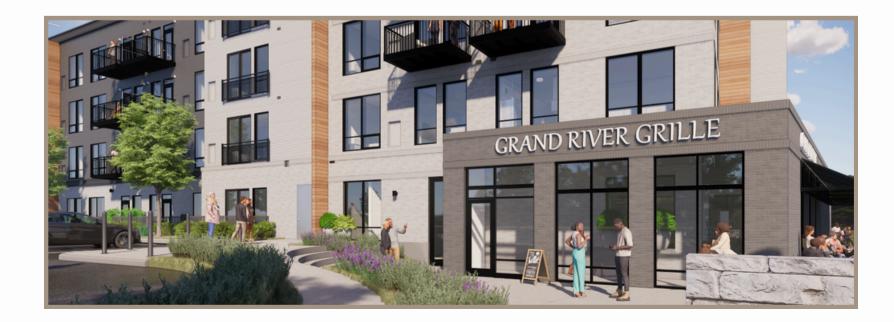

### **Commercial Retail**

- Restaurant or retail up to 4,100 SF
- Retail spaces open to rear patio overlooking the river and park
- Rear patio leads to a new amphitheater hosting live music and community events

### Living | 110 Apartments

• Luxurious apartments above retail amenities