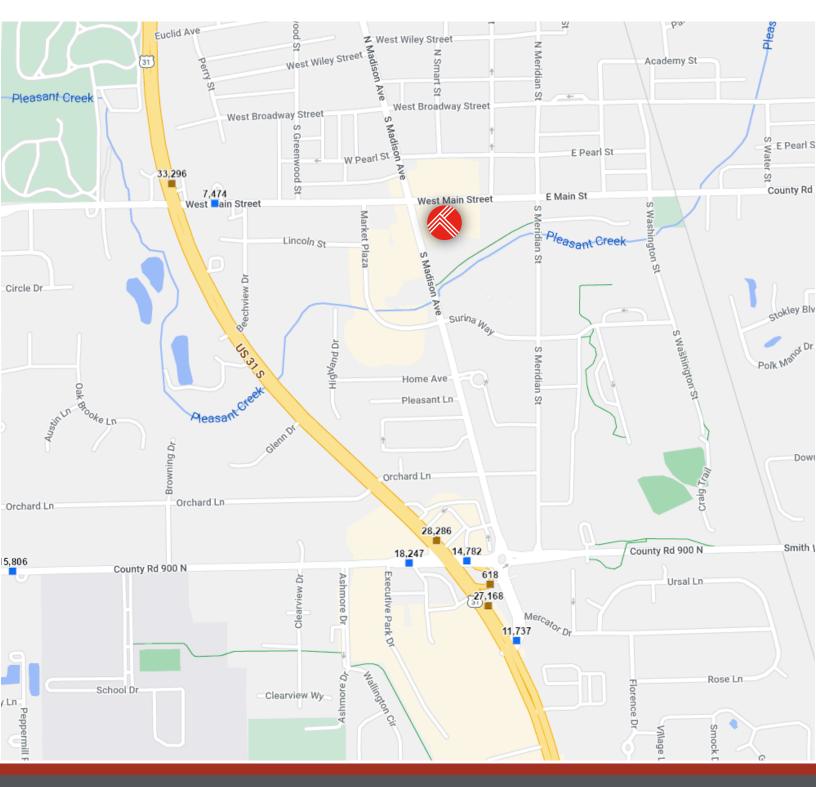

D 523 South Madison Master Plan

#### 🔕 Building

- 23,800 SF footprint (excl. parking)
- 4 stories
- 23,800 SF commercial
- 72 apartments

### Building

- 20,700 SF footprint
- 1,975 SF amenity space
- 3 stories (2 apts / 1 pkg)
- 38 apartments

### Building

- 16,200 SF footprint
- 3 stories (2 apts / 1 pkg)
- 28 apartments

### Building

- 20,800 SF footprint
- 3 stories (2 apts / 1 pkg)
- 36 apartments

### Building

- 800 860 SF footprints
- 54 townhomes (2,000 2,150 sf typ.)

BROKERAGE | MANAGEMENT | DEVELOPMENT



# 243 S. Madison Ave. Greenwood, IN 46142

### Surrounding Businesses



BROKERAGE | MANAGEMENT | DEVELOPMENT

**Crystal Kennard •** VP, Brokerage 317.418.2464 • ckennard@tharprealty.com

#### **FOR LEASE**



## 243 S. Madison Ave. Greenwood, IN 46142

## Traffic Counts



#### BROKERAGE | MANAGEMENT | DEVELOPMENT



## 243 S. Madison Ave. Greenwood, IN 46142

### Demographics