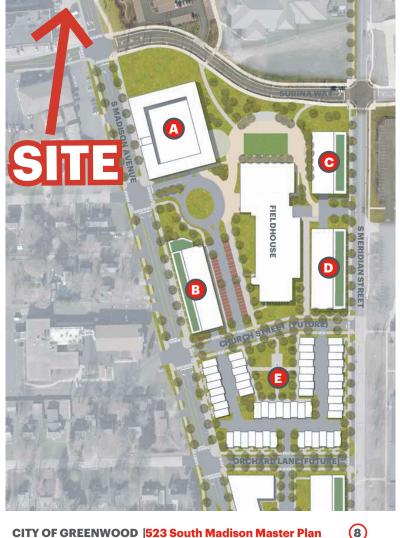

## Recent and Ongoing Projects

CITY OF GREENWOOD 523 South Madison Master Plan

#### 🔕 Building

- 23,800 SF footprint (excl. parking)
- 4 stories
- 23,800 SF commercial
- 72 apartments

### Building

- 20,700 SF footprint
- 1,975 SF amenity space
- 3 stories (2 apts / 1 pkg)
- 38 apartments

### Building

- 16,200 SF footprint
- 3 stories (2 apts / 1 pkg)
- 28 apartments

### Building

- 20,800 SF footprint
- 3 stories (2 apts / 1 pkg)
- 36 apartments

### Building

- 800 860 SF footprints
- 54 townhomes (2,000 2,150 sf typ.)

BROKERAGE | MANAGEMENT | DEVELOPMENT