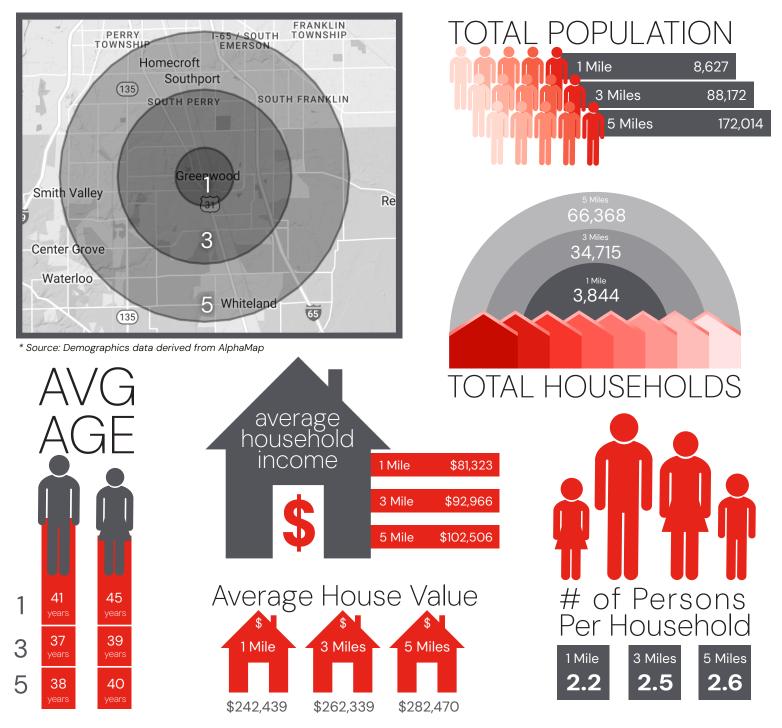

#### **OFFERING SUMMARY**

| Lease Rate:    | \$23.00 SF/yr (NNN) |
|----------------|---------------------|
| Available SF:  | 5,234 SF            |
| Building Size: | 5,234 SF            |

| DEMOGRAPHICS      | 1 MILE   | 3 MILES  | 5 MILES   |
|-------------------|----------|----------|-----------|
| Total Households  | 3,844    | 34,715   | 66,368    |
| Total Population  | 8,627    | 88,172   | 172,014   |
| Average HH Income | \$81,323 | \$92,966 | \$102,506 |

### Demographics