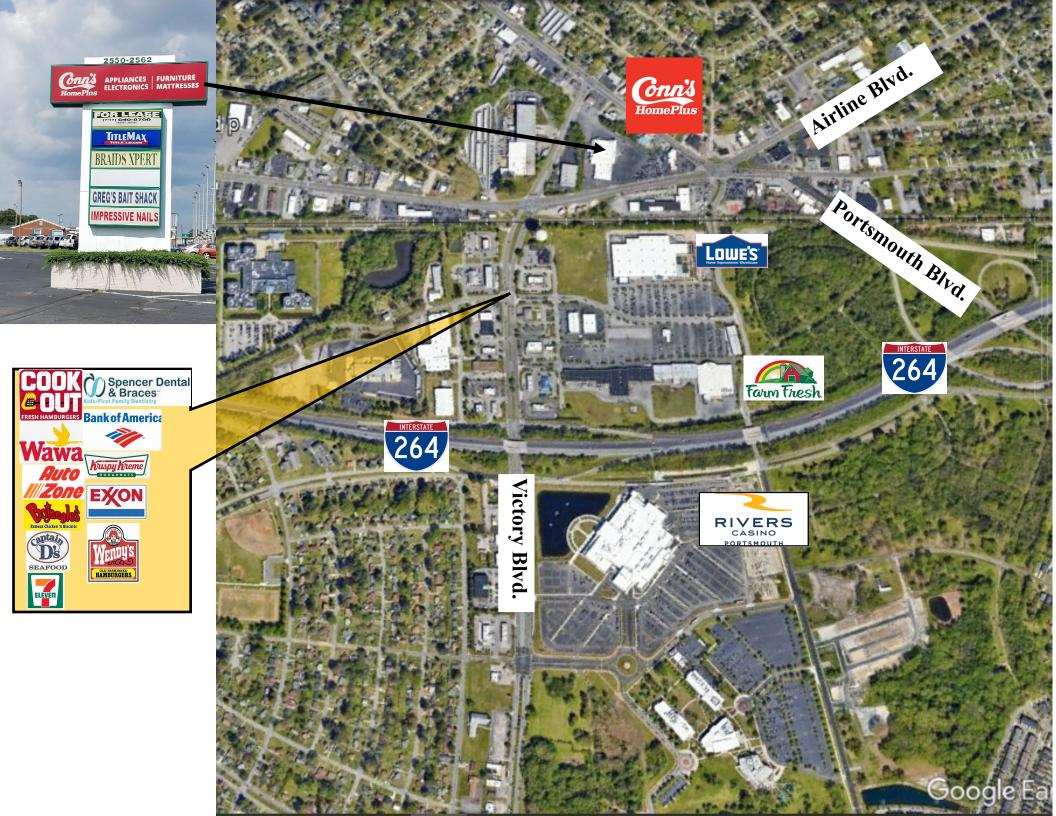

## AVAILABLE (soon) Conn's Appliance & Furniture

2550 Airline Blvd., Portsmouth, VA 23701

43,566 sq. ft. Zoned: GMU Pylon Sign

Ample parking and utilities, originally built as Farm Fresh grocery store

BREAKDOWN OF AREAS (APPROXIMATE S.F.)