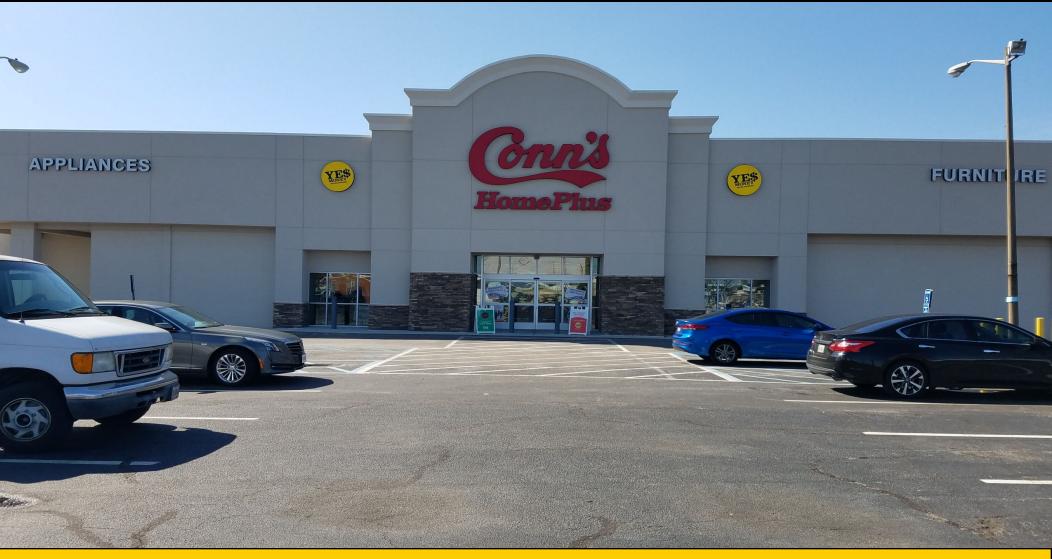

## AVAILABLE (soon) Conn's Appliance & Furniture

2550 Airline Blvd., Portsmouth, VA 23701

43,566 sq. ft. Zoned: GMU Pylon Sign

Ample parking and utilities, originally built as Farm Fresh grocery store

BREAKDOWN OF AREAS (APPROXIMATE S.F.)