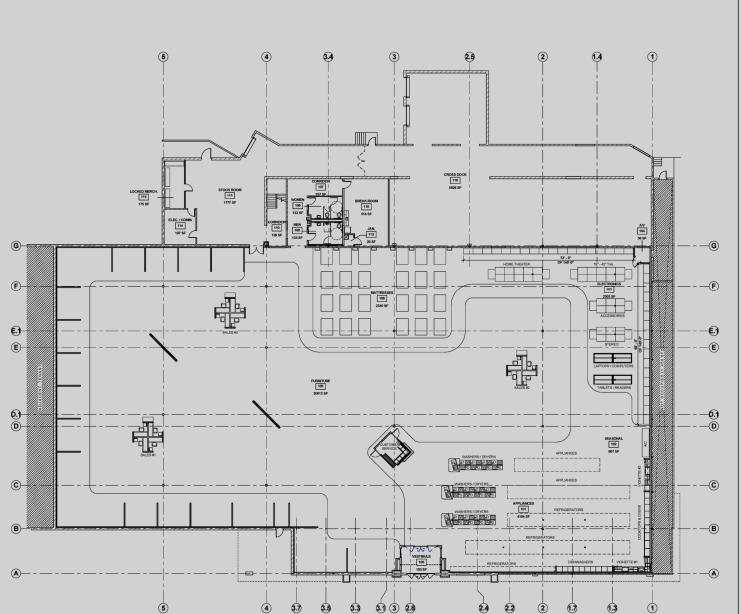

4911 S.F. 11%

2,539 S.F. 6% 22,343 S.F. 50%

1,200 S.F. 3% 2,149 S.F. 5% 5,826 S.F. 13%

2,391 S.F. 6% 11,929 S.F. 27%

44,386 S.F. 100%

FIXTURE PLAN
SCALE: 3/32" = 1'-0"

2,664 S.F 32,457 S.F. 73%

RETAIL AREA APPLIANCES / SEASONA

ELECTRONICS / AV FURNITURE/BEDDING

CORRIDORS, RESTROOMS, BREAK ROOM STOCK/LOCKED MERCH/COMM CROSS DOCK

WALL AREA / VACANT AREA TOTAL MISC

TOTAL S.F. (EST.)

The Finesilver Building 816 Camaron, Suite 230 San Antonio, Texas 78212 Tel: 210.417.4307 www.openstudio-usa.com

FOR INTERIM REVIEW

ALEXANDER'S CROSSING - STORE #T.B.D. (44,386 SF) PORTSMOUTH, VA 23701 2250 AIRLINE BLVD.

FIXTURE PLAN

A1.2