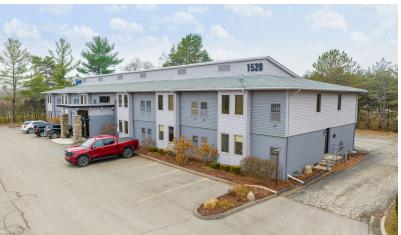

# 1520 S Lapeer Rd

Lake Orion, Michigan 48360

### **Property Highlights**

- 250 SF-900 SF Available For Lease
- Single Executive Offices For Lease
- Ample Parking
- Great Location just South of Downtown Lake Orion
- Perfect for Owner-Occupier