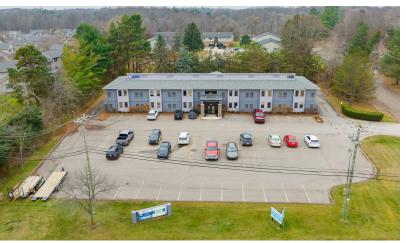

### **AVAILABLE**

# 1520 S Lapeer Rd

Lake Orion, Michigan 48360

### **Property Highlights**

- 250 SF-900 SF Available For Lease
- Single Executive Offices For Lease
- Ample Parking
- Great Location just South of Downtown Lake Orion
- Perfect for Owner-Occupier