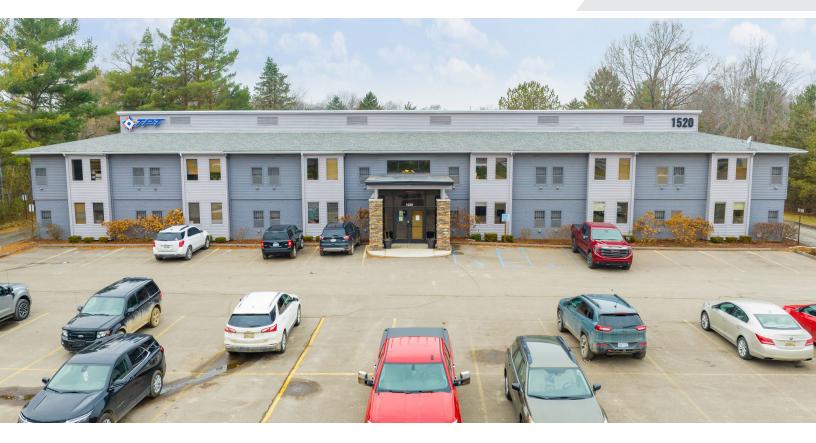

# 1520 S Lapeer Rd

Lake Orion, Michigan 48360

### **Property Highlights**

- 250 SF-900 SF Available For Lease
- Single Executive Offices For Lease
- Ample Parking
- Great Location just South of Downtown Lake Orion
- Perfect for Owner-Occupier