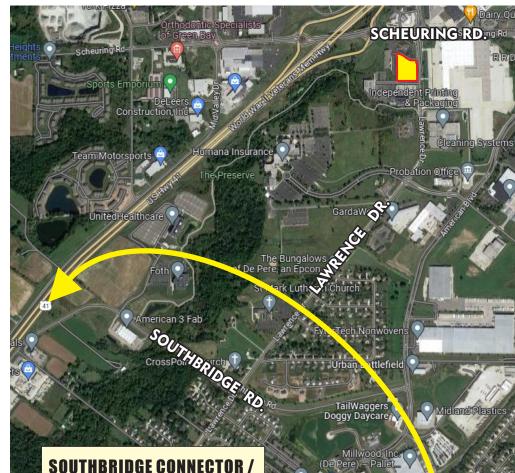

## SOUTHBRIDGE CONNECTOR / 41 INTERCHANGE

...to connect Southbridge Rd direct access from I-41. The road will begin at Packerland Drive in the Town of Lawrence, continue along a new road to a new Interstate 41 INTERCHANGE and follow Southbridge and Red Maple Roads to the Fox River. The connector will then cross the Fox River and follow Rockland Road and a new road to reach the intersection of CTY Highways X and GV in the Town of Ledgeview.