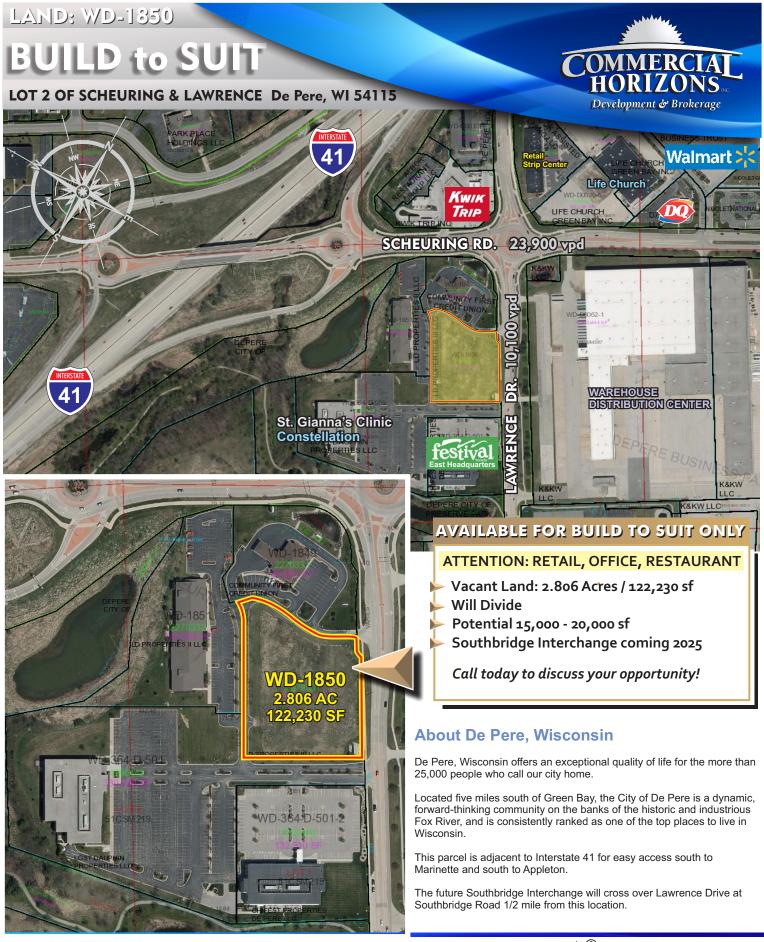

## **BUILD to SUIT**

LOT 2 OF SCHEURING & LAWRENCE De Pere, WI 54115

STORE OF STREET

ID VAL

41

Foth

WORK

BROWN COUNTY