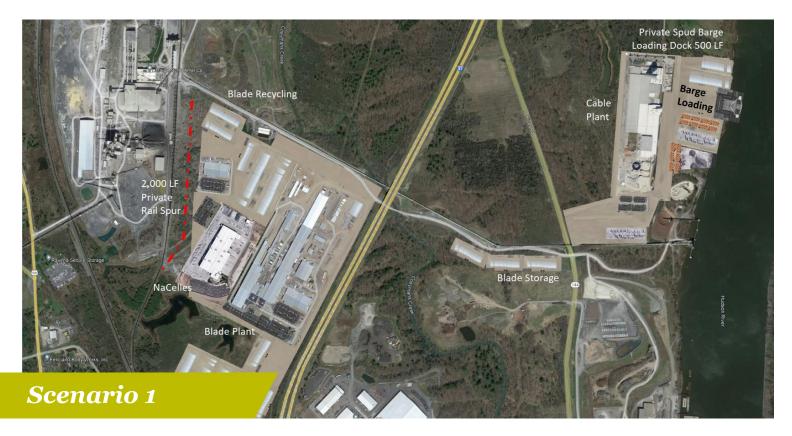

# **Property Highlights**

- 2,000 LF Private Rail Spur
- 15 Mega Watts Existing Available
- Power Cement Kiln Fuels 20 Tons/Hour (potential blade recycling energy)\*
- Private Spud Barge Loading Dock 500 LF

\*fuel requires a permit from NYS DEC