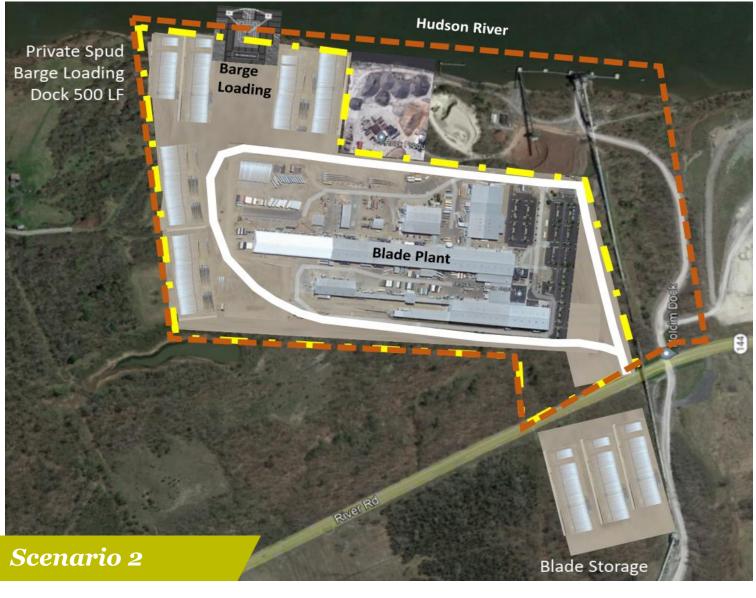

# **Property Highlights**

- 2,000 LF Private Rail Spur
- 15 Mega Watts Existing Available
- Power Cement Kiln Fuels 20 Tons/Hour (potential blade recycling energy)\*
- Private Spud Barge Loading Dock 500 LF