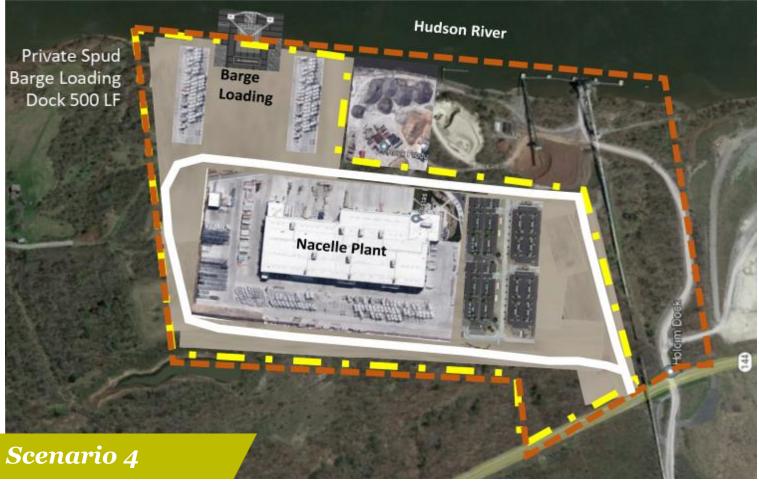

# **Property Highlights**

- 2,000 LF Private Rail Spur
- 15 Mega Watts Existing Available
- Power Cement Kiln Fuels 20 Tons/Hour (potential blade recycling energy)\*
- Private Spud Barge Loading Dock 500 LF