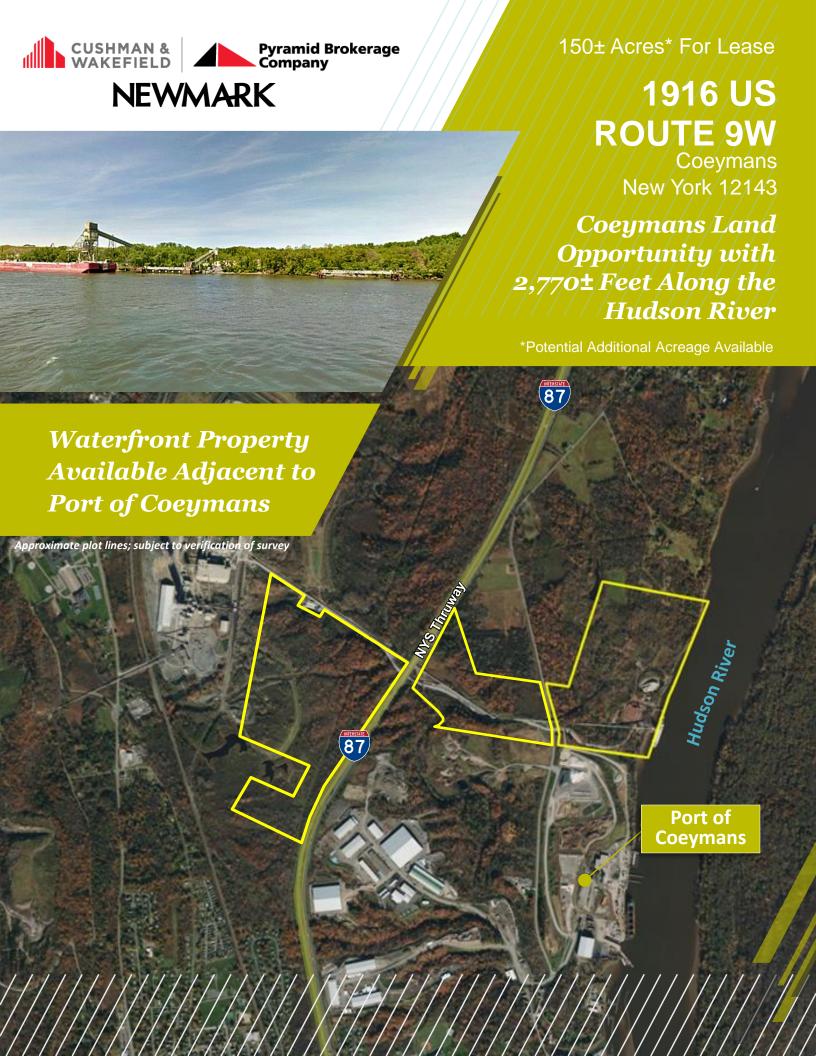

# **Property Highlights**

- 2,000 LF Private Rail Spur
- 15 Mega Watts Existing Available
- Power Cement Kiln Fuels 20 Tons/Hour (potential blade recycling energy)\*
- Private Spud Barge Loading Dock 500 LF

\*fuel requires a permit from NYS DEC