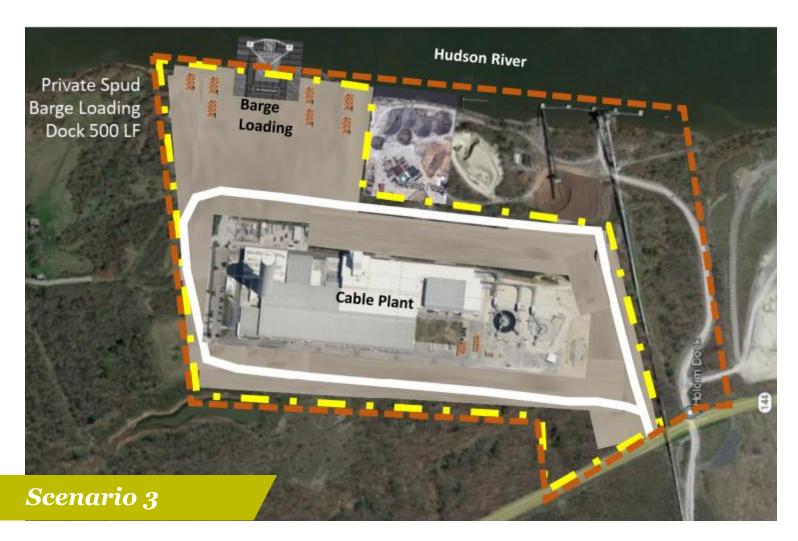

# **Property Highlights**

- 2,000 LF Private Rail Spur
- 15 Mega Watts Existing Available
- Power Cement Kiln Fuels 20 Tons/Hour (potential blade recycling energy)\*
- Private Spud Barge Loading Dock 500 LF