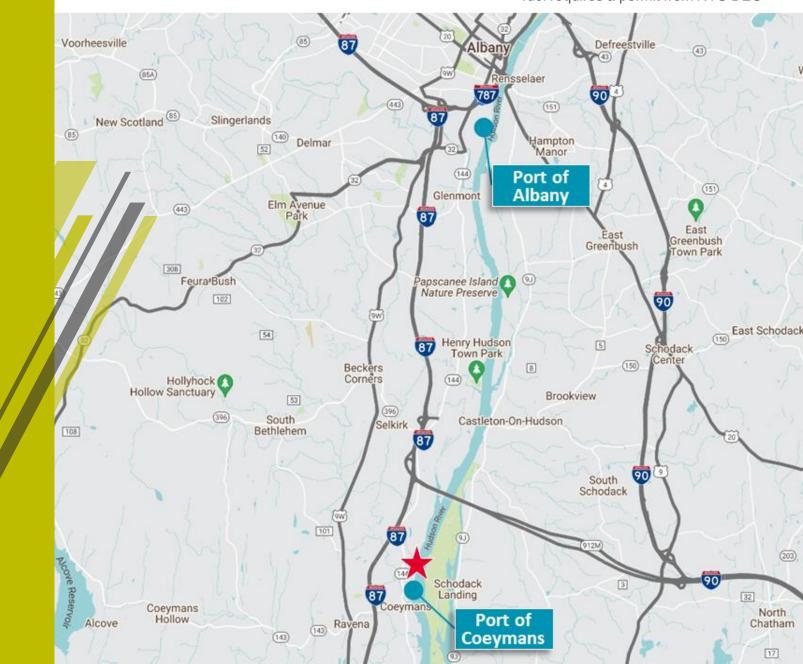

# **Property Highlights**

- 2,000 LF Private Rail Spur
- 15 Mega Watts Existing Available
- Power Cement Kiln Fuels 20 Tons/Hour (potential blade recycling energy)\*
- Private Spud Barge Loading Dock 500 LF

\*fuel requires a permit from NYS DEC













## New York's Third Competitive Offshore Wind Solicitation

The Climate Leadership and Community Protection Act mandates that at least 70% of New York's electricity come from renewable energy sources by 2030. New York State is well on the way to developing 9,000 megawatts of offshore wind energy by 2035 and 100% carbon free electricity system by 2040. This initiative will create long-term workforce opportunities and billions in infrastructure. The highly-anticipated third solicitation includes the first phase of the nation-leading \$500 million investment in offshore wind ports, manufacturing, and supply chain infrastructure, establishing a nation leading total of \$700 million. As a national leader in clean energy policy, New York is emerging as the hub for the United States'