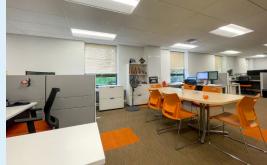

# 715 TWINING RD | DRESHER, PA

Twining office Center is a full-service professional office building located at 715 Twining Road in Dresher, PA. The property sits just 15 miles north of center city Philadelphia and offers fully customizable office suites and abundant on-site parking at unmatched affordable rates. There is onsite property management and a shared tenant lounge and kitchen. The property has been completely renovated from top to bottom and features a brand-new elevator, stylish lobby and upgraded common hallways. The building sits directly across from the Fairway Shopping Center and is minutes from banks, shopping, dry cleaners, hotels, restaurants, and more.

## **BUILDING HIGHLIGHTS**

- Newly Renovated Lobby, Hallways, and Elevator
- 15 miles North of Center City Philadelphia
- Customizable Office Space
- On-Site Property Management and Superintendent
- Tenant Shared Kitchen and Lounge
- On-Site Parking and Bank
- Tenant Controlled HVAC