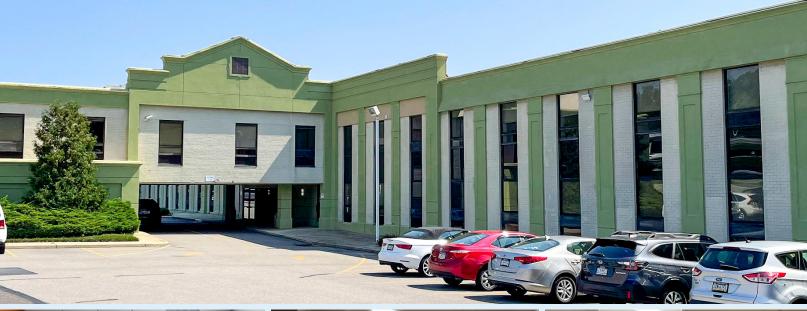

# 715 TWINING RD | DRESHER, PA

Twining office Center is a full-service professional office building located at 715 Twining Road in Dresher, PA. The property sits just 15 miles north of center city Philadelphia and offers fully customizable office suites and abundant on-site parking at unmatched affordable rates. There is onsite property management and a shared tenant lounge and kitchen. The property has been completely renovated from top to bottom and features a brand-new elevator, stylish lobby and upgraded common hallways. The building sits directly across from the Fairway Shopping Center and is minutes from banks, shopping, dry cleaners, hotels, restaurants, and more.

## **BUILDING HIGHLIGHTS**

- Newly Renovated Lobby, Hallways, and Elevator
- 15 miles North of Center City Philadelphia
- Customizable Office Space
- On-Site Property Management and Superintendent
- Tenant Shared Kitchen and Lounge
- On-Site Parking and Bank
- Tenant Controlled HVAC