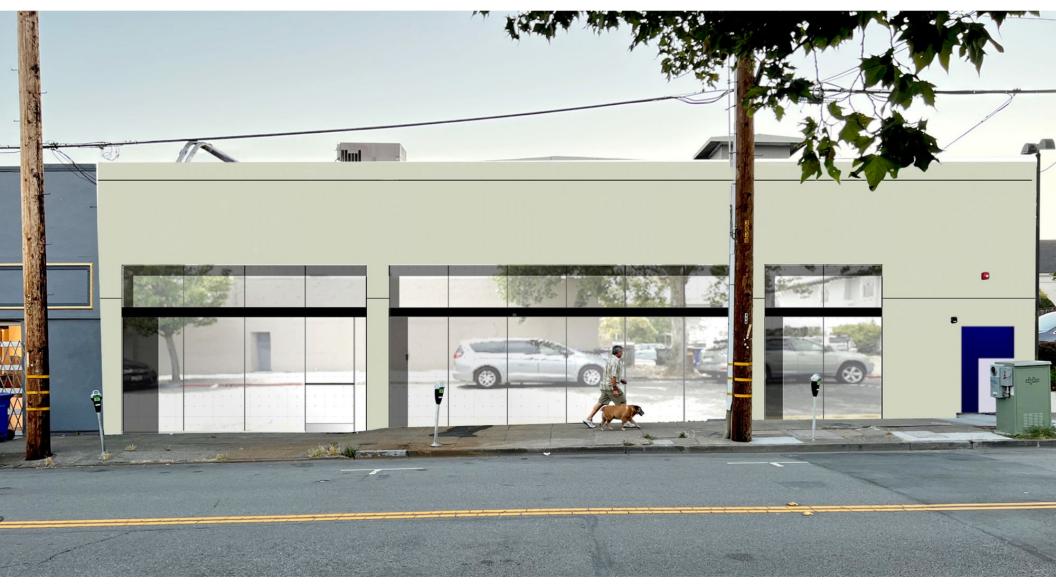

#### PROPERTY DESCRIPTION

The property is an iconic signalized hard corner building located at E and Fourth Streets with high ceilings and abundant glass-line. The West End Village zoning (WEV) provides an array of flexible uses that include general retail, restaurants, service, fitness and other uses.

### **PROPERTY HIGHLIGHTS**

- Iconic Fourth Street West End Village Location
- Hard Signalized Corner Location
- Potential Employee Parking Available
- Above Standard Power at 1,200 Amps
- · Generator On-Site
- Tenant Improvements Available

#### **OFFERING SUMMARY**

| Lease Rate:    | Negotiable |
|----------------|------------|
| Available SF:  | ±8,674 SF  |
| Building Size: | ±26,865 SF |
| Property Type: | Retail     |

#### **AVAILABLE SPACES**

| SUITE         | TENANT    | SIZE (SF) | LEASE TYPE     | LEASE RATE | DESCRIPTION                                                                                                                                                                                                                                                                                                                                                                 |
|---------------|-----------|-----------|----------------|------------|-----------------------------------------------------------------------------------------------------------------------------------------------------------------------------------------------------------------------------------------------------------------------------------------------------------------------------------------------------------------------------|
| 1009 E Street | Available | 8,674 SF  | Modified Gross | Negotiable | Former data center space with 1,200 amps of power. Exposed wood truss details with tall 15-20' ceilings. Additional store front glass can be installed to provide greater glass line and easily be converted into general retail use, bulk retail, or R&D. Existing roll up door sites above current entry and can be reutilized with existing curb cut. Parking available. |