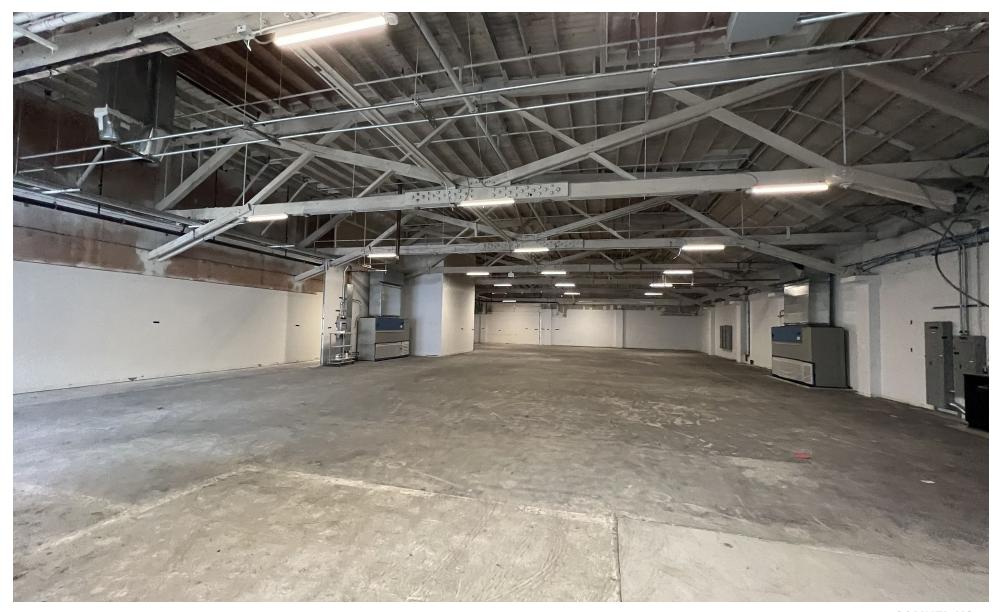

#### **AVAILABLE SPACES**

| SUITE         | TENANT    | SIZE (SF) | LEASE TYPE     | LEASE RATE | DESCRIPTION                                                                                                                                                                                                                                                                                                                                                                 |
|---------------|-----------|-----------|----------------|------------|-----------------------------------------------------------------------------------------------------------------------------------------------------------------------------------------------------------------------------------------------------------------------------------------------------------------------------------------------------------------------------|
| 1009 E Street | Available | 8,674 SF  | Modified Gross | Negotiable | Former data center space with 1,200 amps of power. Exposed wood truss details with tall 15-20' ceilings. Additional store front glass can be installed to provide greater glass line and easily be converted into general retail use, bulk retail, or R&D. Existing roll up door sites above current entry and can be reutilized with existing curb cut. Parking available. |

### **SAMUEL KO**

1009 E St - Photos