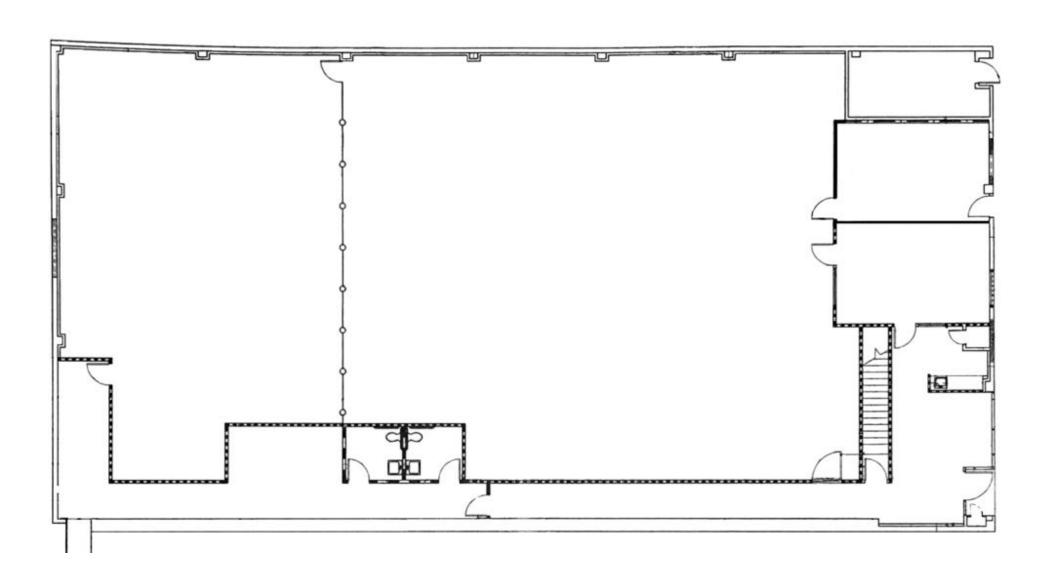

#### **OFFERING SUMMARY**

| Lease Rate:    | Negotiable |
|----------------|------------|
| Available SF:  | ±8,674 SF  |
| Building Size: | ±26,865 SF |
| Property Type: | Retail     |

### **LEASE INFORMATION**

| Lease Type:  | MG       | Lease Term: | Negotiable |
|--------------|----------|-------------|------------|
| Total Space: | 8,674 SF | Lease Rate: | Negotiable |

#### **AVAILABLE SPACES**

| SUITE         | TENANT    | SIZE (SF) | LEASE TYPE     | LEASE RATE | DESCRIPTION                                                                                                                                                                                                                                                                                                                                                                 |
|---------------|-----------|-----------|----------------|------------|-----------------------------------------------------------------------------------------------------------------------------------------------------------------------------------------------------------------------------------------------------------------------------------------------------------------------------------------------------------------------------|
| 1009 E Street | Available | 8,674 SF  | Modified Gross | Negotiable | Former data center space with 1,200 amps of power. Exposed wood truss details with tall 15-20' ceilings. Additional store front glass can be installed to provide greater glass line and easily be converted into general retail use, bulk retail, or R&D. Existing roll up door sites above current entry and can be reutilized with existing curb cut. Parking available. |