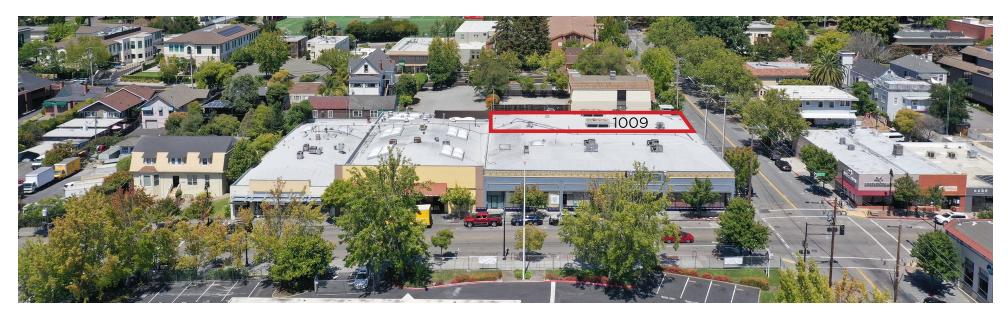

#### PROPERTY DESCRIPTION

The property is an iconic signalized hard corner building located at E and Fourth Streets with high ceilings and abundant glass-line. The West End Village zoning (WEV) provides an array of flexible uses that include general retail, restaurants, service, fitness and other uses.

#### **LOCATION DESCRIPTION**

Conveniently located on the border of downtown Fourth Street and the West End Village neighborhood of San Rafael. Less than a mile walk to the transit center with options for San Francisco commuters and including the new SMART Train. The West End Village spans both sides of Fourth Street, along the "Miracle Mile." The neighborhood is the west entrance to the eclectic West End Village shopping district on Fourth Street. The West End has recently added many new and exciting dining, entertainment and retail spaces all within walking distance. This includes Johnny's Donuts, Red Dragon Yoga, and Pond Farm Brewery.