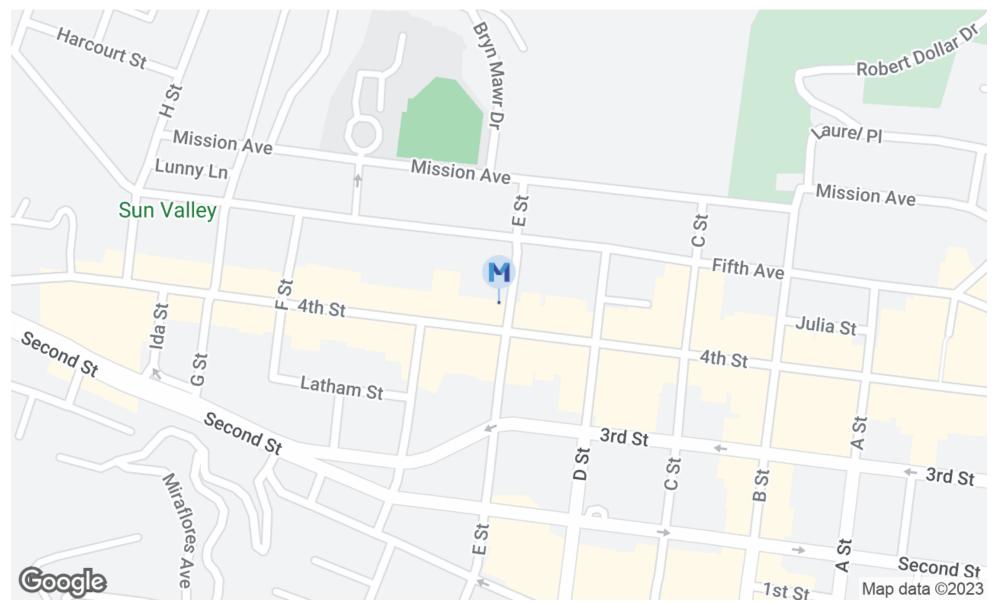

----------------------------------------------------|
| 1009 E Street | Available | 8,674 SF  | Modified Gross | Negotiable | Former data center space with 1,200 amps of power. Exposed wood truss details with tall 15-20' ceilings. Additional store front glass can be installed to provide greater glass line and easily be converted into general retail use, bulk retail, or R&D. Existing roll up door sites above current entry and can be reutilized with existing curb cut. Parking available. |

SAMUEL KO



### **FOR LEASE**

# **1009 E STREET**

San Rafael, CA 94901



### **SAMUEL KO**





### **SAMUEL KO**



1009 E St - Photos

# **1009 E STREET**

San Rafael, CA 94901



### **SAMUEL KO**



San Rafael, CA 94901

Retailer Map



### **SAMUEL KO**



**Location Map** 

San Rafael, CA 94901



### **SAMUEL KO**



### **FOR LEASE**

### Demographics Map & Report

### **1009 E STREET**

San Rafael, CA 94901

| POPULATION                           | 1 MILE | 3 MILES | 5 MILES |
|--------------------------------------|--------|---------|---------|
| Total Population                     | 14,325 | 86,619  | 150,402 |
| Average Age                          | 41.3   | 41.9    | 43.3    |
| Average Age (Male)                   | 38.9   | 40.4    | 41.9    |
| Average Age (Female)                 | 42.7   | 43.4    | 44.7    |
| HOUSEHOLDS & INCOME                  | 1 MILE | 3 MILES | 5 MILES |
|                                      |        | J MILLS | 5 MILES |
| Total Households                     | 6,853  | 36,162  | 62,926  |
| Total Households # of Persons per HH |        |