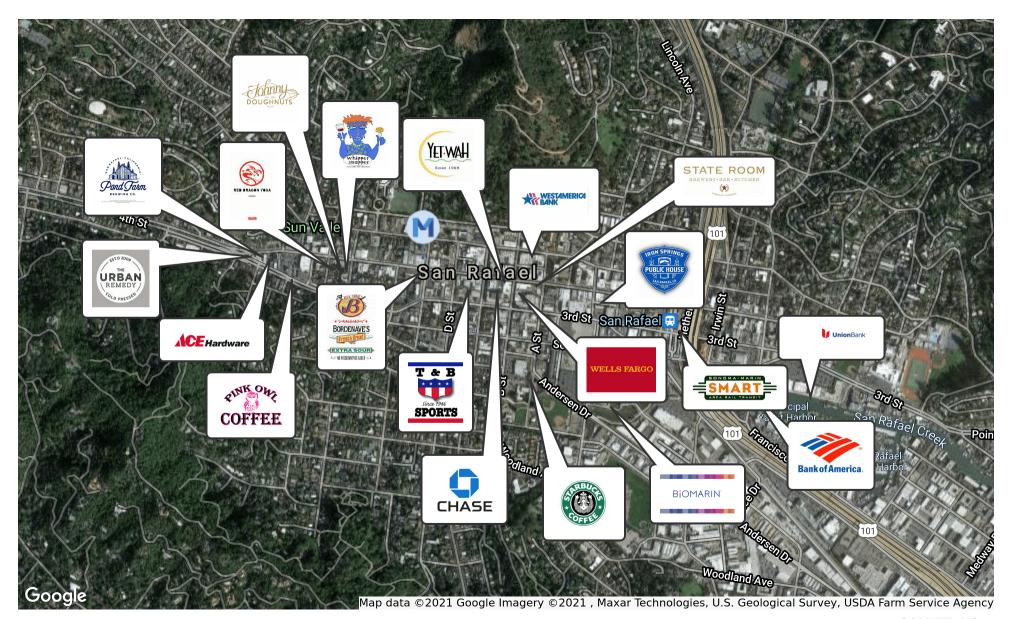

--------------------------------------------------------------------------------------------------------------------|
| 1009 E Street | Available | 8,674 SF  | Modified Gross | Negotiable | Former data center space with 1,200 amps of power. Exposed wood truss details with tall 15-20' ceilings. Additional store front glass can be installed to provide greater glass line and easily be converted into general retail use, bulk retail, or R&D. Existing roll up door sites above current entry and can be reutilized with existing curb cut. Parking available. |

SAMUEL KO



### **FOR LEASE**

# **1009 E STREET**

San Rafael, CA 94901



### **SAMUEL KO**





### **SAMUEL KO**



1009 E St - Photos

# **1009 E STREET**

San Rafael, CA 94901



### **SAMUEL KO**



San Rafael, CA 94901

Retailer Map



### **SAMUEL KO**



**Location Map** 

San Rafael, CA 94901



### **SAMUEL KO**



### **FOR LEASE**

### Demographics Map & Report

### **1009 E STREET**

San Rafael, CA 94901

| POPULATION                           | 1 MILE | 3 MILES | 5 MILES |
|--------------------------------------|--------|---------|---------|
| Total Population                     | 14,325 | 86,619  | 150,402 |
| Average Age                          | 41.3   | 41.9    | 43.3    |
| Average Age (Male)                   | 38.9   | 40.4    | 41.9    |
| Average Age (Female)                 | 42.7   | 43.4    | 44.7    |
| HOUSEHOLDS & INCOME                  | 1 MILE | 3 MILES | 5 MILES |
|                                      |        | J MILLS | 5 MILES |
| Total Households                     | 6,853  | 36,162