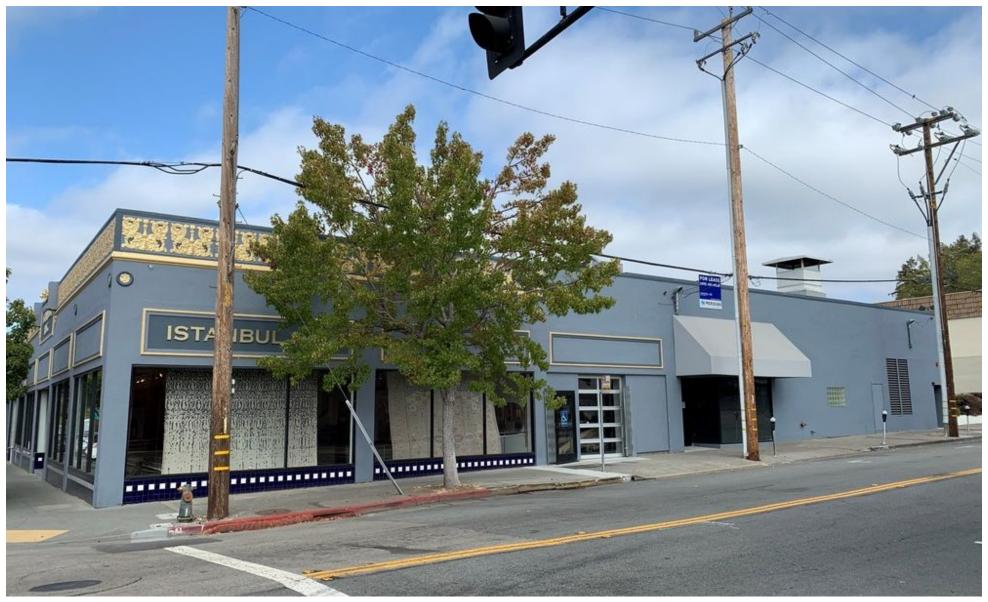

#### PROPERTY DESCRIPTION

The property is an iconic signalized hard corner building located at E and Fourth Streets with high ceilings and abundant glass-line. The West End Village zoning (WEV) provides an array of flexible uses that include general retail, restaurants, service, fitness and other uses.

### **SAMUEL KO**

1009 E St - Photos