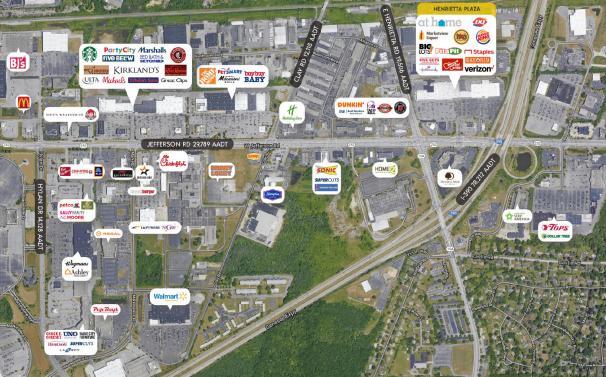

extensive number of national and local retailers that cater to all consumers and demographics, along with grocers, restaurants, and banks.

# Available Space For Lease

| SPACE     | LEASE RATE | SIZE (SF) |
|-----------|------------|-----------|
| Space #21 | Negotiable | 1,285     |

### Property Highlights

- » Large, well-maintained plaza with pylon signage
- » Excellent blend of local and national co-tenants
- » Signalized intersection entrance with dedicated turning lanes into the plaza
- » Multiple curb cuts, with access from both Jefferson and East Henrietta Roads
- » Work being performed in 2022: Plaza to be re-painted, all new landscaping and sprinkler system installed.



# **HENRIETTA PLAZA**

1100 JEFFERSON RD, HENRIETTA, NY 14623

#### Site Plan



#### **Retailer Aerial**