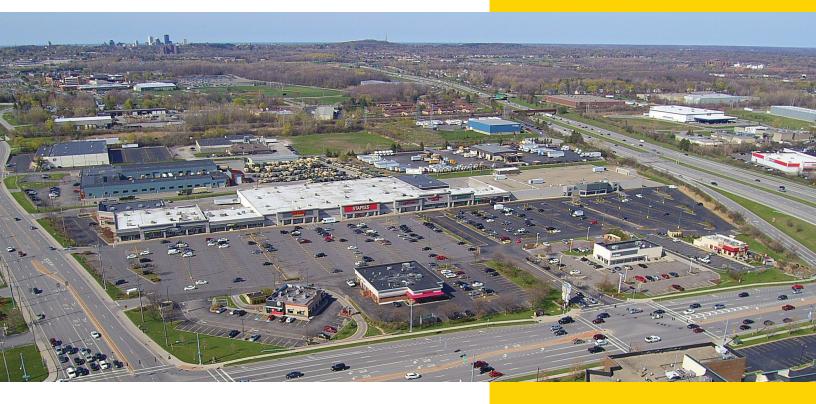

### Property Overview

Henrietta Plaza is a 245,038 SF multi-tenant retail plaza located on Jefferson Road in the heart of the Henrietta Retail Corridor. Henrietta Plaza offers strong co-tenants, including national brands such as At Home, Staples, Big Lots, and Hallmark. Numerous restaurants including Burger King, Dairy Queen, Five Guys, and Blaze Pizza, and Moe's Southwest Grill bring traffic during lunch and evening hours.

### Location Overview

Henrietta Plaza is located between East Henrietta Road and I-390 at the entrance to the Henrietta retail corridor, Rochester's largest and best performing trade area. This trade area is home to an extensive number of national and local retailers that cater to all consumers and demographics, along with grocers, restaurants, and banks.