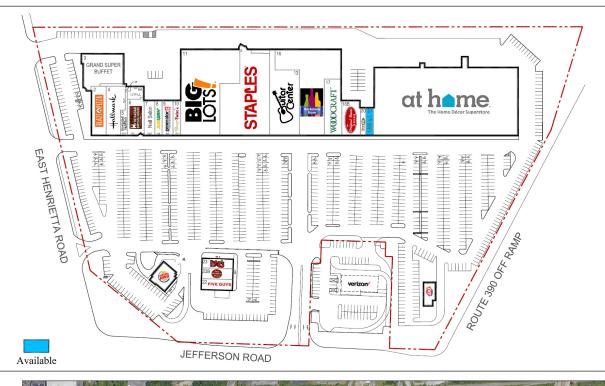

#### Site Plan

# Available Space For Lease

| SPACE     | LEASE RATE | SIZE (SF) |
|-----------|------------|-----------|
| Space #21 | Negotiable | 1,285     |