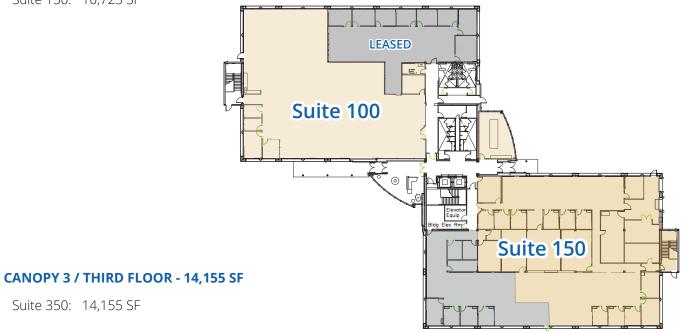

## **CANOPY 3 / FIRST FLOOR - 21,266 SF**

Suite 100: 10,543 SF Suite 150: 10,723 SF

- Common AreaAvailable Space
- Leased Space

Dan Donaldson 1 801 836 3600 dan.donaldson@colliers.com James Bullington 1 801 836 2400 james.bullington@colliers.com