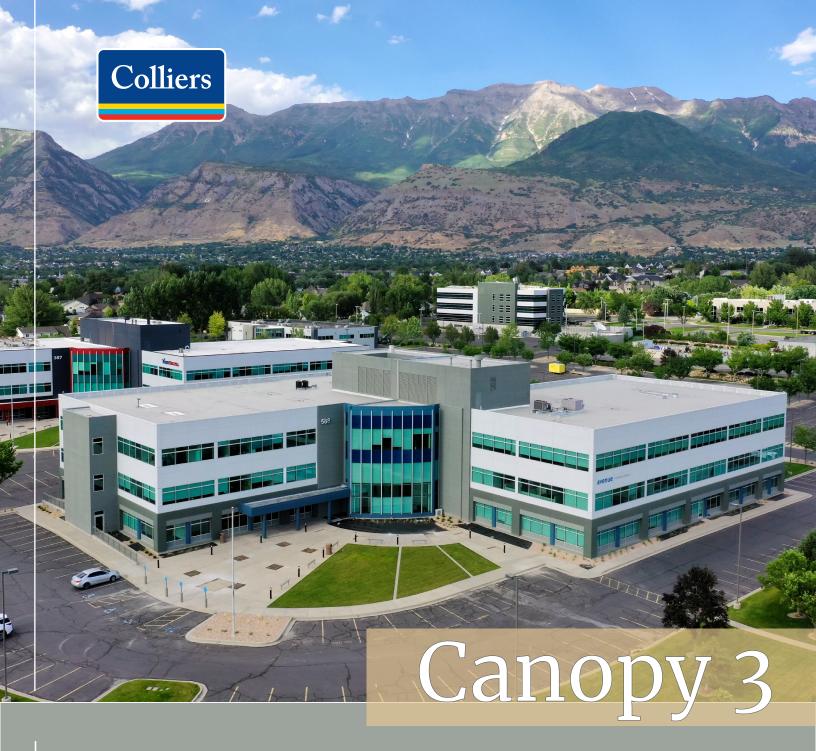

## FOR LEASE

588 West 400 South Lindon, Utah

Available: 10,543 SF to 14,155 SF Lease Rate: \$18.50 PSF Full Service

- High Tech Campus Offers Cutting-Edge Resources
- Professional On-Site Management
- On-Site Engineering Staff
- 24 / 7 On-Site Security
- Indoor Amenities Include a Gym for Tenants, in Building 5, with Locker Rooms and Showers
- Outdoor Amenities Include a Pickleball Court and Covered Pavilion
- Premier Location
- Easy, Convenient Access to the 1600
  North I-15 Interchange
- Salt Lake International Airport 45 Min.