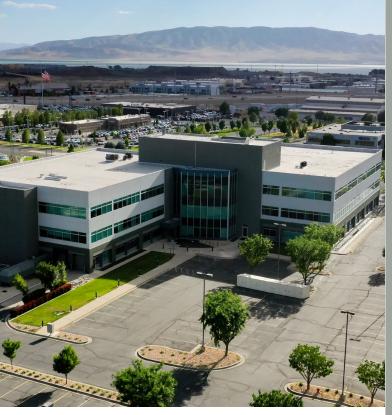

## FOR LEASE

588 West 400 South Lindon, Utah

Available: 10,543 SF to 14,155 SF Lease Rate: \$18.50 PSF Full Service

- High Tech Campus Offers Cutting-Edge Resources
- Professional On-Site Management
- On-Site Engineering Staff
- 24 / 7 On-Site Security
- Indoor Amenities Include a Gym for Tenants, in Building 5, with Locker Rooms and Showers
- Outdoor Amenities Include a Pickleball Court and Covered Pavilion
- Premier Location
- Easy, Convenient Access to the 1600
  North I-15 Interchange
- Salt Lake International Airport 45 Min.