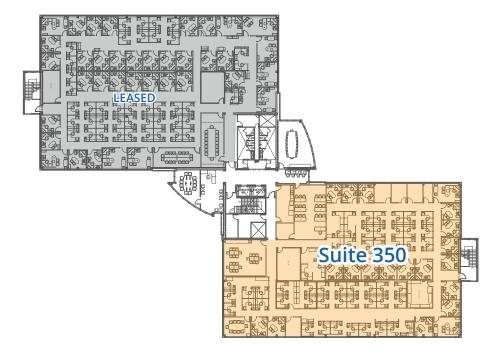

## **CANOPY 3 / FIRST FLOOR - 21,266 SF**

Suite 100: 10,543 SF Suite 150: 10,723 SF

- Common AreaAvailable Space
- Leased Space

Dan Donaldson 1 801 836 3600 dan.donaldson@colliers.com James Bullington 1 801 836 2400 james.bullington@colliers.com