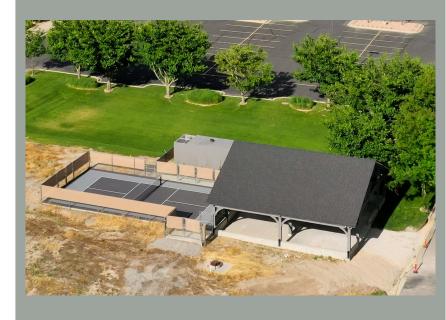

## FOR LEASE

588 West 400 South Lindon, Utah

Available: 10,543 SF to 14,155 SF Lease Rate: \$18.50 PSF Full Service

- High Tech Campus Offers Cutting-Edge Resources
- Professional On-Site Management
- On-Site Engineering Staff
- 24 / 7 On-Site Security
- Indoor Amenities Include a Gym for Tenants, in Building 5, with Locker Rooms and Showers
- Outdoor Amenities Include a Pickleball Court and Covered Pavilion
- Premier Location
- Easy, Convenient Access to the 1600
  North I-15 Interchange
- Salt Lake International Airport 45 Min.