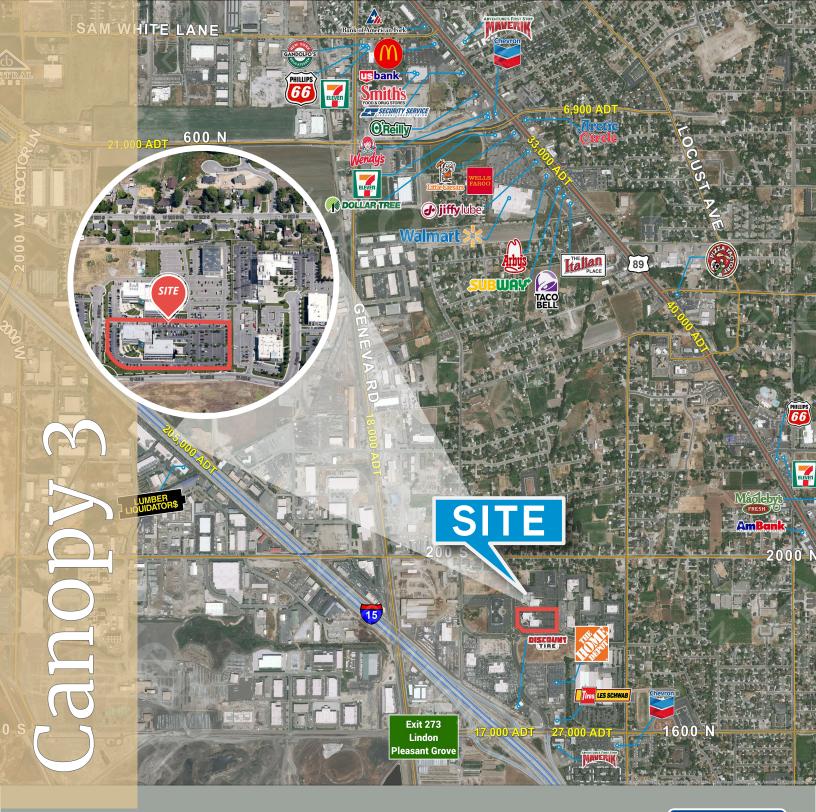

## FOR LEASE

588 West 400 South Lindon, Utah

Available: 10,543 SF to 14,155 SF Lease Rate: \$18.50 PSF Full Service

- High Tech Campus Offers Cutting-Edge Resources
- Professional On-Site Management
- On-Site Engineering Staff
- 24 / 7 On-Site Security
- Indoor Amenities Include a Gym for Tenants, in Building 5, with Locker Rooms and Showers
- Outdoor Amenities Include a Pickleball Court and Covered Pavilion
- Premier Location
- Easy, Convenient Access to the 1600
  North I-15 Interchange
- Salt Lake International Airport 45 Min.