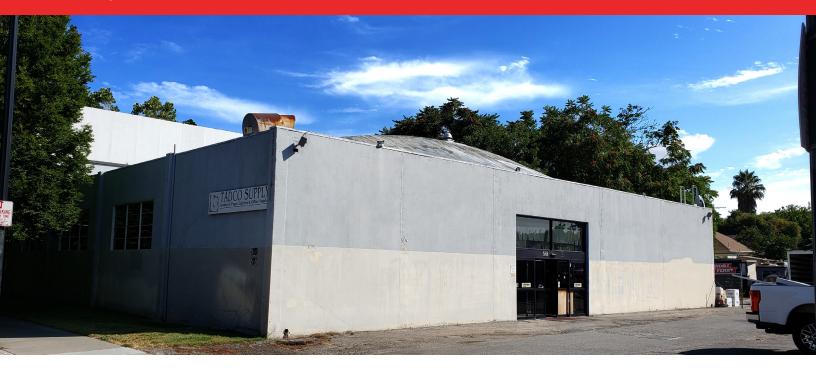

# **±10,500 SF Available**We are pleased to offer the following space:

- Touring by appointment
- Excellent for Owner User or development opportunity
- Zoning: CG Zoning District
- General Plan: Residential Neighborhood
- One freestanding building approximately ±10,500 SF with ±9,000 SF ground floor and ±1,500 SF 2nd floor office
- · Currently occupied by janitorial supply company
- 10 parking spaces plus secured yard area for additional parking
- Building height approximately 18 feet
- Skylights throughout
- 400 AMP Service
- 2 parcels: APN# 264-32-021 / APN# 264-322-022
- Combined land size: ±23,902 SF (per public records)