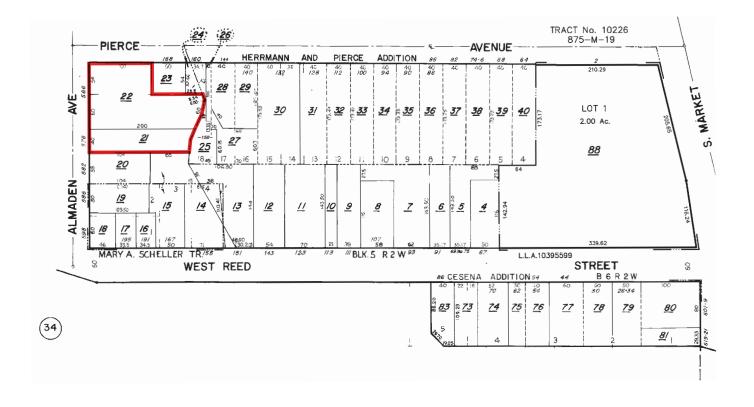

ial supply company
- 10 parking spaces plus secured yard area for additional parking
- Building height approximately 18 feet
- Skylights throughout
- 400 AMP Service
- 2 parcels: APN# 264-32-021 / APN# 264-322-022
- Combined land size: ±23,902 SF (per public records)



Geri Wong 408.987.4134 <a href="mailto:gwong@ngkf.com">gwong@ngkf.com</a> CA RE License #01142432

3055 Olin Avenue, Suite 2200 San Jose, CA, 95128

www.ngkf.com

San Jose, CA

#### **Floorplan**





Geri Wong 408.987.4134 gwong@ngkf.com CA RE License #01142432

3055 Olin Avenue, Suite 2200 San Jose, CA, 95128

www.ngkf.com

San Jose, CA

#### **Gallery**









Geri Wong 408.987.4134 gwong@ngkf.com CA RE License #01142432

3055 Olin Avenue, Suite 2200 San Jose, CA, 95128

www.ngkf.com

San Jose, CA

#### **Site Plan**