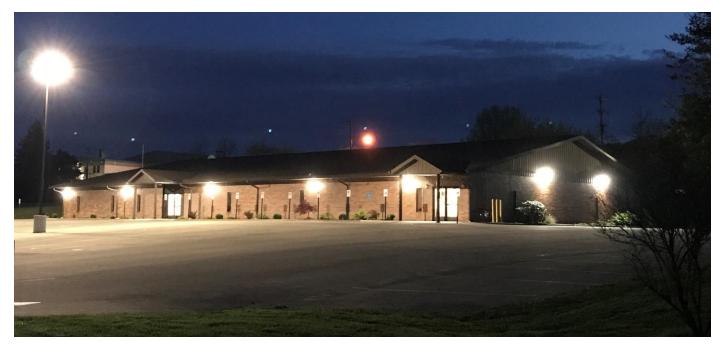

## **OFFICE SPACE** AVAILABLE TO LEASE

UP TO 2,850 +/- SQUARE FEET AVAILABLE TO RENOVATE FOR YOUR SPECIFIC NEEDS

**ONE-LEVEL BRICK OFFICE BUILDING** 

**CURRENT TENANTS INCLUDE A DOCTOR'S OFFICE AND MEDICAL BILLING OFFICE** 

Newly updated parking includes assigned parking for each of the building's tenants and designated handicapped and pregnant woman parking spaces at the front sidewalk

ADJACENT COMMERCIAL LOTS AVAILABLE FOR YOUR NEW OFFICE BUILDING OR OFFICE COMPLEX