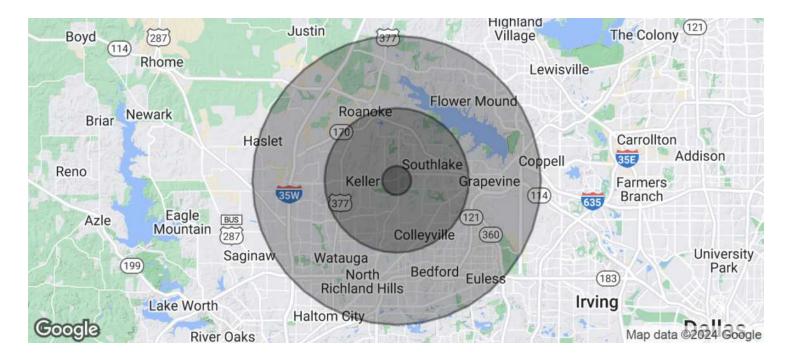

## 2419 W SOUTHLAKE BLVD STE 110, SOUTHLAKE, TX 76092

#### **DEMOGRAPHICS MAP & REPORT**

| POPULATION           | 1 MILE | 5 MILES | 10 MILES |
|----------------------|--------|---------|----------|
| Total Population     | 5,775  | 170,492 | 699,942  |
| Average Age          | 43.7   | 41.5    | 38.4     |
| Average Age (Male)   | 43.2   | 40.3    | 37.0     |
| Average Age (Female) | 44.0   | 41.7    | 39.0     |
|                      |        |         |          |

| HOUSEHOLDS & INCOME | 1 MILE    | 5 MILES   | 10 MILES  |
|---------------------|-----------|-----------|-----------|
| Total Households    | 2,032     | 59,185    | 261,317   |
| # of Persons per HH | 2.8       | 2.9       | 2.7       |
| Average HH Income   | \$213,984 | \$178,872 | \$117,102 |
| Average House Value | \$540,821 | \$489,812 | \$296,486 |

2020 American Community Survey (ACS)