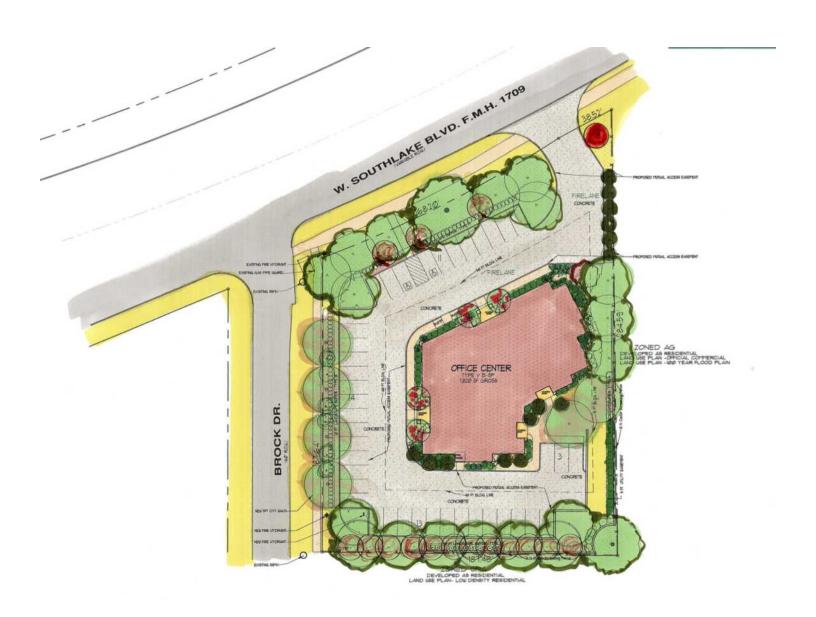

lake Blvd and Davis Blvd

SALE PRICE CALL FOR PRICING
LEASE RATE \$22.00 - 24.00 SF/YR | NNN



## **CONTACT INFORMATION**

#### **ERIC GOODWIN**

Cell: 214.642.8928 Office: 817.488.4333 eric@championsdfw.com

#### JIM KELLEY

Cell: 817.909.7875 Office: 817.488.4333 jim@championsdfw.com

#### **Champions DFW Commercial Realty**

1725 E Southlake Blvd, Suite 100, Southlake, TX 76092

©2023 Champions DFW Commercial Realty LLC.

All rights reserved. The information contained herein was obtained from sources believed to be reliable. It is subject to verification. The presentation of this property is submitted subject to errors, omissions, change of price or conditions, prior to sale or lease, or withdrawal without notice



## 2419 W SOUTHLAKE BLVD STE 110, SOUTHLAKE, TX 76092

### SITE PLAN



#### **Champions DFW Commercial Realty**



# 2419 W SOUTHLAKE BLVD STE 110, SOUTHLAKE, TX 76092

### **FLOOR PLAN**



## **Champions DFW Commercial Realty**



# 2419 W SOUTHLAKE BLVD STE 110, SOUTHLAKE, TX 76092

### **EXTERIOR PHOTOS**







#### **Champions DFW Commercial Realty**



## 2419 W SOUTHLAKE BLVD STE 110, SOUTHLAKE, TX 76092

### **INTERIOR PHOTOS**







#### **Champions DFW Commercial Realty**



## 2419 W SOUTHLAKE BLVD STE 110, SOUTHLAKE, TX 76092

#### **DEMOGRAPHICS MAP & REPORT**



| POPULATION           | 1 MILE | 5 MILES | 10 MILES |
|----------------------|--------|---------|----------|
| Total Population     | 5,775  | 170,492 | 699,942  |
| Average Age          | 43.7   | 41.5    | 38.4     |
| Average Age (Male)   | 43.2   | 40.3    | 37.0     |
| Average