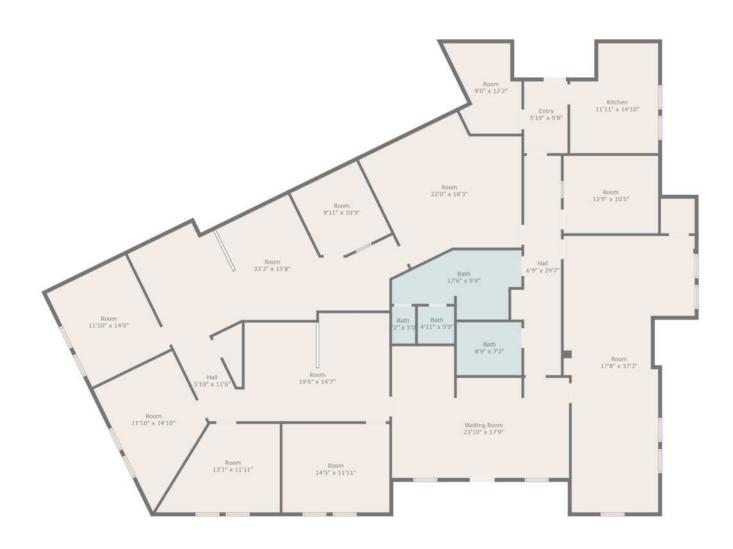

### **FLOOR PLAN**

### **PROPERTY HIGHLIGHTS**

- ±3.928 SF
- Professional Office
- Move-In Ready
- Former Title Company
- 8 private offices, reception, break area conference room/training & cube area
- Updated finishes within the suite
- Monument/Building Signage
- Located on Southlake Blvd and Davis Blvd