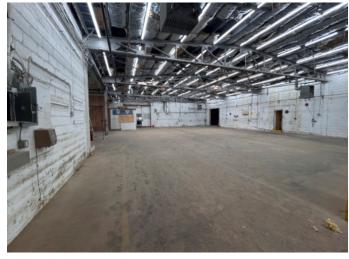

### **AREA HIGHLIGHTS**

- This building formerly known as the "Window Factory" and will be delivered vacant in the commercial spaces. Was most recently a mixed-use building containing Lunacy Brewery, a light manufacturing operation, an auto accessory installation business, and an upstairs residential apartment (still occupied)
- ✓ Sitting on almost an acre of land on Kings Highway in between the White Horse and Black Horse Pikes
- √ 15-20 ft ceiling heights, 3-phase power, two dock high overhead doors, one small overhead door and one drive-thru door
- ✓ Easily divisible and could be great for a user who would like to collect revenue to offset expenses. This property is also within close proximity to I-295, the NJ Turnpike, Route 130 and the Walt Whitman Bridge.

# **INTERIOR PHOTOS**