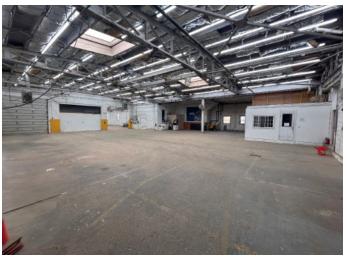

### **AREA HIGHLIGHTS**

- This building formerly known as the "Window Factory" and will be delivered vacant in the commercial spaces. Was most recently a mixed-use building containing Lunacy Brewery, a light manufacturing operation, an auto accessory installation business, and an upstairs residential apartment (still occupied)
- ✓ Sitting on almost an acre of land on Kings Highway in between the White Horse and Black Horse Pikes
- √ 15-20 ft ceiling heights, 3-phase power, two dock high overhead doors, one small overhead door and one drive-thru door
- ✓ Easily divisible and could be great for a user who would like to collect revenue to offset expenses. This property is also within close proximity to I-295, the NJ Turnpike, Route 130 and the Walt Whitman Bridge.

# **INTERIOR PHOTOS**