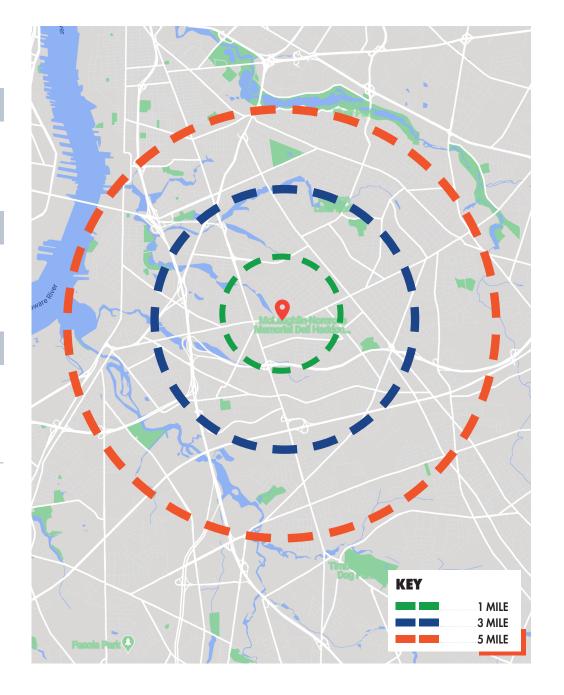

## **DEMOGRAPHICS**

| POPULATION                                | 1 MILE    | 3 MILE           | 5 MILE   |
|-------------------------------------------|-----------|------------------|----------|
| 2022 POPULATION                           | 15,661    | 120 580          | 304,338  |
| 2027 POPULATION PROJECTION                | 15,661    | ,                | 304,649  |
| HOUSEHOLDS                                | 1 MILE    | 3 MILE           | 5 MILE   |
|                                           |           |                  | <b>-</b> |
| 2022 HOUSEHOLDS 2027 HOUSEHOLD PROJECTION | 6,315     | 52,055<br>52,056 | 116,528  |
| 2027 HOUSEHOLD PROJECTION                 | 6,317     | 52,056           | 116,528  |
| INCOME                                    | 1 MILE    | 3 MILE           | 5 MILE   |
| AVERAGE HOUSEHOLD INCOME                  | \$111,361 | \$99,877         | \$93,413 |
| MEDIAN HOUSEHOLD INCOME                   | \$94,916  | \$74,777         | \$69,298 |