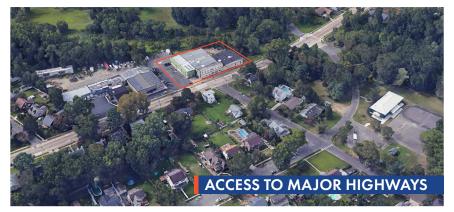

### **AREA HIGHLIGHTS**

- This building formerly known as the "Window Factory" and will be delivered vacant in the commercial spaces. Was most recently a mixed-use building containing Lunacy Brewery, a light manufacturing operation, an auto accessory installation business, and an upstairs residential apartment (still occupied)
- ✓ Sitting on almost an acre of land on Kings Highway in between the White Horse and Black Horse Pikes
- √ 15-20 ft ceiling heights, 3-phase power, two dock high overhead doors, one small overhead door and one drive-thru door
- ✓ Easily divisible and could be great for a user who would like to collect revenue to offset expenses. This property is also within close proximity to I-295, the NJ Turnpike, Route 130 and the Walt Whitman Bridge.

**ROUTE 30** 1-295 1 MILE 1 MILE

**NJ TURNPIKE PHILADELPHIA** 2 MILES 9.7 MILES