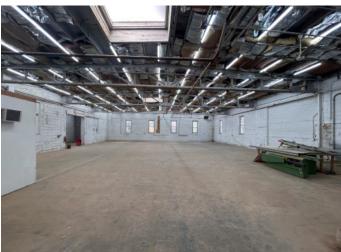

### **AREA HIGHLIGHTS**

- This building formerly known as the "Window Factory" and will be delivered vacant in the commercial spaces. Was most recently a mixed-use building containing Lunacy Brewery, a light manufacturing operation, an auto accessory installation business, and an upstairs residential apartment (still occupied)
- ✓ Sitting on almost an acre of land on Kings Highway in between the White Horse and Black Horse Pikes
- √ 15-20 ft ceiling heights, 3-phase power, two dock high overhead doors, one small overhead door and one drive-thru door
- ✓ Easily divisible and could be great for a user who would like to collect revenue to offset expenses. This property is also within close proximity to I-295, the NJ Turnpike, Route 130 and the Walt Whitman Bridge.

# **INTERIOR PHOTOS**