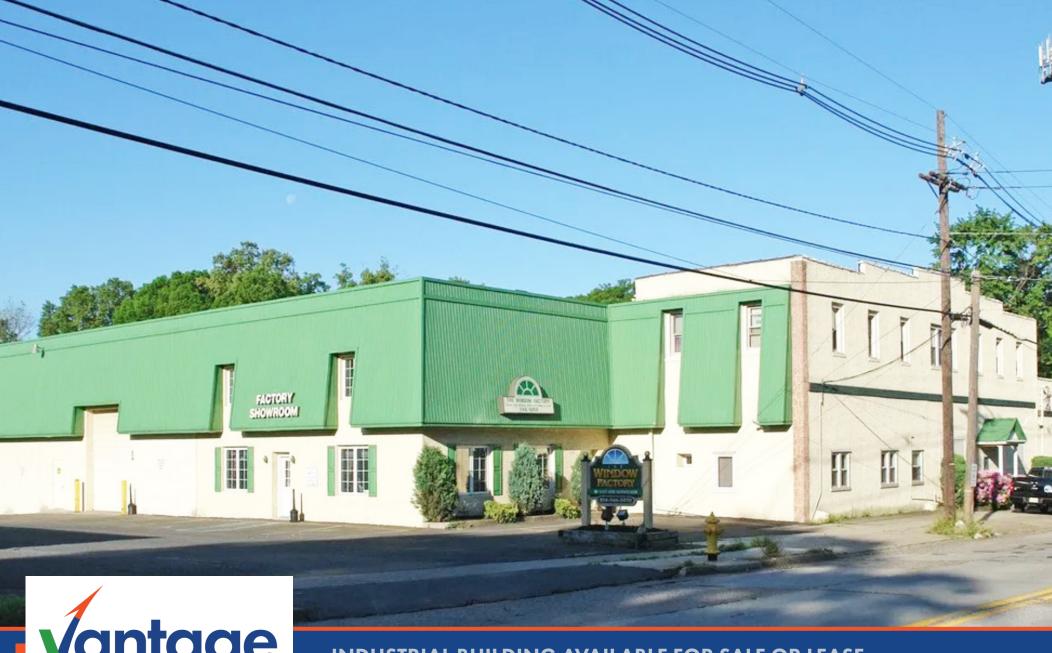

INDUSTRIAL BUILDING AVAILABLE FOR SALE OR LEASE

### **AREA HIGHLIGHTS**

- This building formerly known as the "Window Factory" and will be delivered vacant in the commercial spaces. Was most recently a mixed-use building containing Lunacy Brewery, a light manufacturing operation, an auto accessory installation business, and an upstairs residential apartment (still occupied)
- ✓ Sitting on almost an acre of land on Kings Highway in between the White Horse and Black Horse Pikes
- √ 15-20 ft ceiling heights, 3-phase power, two dock high overhead doors, one small overhead door and one drive-thru door
- ✓ Easily divisible and could be great for a user who would like to collect revenue to offset expenses. This property is also within close proximity to I-295, the NJ Turnpike, Route 130 and the Walt Whitman Bridge.