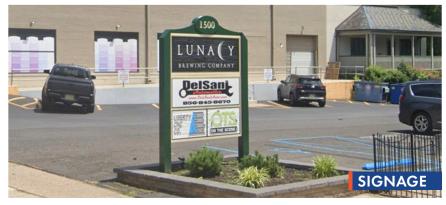

### **AREA HIGHLIGHTS**

- This building formerly known as the "Window Factory" and will be delivered vacant in the commercial spaces. Was most recently a mixed-use building containing Lunacy Brewery, a light manufacturing operation, an auto accessory installation business, and an upstairs residential apartment (still occupied)
- ✓ Sitting on almost an acre of land on Kings Highway in between the White Horse and Black Horse Pikes
- √ 15-20 ft ceiling heights, 3-phase power, two dock high overhead doors, one small overhead door and one drive-thru door
- ✓ Easily divisible and could be great for a user who would like to collect revenue to offset expenses. This property is also within close proximity to I-295, the NJ Turnpike, Route 130 and the Walt Whitman Bridge.