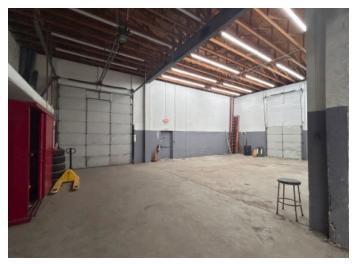

| \$94,916  | \$74,777         | \$69,298 |



**ROUTE 30** 1-295 1 MILE 1 MILE

**NJ TURNPIKE PHILADELPHIA** 2 MILES 9.7 MILES







### **NEARBY AMENITIES**

#### **DINING**

- 7-Eleven
- Applebee's
- Black Horse Diner
- Bruno's Restaurant & Pizza
- Burger King
- Chick-fil-A
- Chuck Lager American Tavern
- Classic Asia
- Great Taste of Audubon
- Irie Mon Jamaican Restaurant
- Little Jalapeno
- McDonald's
- Old Rail Tavern
- Pho Asia
- Toscana's Pizzeria & Restaurant
- Watami Sushi
- Wawa

### **RETAIL/GROCERY**

- Acme
- Burlington
- Five Below
- Goodwill
- H&M
- Marshall's
- Old Navy
- Ross Dress for Less
- Save A Lot
- Shop Rite
- **Target**
- Walgreens
- Walmart



9 1500 WEST KINGS HIGHWAY, HADDON HEIGHTS, NJ 08035

onnoll

### **FLOOR PLAN**





# **INTERIOR PHOTOS**