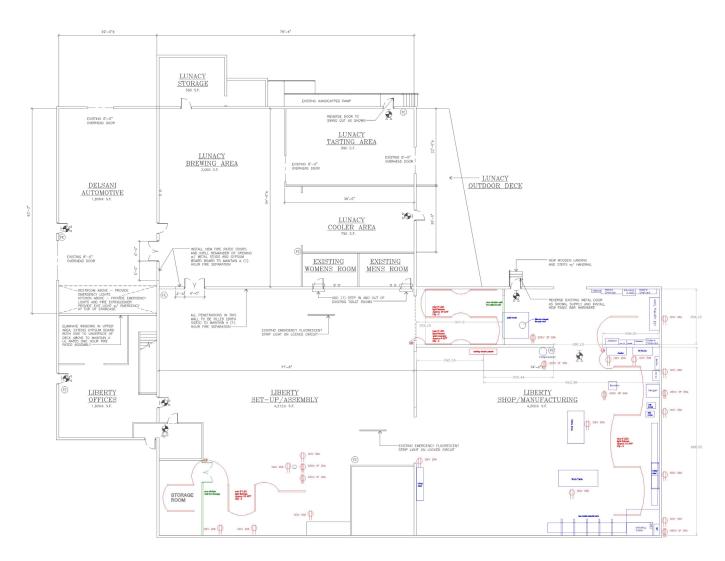

IAN HOUSEHOLD INCOME                   | \$94,916  | \$74,777         | \$69,298 |



**ROUTE 30** 1-295 1 MILE 1 MILE

**NJ TURNPIKE PHILADELPHIA** 2 MILES 9.7 MILES







### **NEARBY AMENITIES**

#### **DINING**

- 7-Eleven
- Applebee's
- Black Horse Diner
- Bruno's Restaurant & Pizza
- Burger King
- Chick-fil-A
- Chuck Lager American Tavern
- Classic Asia
- Great Taste of Audubon
- Irie Mon Jamaican Restaurant
- Little Jalapeno
- McDonald's
- Old Rail Tavern
- Pho Asia
- Toscana's Pizzeria & Restaurant
- Watami Sushi
- Wawa

### **RETAIL/GROCERY**

- Acme
- Burlington
- Five Below
- Goodwill
- H&M
- Marshall's
- Old Navy
- Ross Dress for Less
- Save A Lot
- Shop Rite
- **Target**
- Walgreens
- Walmart



9 1500 WEST KINGS HIGHWAY, HADDON HEIGHTS, NJ 08035

onnoll

### **FLOOR PLAN**





# **INTERIOR PHOTOS**