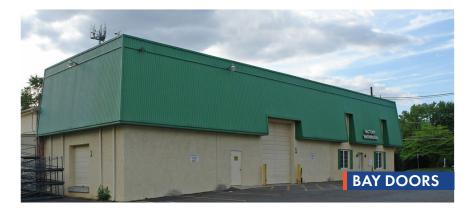

### **AREA HIGHLIGHTS**

- This building formerly known as the "Window Factory" and will be delivered vacant in the commercial spaces. Was most recently a mixed-use building containing Lunacy Brewery, a light manufacturing operation, an auto accessory installation business, and an upstairs residential apartment (still occupied)
- ✓ Sitting on almost an acre of land on Kings Highway in between the White Horse and Black Horse Pikes
- √ 15-20 ft ceiling heights, 3-phase power, two dock high overhead doors, one small overhead door and one drive-thru door
- ✓ Easily divisible and could be great for a user who would like to collect revenue to offset expenses. This property is also within close proximity to I-295, the NJ Turnpike, Route 130 and the Walt Whitman Bridge.