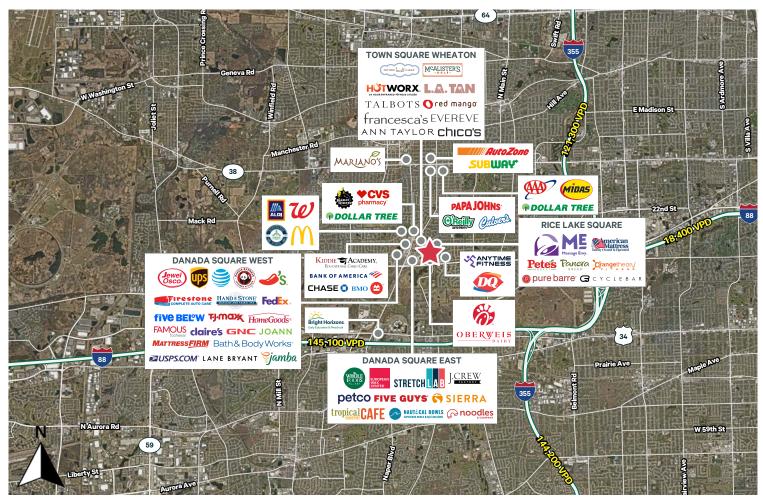

### **Property Highlights**

- + Free-standing Lease or Development Opportunity in the Wheaton Danada Trade area
- + 1.73 acre site with 6,217 SF Full Service Restaurant building
- + Over 188' of property frontage with monument signage
- + 4 Grocers {Whole Foods, Jewel-Osco, Pete's Fresh Market, Aldi} with sales reported in excess of \$115M!
- + Affluent market with Ave Incomes of over \$157,000 with Ave Housing Values of over \$457,000 in 3 Miles
- + Location just north of high traffic intersection Butterfield (SR 56) & Naperville Roads

50 E. Loop Road | Wheaton, Illinois 60189