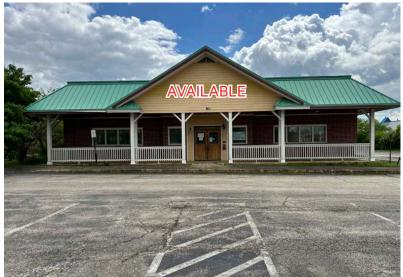

# +/- 6,217 SF Former Restaurant on 1.73 Acres Available

50 E. Loop Road | Wheaton, Illinois 60189

### **Property Highlights**

- + Free-standing Lease or Development Opportunity in the Wheaton Danada Trade area
- + 1.73 acre site with 6,217 SF Full Service Restaurant building
- + Over 188' of property frontage with monument signage
- + 4 Grocers {Whole Foods, Jewel-Osco, Pete's Fresh Market, Aldi} with sales reported in excess of \$115M!
- + Affluent market with Ave Incomes of over \$157,000 with Ave Housing Values of over \$457,000 in 3 Miles
- + Location just north of high traffic intersection Butterfield (SR 56) & Naperville Roads