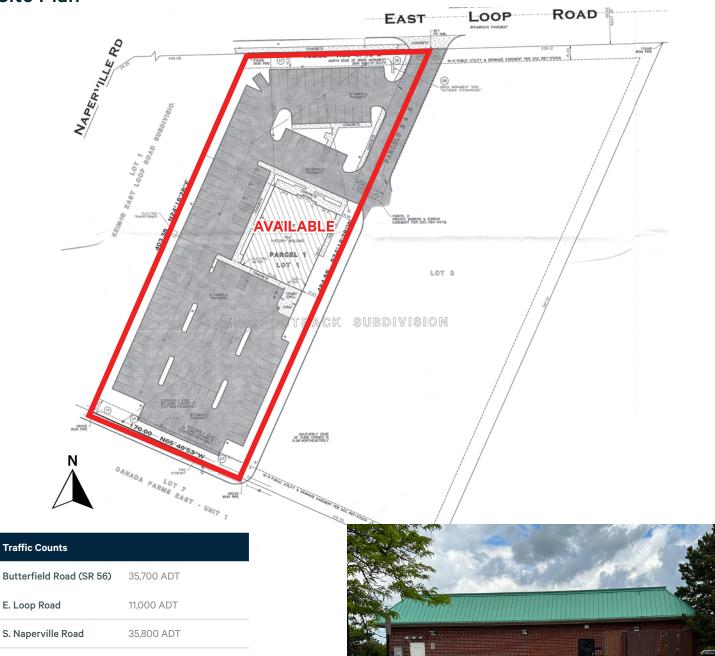

| 22,154    | 60,829    | 239,142   |



© 2024 CBRE, Inc. All rights reserved. This information has been obtained from sources believed reliable, but has not been verified for accuracy or completeness. You should conduct a careful, independent investigation of the property and verify all information. Any reliance on this information is solely at your own risk. CBRE and the CBRE logo are service marks of CBRE, Inc. All other marks displayed on this document are the property of their respective owners, and the use of such logos does not imply any affiliation with or endorsement of CBRE. Photos herein are the property of their respective owners. Use of these images without the express written consent of the owner is prohibited.



50 E. Loop Road | Wheaton, Illinois 60189

# Site Plan



# **Contact Us**

### Marcy Wood

Vice President +1 630 573 1287 marcy.wood@cbre.com

### **CBRE**

700 Commerce Drive Suite 450 Oak Brook, IL 60623

© 2024 CBRE, Inc. All rights reserved. This information has been obtained from sources believed reliable, but has not been verified for accuracy or completeness. You should conduct a careful, independent investigation of the property and verify all information. Any reliance on this information is solely at your own risk. CBRE and the CBRE logo are service marks of CBRE, Inc. All other marks displayed on this document are the property of their respective owners, and the use of such logos does not imply any affiliation with or endorsement of CBRE. Photos herein are the property of their respective owners. Use of these images without the expre