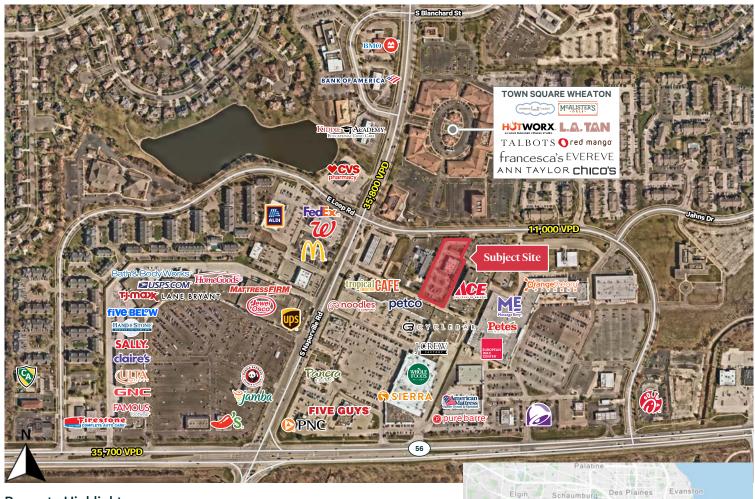

### **Property Highlights**

- + Free-standing Lease or Development Opportunity in the Wheaton Danada Trade area
- + 1.73 acre site with 6,217 SF Full Service Restaurant building
- + Over 188' of property frontage with monument signage
- + 4 Grocers {Whole Foods, Jewel-Osco, Pete's Fresh Market, Aldi} with sales reported in excess of \$115M!
- + Affluent market with Ave Incomes of over \$157,000 with Ave Housing Values of over \$457,000 in 3 Miles
- + Location just north of high traffic intersection Butterfield (SR 56) & Naperville Roads

50 E. Loop Road | Wheaton, Illinois 60189

## **Aerial**

| Demographics                | 1 Mile    | 2 Mile    | 3 Mile    | 5 Mile    |
|-----------------------------|-----------|-----------|-----------|-----------|
| Population                  | 10,140    | 33,071    | 79,159    | 234,641   |
| Average Household<br>Income | \$172,119 | \$167,258 | \$157,295 | \$151,175 |
| Daytime Population          | 9,683     | 37,388    | 94,883    | 294,301   |
| Employees                   | 4997      | 22,154    | 60,829    | 239,142   |