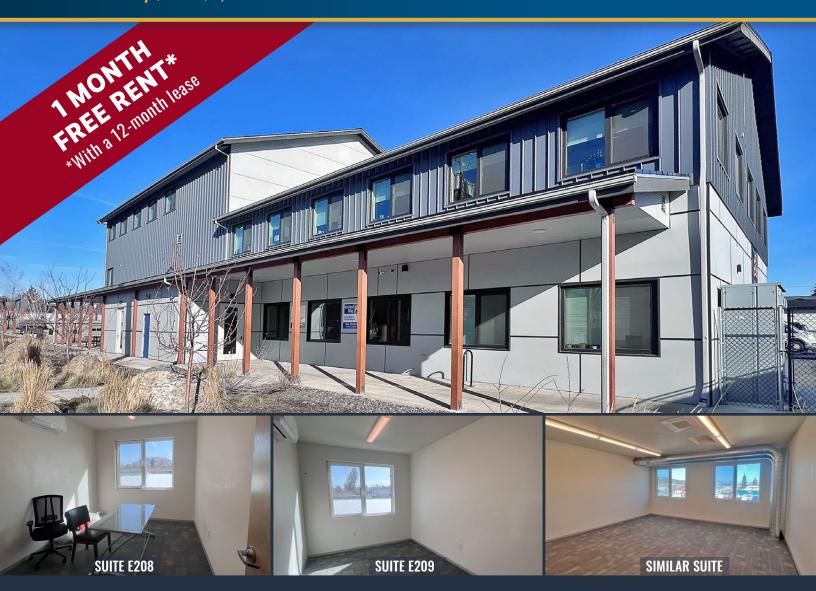

# **FOR LEASE** 148-240 SF | \$300-\$1,050/MO. FSG

## **Executive Office Space in Midtown** 150 NE Hawthorne Ave., Bend, OR 97701

#### **PROPERTY DETAILS**

| Suite E208:       | 152 SF – \$995/Mo. FSG   |
|-------------------|--------------------------|
| Suite E209:       | 148 SF – \$975/Mo. FSG   |
| Suite E211:       | 240 SF – \$1,050/Mo. FSG |
| Dedicated Desk 3: | \$300/Mo. FSG            |
| Bldg. Size:       | 13,655 SF                |