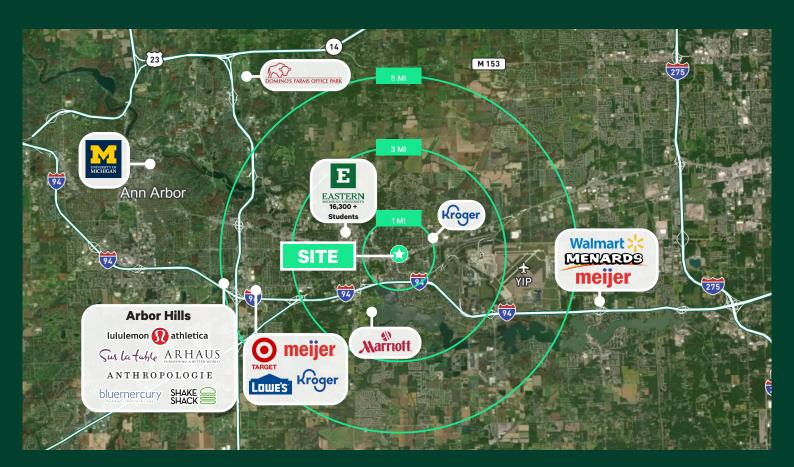

# **Macro Aerial**

# Property Highlights

- + 1.14 Acres of improved vacant land
- + Close proximity to Eastern Michigan University, Downtown Ypsilanti, and Depot Town
- + Located on major commuter thoroughfare, with traffic counts exceeding 13,000 vehicles per day
- + Excellent visibility, with 154' frontage along Michigan Avenue
- + Nearby retailers include McDonald's, Taco Bell, CVS Pharmacy, AutoZone, and Dollar Tree
- + Asking Price: \$250,000