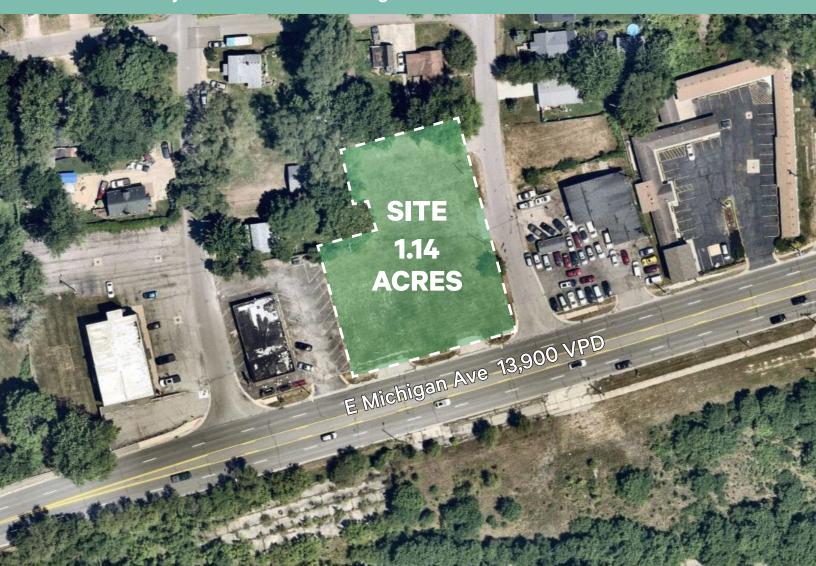

# Commercial Land

1.14 Acres Available

823 East Michigan Avenue Ypsilanti, Michigan 48198

# Property Highlights

- + 1.14 Acres of improved vacant land
- + Close proximity to Eastern Michigan University, Downtown Ypsilanti, and Depot Town
- + Located on major commuter thoroughfare, with traffic counts exceeding 13,000 vehicles per day
- + Excellent visibility, with 154' frontage along Michigan Avenue
- + Nearby retailers include McDonald's, Taco Bell, CVS Pharmacy, AutoZone, and Dollar Tree
- + Asking Price: \$250,000