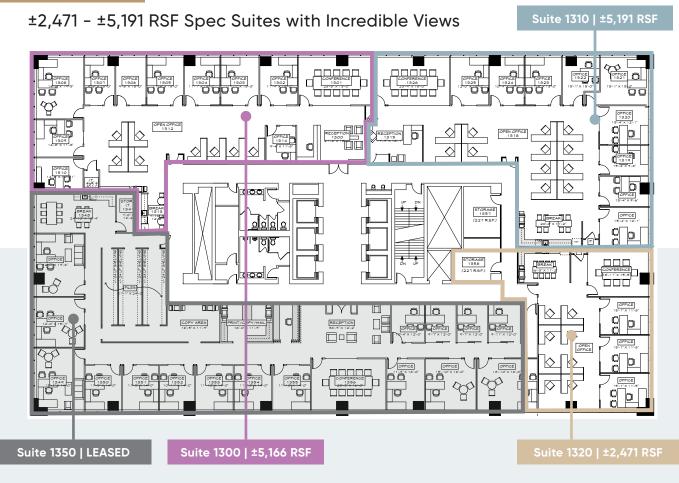

## SPEC SUITES AVAILABLE IN ALL SIZES

Efficient 21K SF floor plates

Spectacular 360 degree views

Expanded onsite fitness center now complete

Secure, onsite bike storage

Newly renovated tenant lounge

Conference center w/ capacity for up to 100