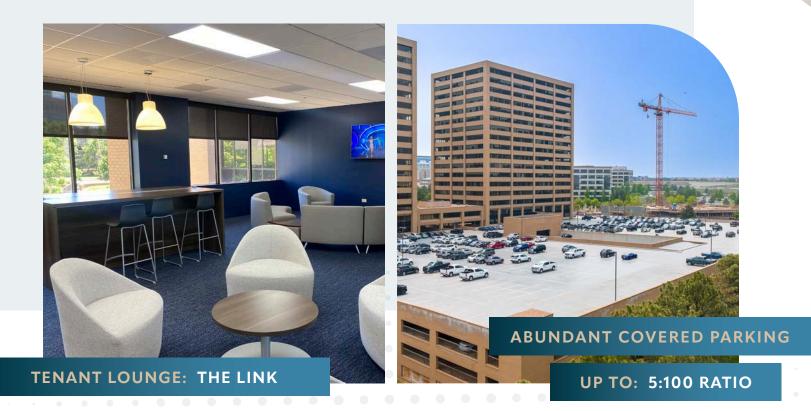

## SPEC SUITES AVAILABLE IN ALL SIZES

Efficient 21K SF floor plates

Spectacular 360 degree views

Expanded onsite fitness center now complete

Secure, onsite bike storage

Newly renovated tenant lounge

Conference center w/ capacity for up to 100

## **DEDICATED OWNERSHIP**

4

5

8

2

Known as a responsive, trustworthy owner, Menashe Properties is investing significant resources to provide a top-notch tenant experience and value that's unmatched in the submarket.