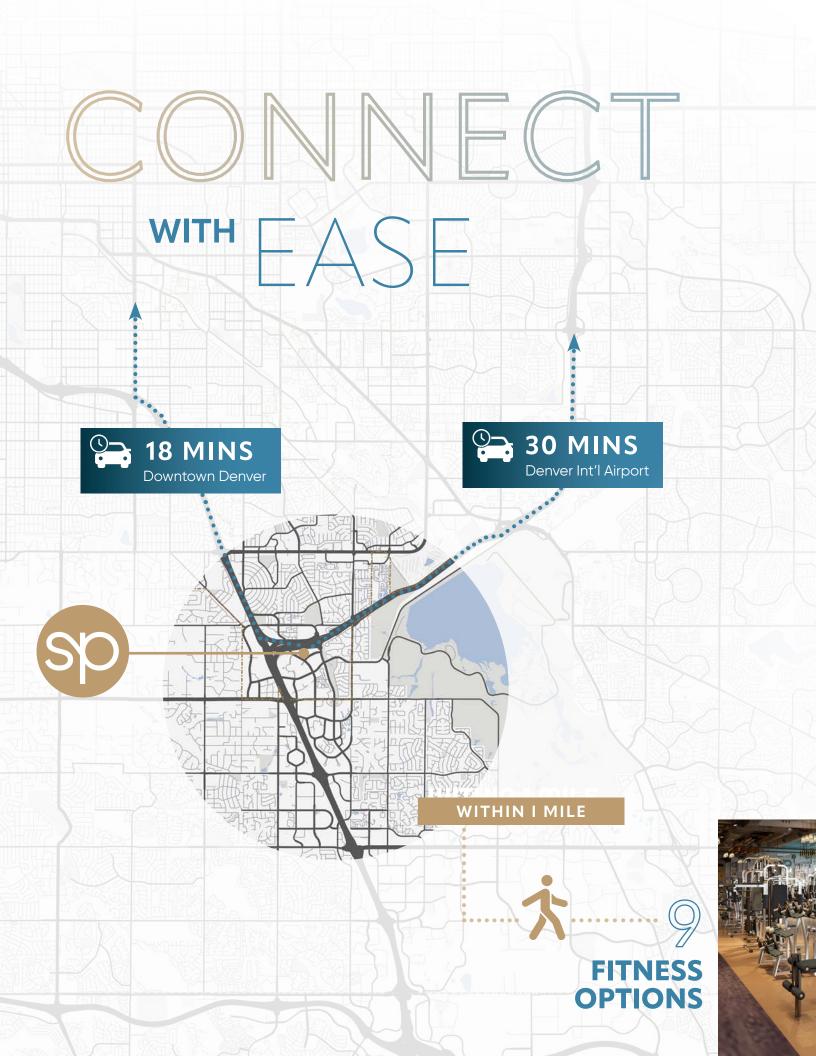

Menashe Properties is a dedicated ownership team with over 40 years of experience in developing innovative properties that challenge traditional office spaces.

RESTAURANTS

Stanford Place III is strategically situated at the intersection of I-25 and I-225, offering a prime central location in the DTC. From this advantageous position, you'll have easy access to everything the Denver Metro area has to offer, from the mountains to DIA to downtown. And within just a mile radius, you'll discover an array of amenities waiting to be explored.