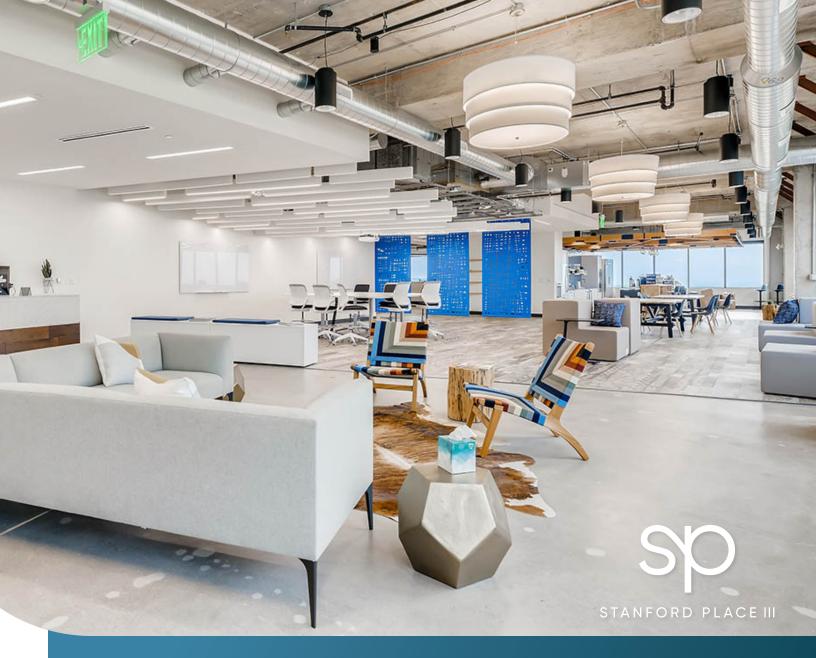

# THE POWER OF PLACE

Discover modern, efficient workspace and sought-after onsite amenities, all in a location that makes commuting easier. It's all at Stanford Place III, conveniently situated in the north Denver Tech Center and surrounded by walkable dining, services, hotels, and recreation.

## SPEC SUITES AVAILABLE IN ALL SIZES

Efficient 21K SF floor plates

Spectacular 360 degree views

Expanded onsite fitness center now complete

Secure, onsite bike storage

Newly renovated tenant lounge

Conference center w/ capacity for up to 100

Complimentary snacks & water in lobby niche

Convenient onsite café

Collaboration areas