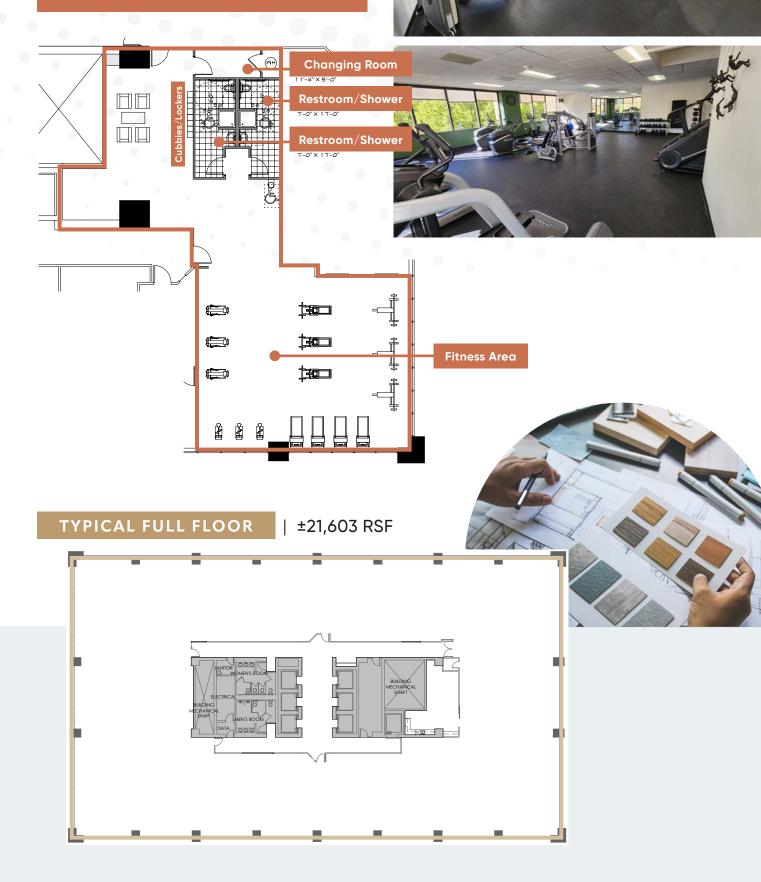

#### FULLY UPGRADED FITNESS CENTER

## **ONSITE WITH SHOWERS & LOCKERS**

The new fitness center has doubled in size and provides private showers and lockers exclusively for tenants of Stanford Place III

## FITNESS CENTER FLOOR PLAN

## NOW COMPLETE