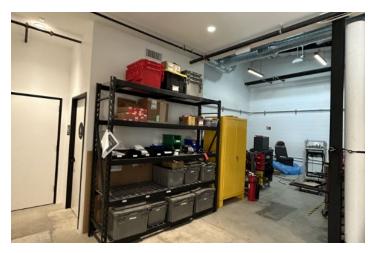

### PROPERTY OVERVIEW

- 1 Ground level garage roll up door
- Creative buildout with modern finishes
- Nearby walkable amenities and public transportation
- Near the 10 & 405 Freeway
- Plug & Play
- Furniture can be made available
- Additional parking available at \$135/stall