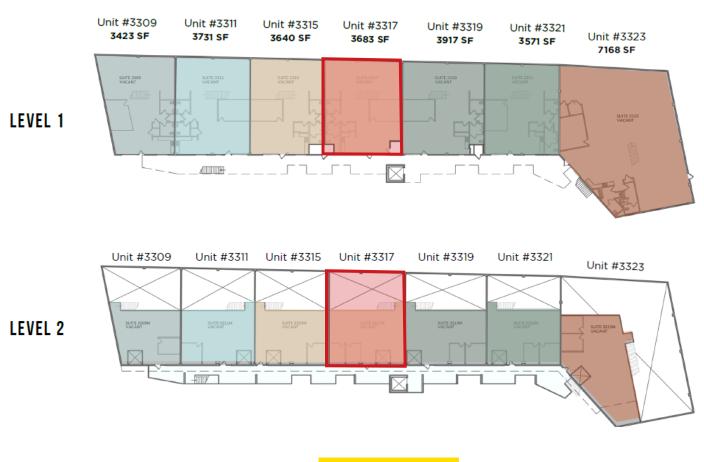

# Creative Flex Short Term Sublease-Culver City Adjacent

Ideal for growing deep tech startups looking for a short-term sublease

FOR SUBLEASE 3317 La Cienega Place, Los Angeles, CA 90016

SPACE PROFILE

3,683 SF Total SF

#### Site Plan

Unit 3317 Floor Plan

LEVEL 2

- 1. Whole Foods Market
- 2. Jam City HQ
- 3. Beats by Dre
- 4. Scopely Inc.
- 5. Margot
- 6. Bianca
- 7. LA Ale Works
- 8. Sprouts Farmers Market
- 9. Toyota
  10. Amazon
  11. Citizen Public Market
  12. AKASHA
  13.33 Taps Culver City
  14. Village Well Books & Coffee
  15. WeWork
  16. Equinox