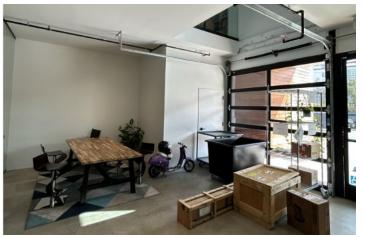

### PROPERTY OVERVIEW

- 1 Ground level garage roll up door
- Creative buildout with modern finishes
- Nearby walkable amenities and public transportation
- Near the 10 & 405 Freeway
- Plug & Play
- Furniture can be made available
- Additional parking available at \$135/stall