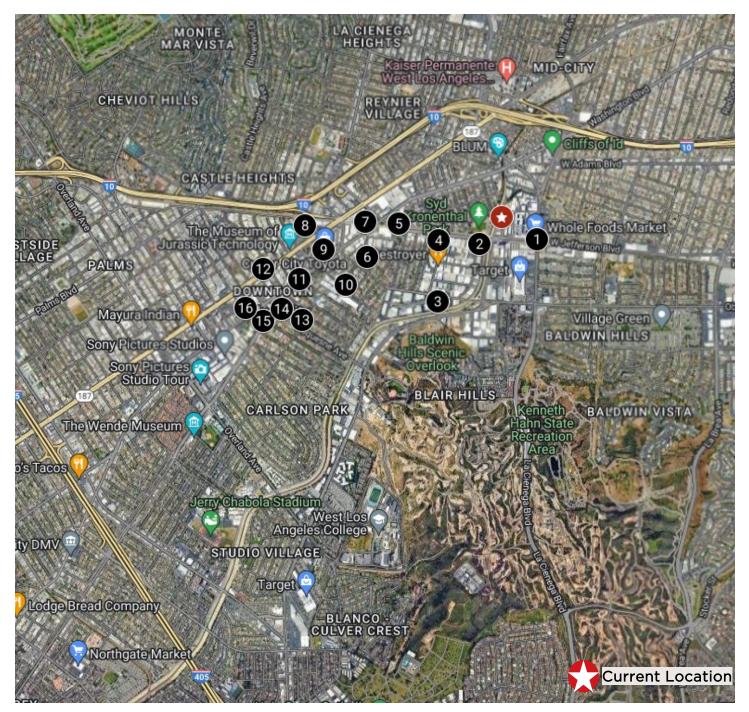

#### Site Plan

Unit 3317 Floor Plan

LEVEL 2

- 1. Whole Foods Market
- 2. Jam City HQ
- 3. Beats by Dre
- 4. Scopely Inc.
- 5. Margot
- 6. Bianca
- 7. LA Ale Works
- 8. Sprouts Farmers Market
- 9. Toyota
  10. Amazon
  11. Citizen Public Market
  12. AKASHA
  13.33 Taps Culver City
  14. Village Well Books & Coffee
  15. WeWork
  16. Equinox