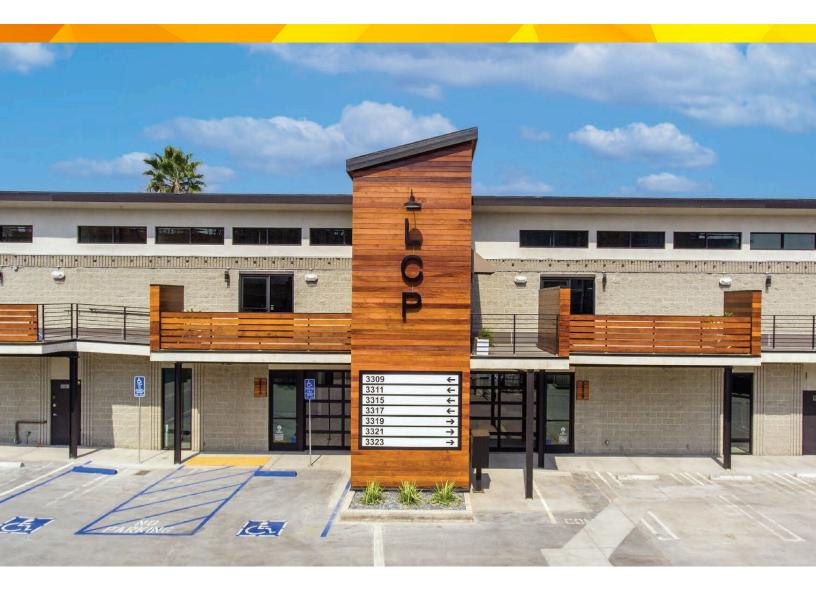

# Creative Flex Short Term Sublease-Culver City Adjacent

Ideal for growing deep tech startups looking for a short-term sublease

FOR SUBLEASE 3317 La Cienega Place, Los Angeles, CA 90016

SPACE PROFILE

3,683 SF Total SF

### PROPERTY OVERVIEW

- 1 Ground level garage roll up door
- Creative buildout with modern finishes
- Nearby walkable amenities and public transportation
- Near the 10 & 405 Freeway
- Plug & Play
- Furniture can be made available
- Additional parking available at \$135/stall