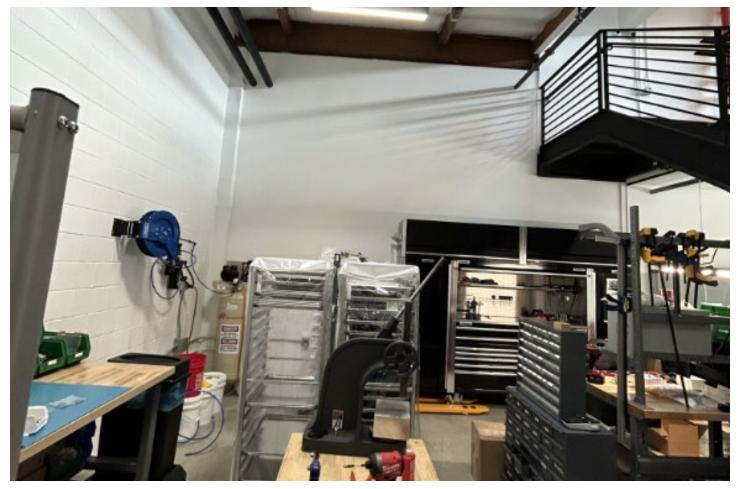

### PROPERTY OVERVIEW

- 1 Ground level garage roll up door
- Creative buildout with modern finishes
- Nearby walkable amenities and public transportation
- Near the 10 & 405 Freeway
- Plug & Play
- Furniture can be made available
- Additional parking available at \$135/stall