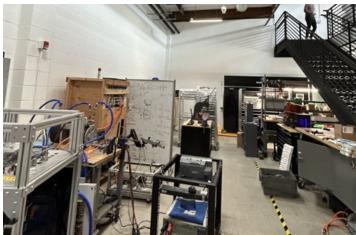

### PROPERTY OVERVIEW

- 1 Ground level garage roll up door
- Creative buildout with modern finishes
- Nearby walkable amenities and public transportation
- Near the 10 & 405 Freeway
- Plug & Play
- Furniture can be made available
- Additional parking available at \$135/stall