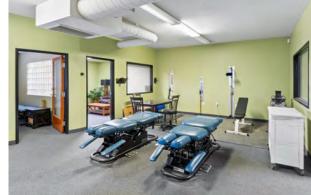

## PROPERTY FEATURES

Asking Price:

\$1,080,000 (\$450/SF)

Freestanding Office:

±2,400 SF

Parking Ratio:

4.00/1,000 SF

Year Built: 1989