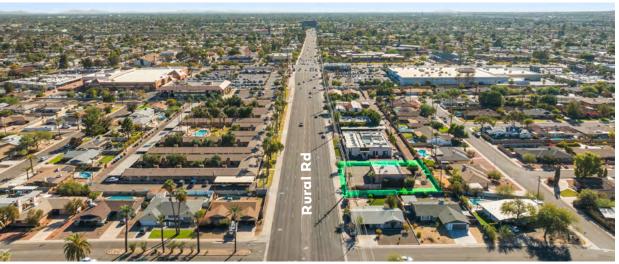

## PROPERTY FEATURES

Asking Price:

\$1,080,000 (\$450/SF)

Freestanding Office:

±2,400 SF

Parking Ratio:

4.00/1,000 SF

Year Built: 1989

Street Frontage:

Rural Road

Zoned:

CCR, Tempe

Parcel:

133-28-001K

Easily Accessible:

from US 60 & freeways