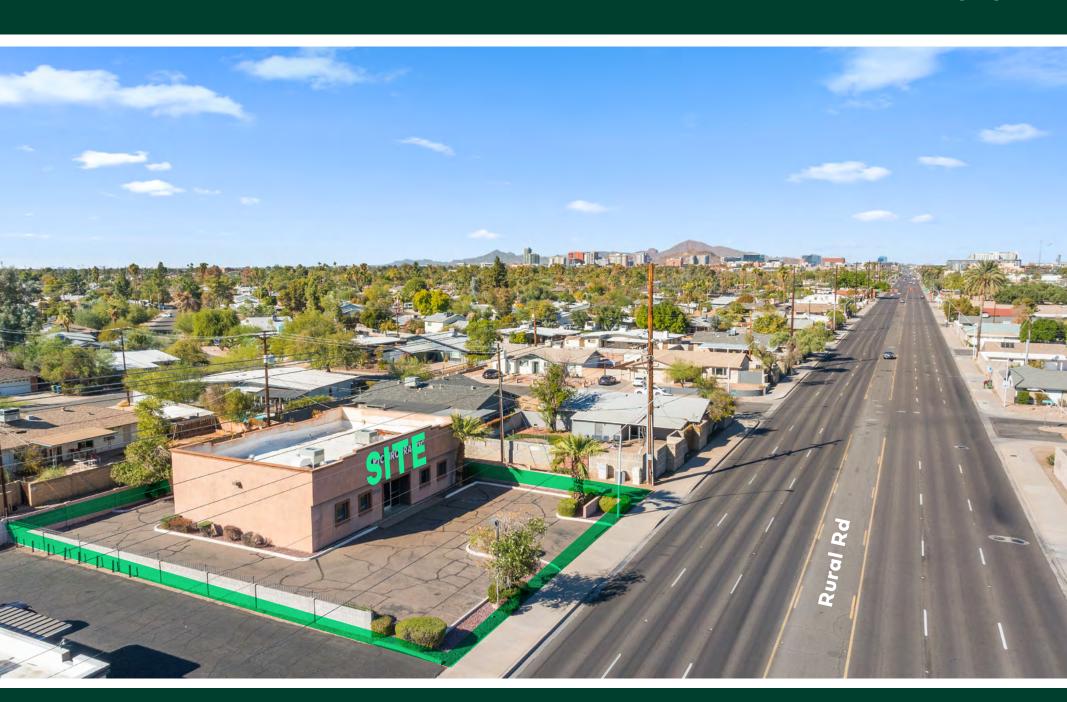

## PROPERTY FEATURES

Asking Price:

\$1,080,000 (\$450/SF)

Freestanding Office:

±2,400 SF

Parking Ratio:

4.00/1,000 SF

Year Built: 1989

Street Frontage:

Rural Road

Zoned:

CCR, Tempe

Parcel:

133-28-001K

Easily Accessible:

from US 60 & freeways