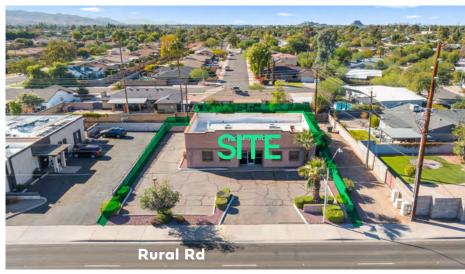

## PROPERTY FEATURES

Asking Price:

\$1,080,000 (\$450/SF)

Freestanding Office:

±2,400 SF

Parking Ratio:

4.00/1,000 SF

Year Built: 1989

Street Frontage:

Rural Road

Zoned:

CCR, Tempe

Parcel:

133-28-001K

Easily Accessible:

from US 60 & freeways