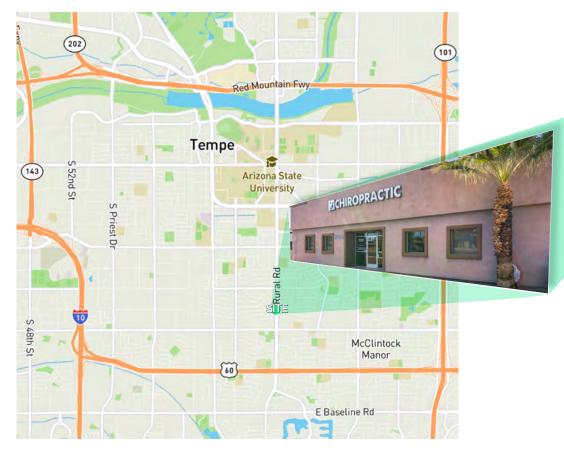

Street Frontage:

Rural Road

Zoned:

CCR, Tempe

Parcel:

133-28-001K

Easily Accessible:

from US 60 & freeways