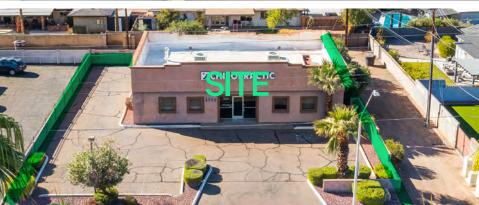

## PROPERTY FEATURES

Asking Price:

\$1,080,000 (\$450/SF)

Freestanding Office:

±2,400 SF

Parking Ratio:

4.00/1,000 SF

Year Built: 1989

Street Frontage:

Rural Road

Zoned:

CCR, Tempe

Parcel:

133-28-001K

Easily Accessible:

from US 60 & freeways