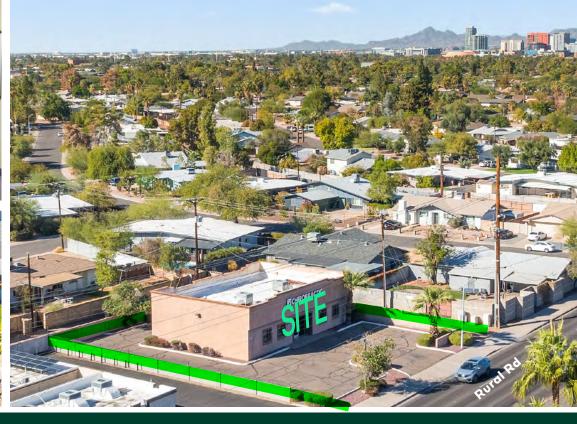

## PROPERTY FEATURES

Asking Price:

\$1,080,000 (\$450/SF)

Freestanding Office:

±2,400 SF

Parking Ratio:

4.00/1,000 SF

Year Built: 1989

Street Frontage:

Rural Road

Zoned:

CCR, Tempe

Parcel:

133-28-001K

Easily Accessible:

from US 60 & freeways